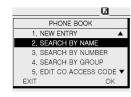

## **Phone Book**

The [PHONE BOOK] is used for registering the new phone number and searching, correcting and deleting the stored phone number.

### 2. SEARCH BY NAME