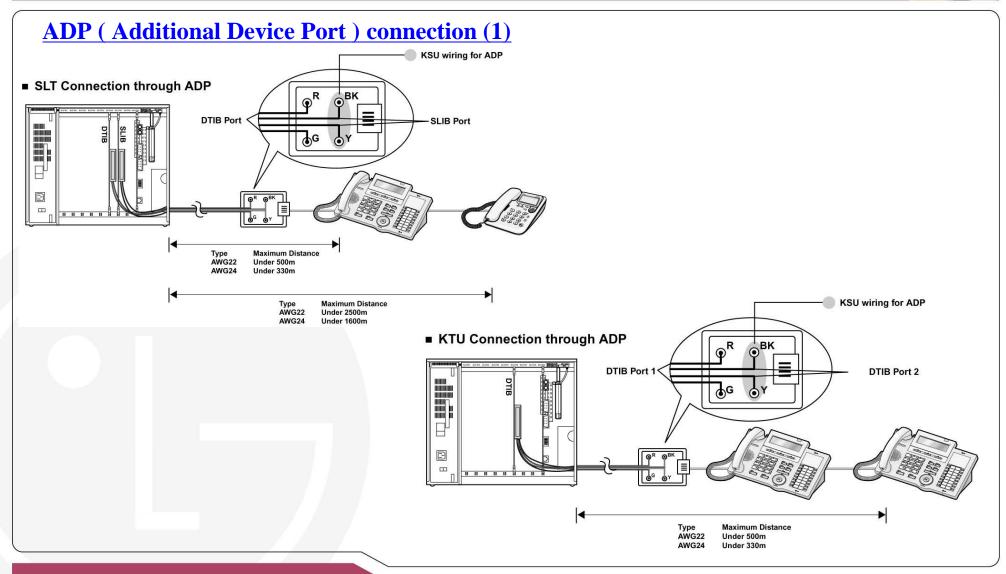

### **Features**

- Trendy and Stylish LDP Family design
- Multi Level 3 Line LCD (3\*24): 24 character
- Dual LED 16 Flexible btns
- 7 Fixed btns to maximize convenience
  - Interactive Call Handling with Soft Keys, Navigation Keys, Phone Book, Menu.
- Additional Device Port for SLT and FAX
- Call Log
  - Dialed / Answered / Missed
- Various Option Modules
- CTU, MFU, FU, MU

## **CABLE CONNECTION of LDP-7016D**

### **Cable connection**

- Connect the end of the telephone cord to the handset and the other end to the handset jack at the bottom of the telephone.
- Connect the end of the cable to the port at the bottom of telephone and the other end to the switch port.
- Connect the Earphone to the headphone jack at the left side of the telephone. (In case front view of the base.)
- ☐THE HEADSET IS OPTIONAL, Please use the headset with 2.5mm plug.