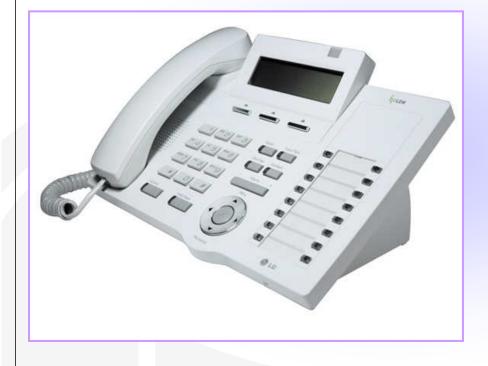

## LDP-7016D

## **Essential and Standard Digital Keyset**

### **Features**

- Trendy and Stylish LDP Family design
- Multi Level 3 Line LCD (3\*24): 24 character
- Dual LED 16 Flexible btns
- 7 Fixed btns to maximize convenience
  - Interactive Call Handling with Soft Keys, Navigation Keys, Phone Book, Menu.
- Additional Device Port for SLT and FAX
- Call Log
  - Dialed / Answered / Missed
- Various Option Modules
- CTU, MFU, FU, MU