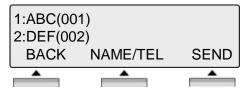

## Phone Book in Navigation key

The [PHONE BOOK] is the same feature as [Dial by name].

Press the "OK" button

or OK

To check the number of the selected name, press the [NAME/TEL] button.

Use the button or button to select the desired number and press the [SEND] button to make a call.