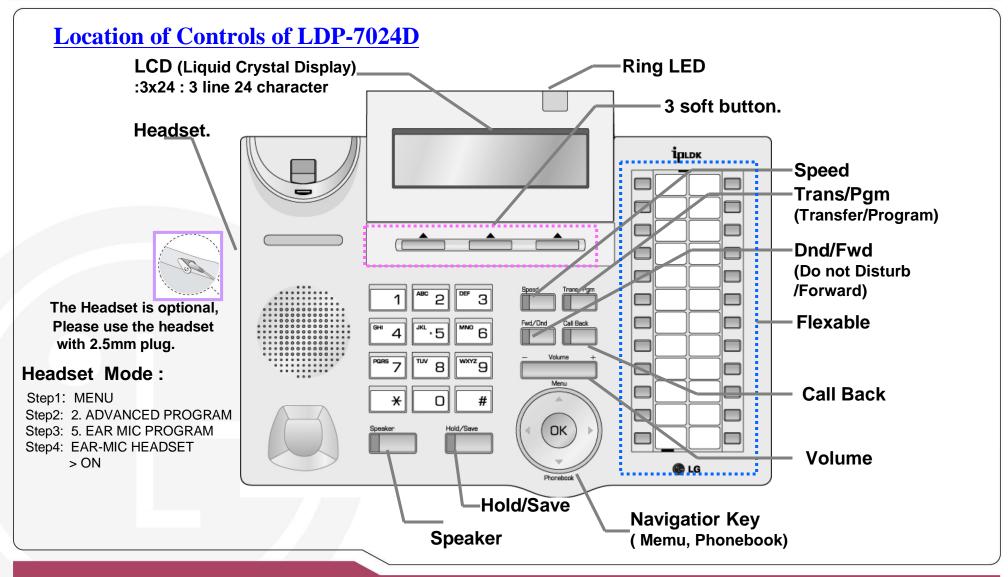

## LDP-7024D

# Leading and Highest Level Digital Keyset

### **Features**

- Trendy and Stylish LDP Family design
- Multi Level 3 Line LCD (3\*24)
- Dual LED 24 Flexible btns
- 7 Fixed btns to maximize convenience
  - Interactive Call Handling with Soft Keys,
     Navigation Keys, Phone Book, Menu.
- Individual Call Recording Feature (USB Option)
- wireless headset Solution (Blue tooth, Option)
- Additional Device Port for SLT and FAX
- Call Log Feature
- Value-up Option Modules
- BTU, USB

## **CABLE CONNECTION of LDP-7024D**

### **Cable connection**

- Connect the end of the telephone cord to the handset and the other end to the handset jack at the bottom of the telephone.
- Connect the end of the cable to the port at the bottom of telephone and the other end to the switch port.
- Connect the Earphone to the headphone jack at the left side of the telephone. (In case front view of the base.)
- ☐THE HEADSET IS OPTIONAL, Please use the headset with 2.5mm plug.