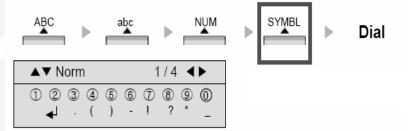

## **Entering Characters**

### Enter the figure

### Enter the symbol

\* Use the button and then select the symbol.

#### Enter the letters