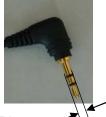

05:34 pm

**REDIAL**→

STATION 100 (T)

2.5mm Plug type

5. Headset Jack( Earnhone Jack)

LG Business Communication Solutions