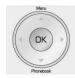

## **Navigation Key (Operation Sample)**

### Menu Button in Navigation key

OK

Press the [Menu] button.

Press the "▼" marked button . Or "OK"

3. SPEED PROGRAM
4. MOBILE EXTENSION PGM
OK

Press the "▼" marked button . Or "OK"

5. CONFERENCE ROMM PGM
6 HOT DESK PROGRAM 
OK

Press the "▼" marked button . Or "OK"

## Phone Book in Navigation key

The [PHONE BOOK] is the same feature as [Dial by name].

Press the "OK" button

or OK

To check the number of the selected name, press the [NAME/TEL] button.

Use the button or button to select the desired number and press the [SEND] button to make a call.