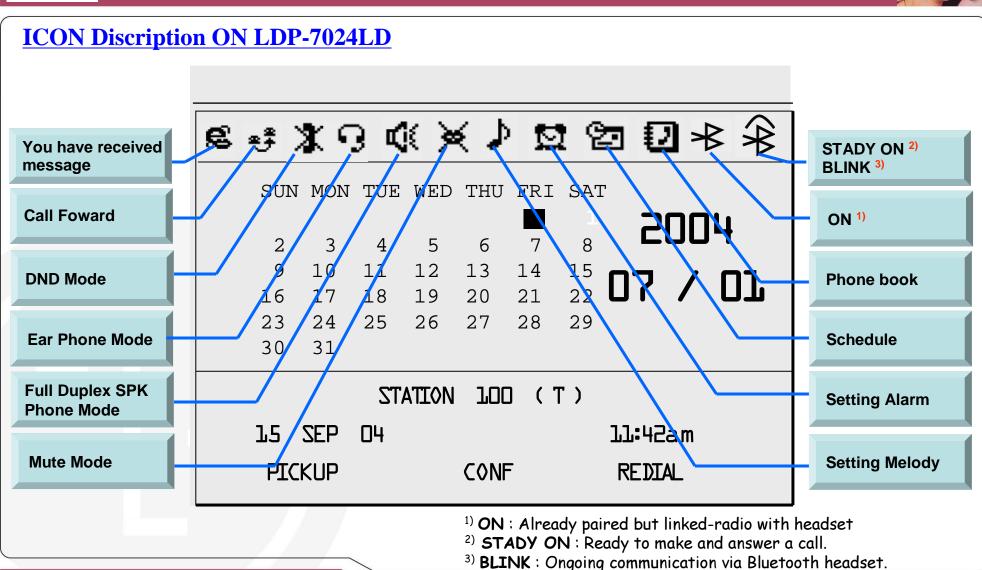

## **Contents of Display in Large LCD**

## **MENU Button**

Press the [MENU] button.

1.Ez MENU 6.VOICE MAIL 2,PHONE BOOK 3.SCHEDULE 4,CUSTOMIZE 5,SETTING EXIT