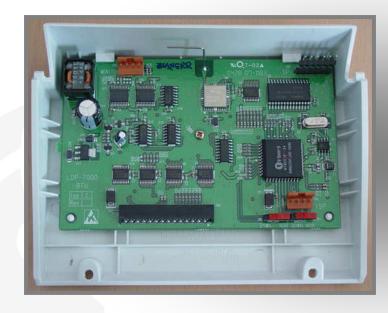

## **LDP-7000BTU**

### Wireless solution with Bluetooth Interface

## **Description of BTU**

### System description

Frequency band(s) of operation : 2400 - 2483.5 MHz

Operating frequency : 2400 – 2483.5 MHz

Channel spacing/bandwidth : 1 MHz

RF output power : - 0.3 dBm

Type of modulation : GFSK

Type of antenna : Mono Pole