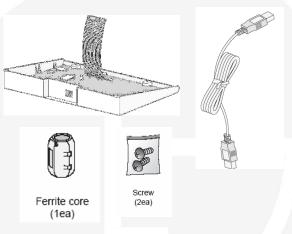

## Installation

- Connect the flat cable into the optional connector on the keyset, making sure that it is connected securely.
- \* The connector number is different according to the keyset.
- LDP-7024D: CN1
- LDP-7024LD: CN6

- Hook the option module cover onto the Keyset base (line up the protrusions on the cover with the receptacles on the keyset base).
- And then turn the screw clockwise to tighten.

- When connecting the USB cable to USB, a ferrite core must be attached for suppressing EMI. (Wrap the cable once around the ferrite core, then close the case of the ferrite core.
- Attach the ferrite core 3 cm away from the connector.)

Maximum Length of the USB Cable is 3 meter.

\*\* Caution Warning The Optional Unit connection should make earlier and break later than the line cord.

LG BUSINESS COMMUNICATION SOLUTIONS