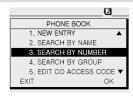

## **Phone Book**

The [PHONE BOOK] is used for registering the new phone number and searching, correcting and deleting the stored phone number.

### 3. SEARCH BY NUMBER