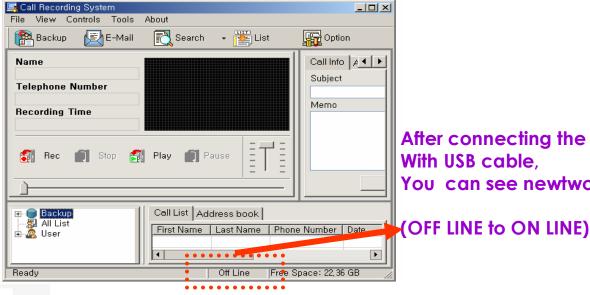

## **Start voice Recording**

After Implement the USB and setup the Application Program

1) Click "LGCRS"

2) Application Program

[Program "Execute" ICON]

After connecting the USB to PC With USB cable,

You can see newtwork status.