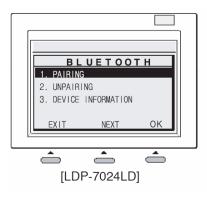

## **Set-up BTU and BT headset**

- a. Enable the Bluetooht Usage (PGM + " \* " + " 4 ")
- b. Should first pair LDP-7000 BTU with the headset you want to use.

During pairing it is recommended that the headset and LDP-7000BTU are not more than 1 metre apart - with no solid objects in between.

c. you can erase paired information and pair LDP-7000 BTU with new headset.

[LDP-7024D]

Free Manuals Download Website

http://myh66.com

http://usermanuals.us

<u>http://www.somanuals.com</u>

http://www.4manuals.cc