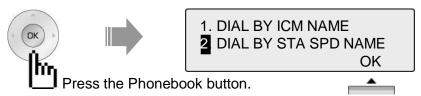

### Menu Button in Navigation key

OK

Press the [Menu] button.

Press the "▼" marked button . Or "OK"

3. SPEED PROGRAM
4. MOBILE EXTENSION PGM
OK

Press the "▼" marked button . Or "OK"

5. CONFERENCE ROMM PGM
6 HOT DESK PROGRAM 
OK

Press the "▼" marked button . Or "OK"