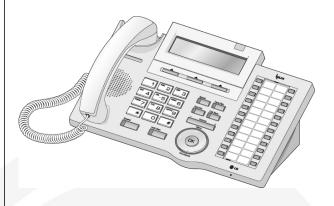

## LDP-7016D

## **Essential and Standard Digital Keyset**

### **Features**

- Trendy and Stylish LDP Family design
- Multi Level 3 Line LCD (3\*24): 24 character
- Dual LED 16 Flexible btns
- 7 Fixed btns to maximize convenience
  - Interactive Call Handling with Soft Keys, Navigation Keys, Phone Book, Menu.
- Additional Device Port for SLT and FAX
- Call Log
  - Dialed / Answered / Missed
- Various Option Modules
- CTU, MFU, FU, MU