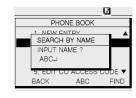

## **Phone Book**

The [PHONE BOOK] is used for registering the new phone number and searching, correcting and deleting the stored phone number.

### 2. SEARCH BY NAME