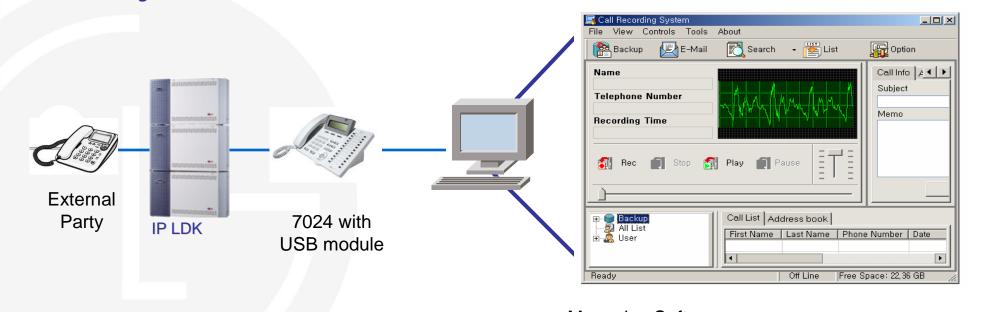

## **Features Melody**

- USB 1.1(Universal Series Bus) Interface.
- Enables you to record the messages on the phone.
- Enables you to save the recorded messages to file and to play the saved file.
- Enables you to send other people the file as an e-mail attachment.
- Available with LDP-7024D/24LD.
- Voice Recording Application Program required for recording.

## **Start voice Recording**

After Implement the USB and setup the Application Program

1) Click "LGCRS"

2) Application Program

[Program "Execute" ICON]

After connecting the USB to PC With USB cable,

You can see newtwork status.