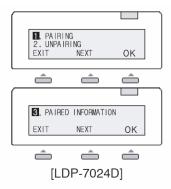

## **Set-up BTU and BT headset**

- a. Enable the Bluetooht Usage (PGM + " \* " + " 4 ")
- b. Should first pair LDP-7000 BTU with the headset you want to use.

During pairing it is recommended that the headset and LDP-7000BTU are not more than 1 metre apart - with no solid objects in between.

c. you can erase paired information and pair LDP-7000 BTU with new headset.

[LDP-7024D]

Free Manuals Download Website

http://myh66.com

http://usermanuals.us

<u>http://www.somanuals.com</u>

http://www.4manuals.cc