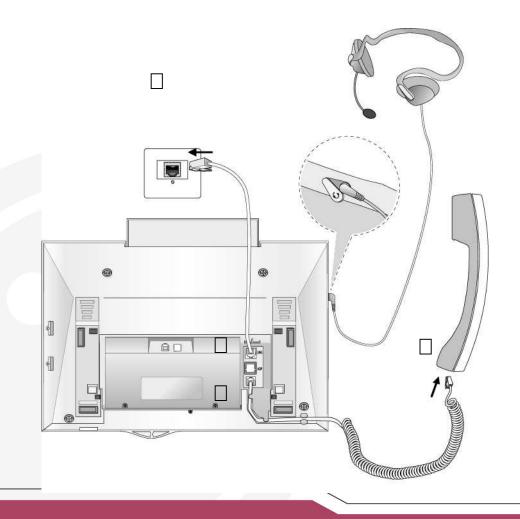

## **CABLE CONNECTION of LDP-7024LD**

### **Cable connection**

- Connect the end of the telephone cord to the handset and the other end to the handset jack at the bottom of the telephone.
- Connect the end of the cable to the port at the bottom of telephone and the other end to the switch port.
- Connect the Earphone to the headphone jack at the left side of the telephone. (In case front view of the base.)
- ☐THE HEADSET IS OPTIONAL, Please use the headset with 2.5mm plug.

LG BUSINESS COMMUNICATION SOLUTIONS