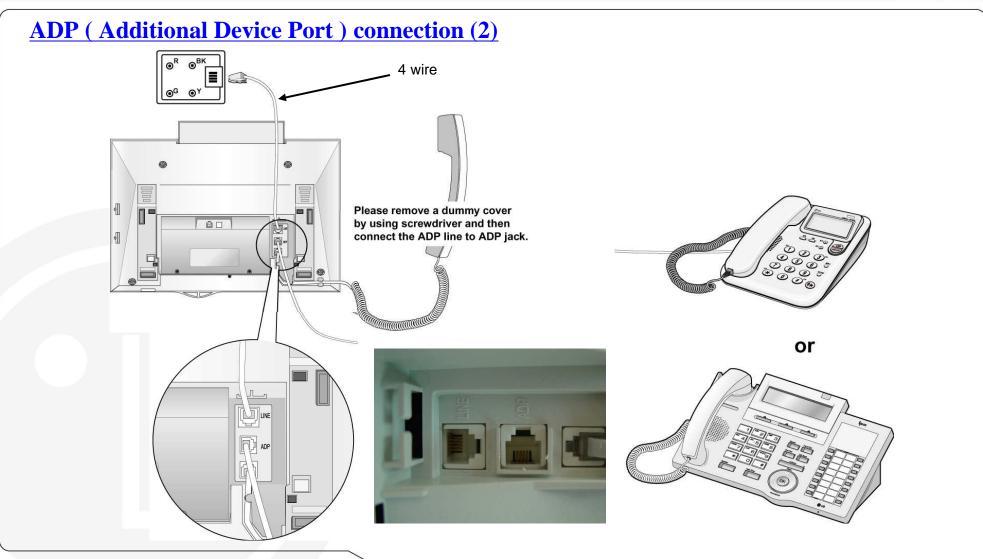

## Installation

- Connect the flat cable into the optional connector on the keyset, making sure that it is connected securely.
- \* The connector number is different according to the keyset.
- LDP-7024D: CN1
- LDP-7024LD: CN6

- Hook the option module cover onto the Keyset base (line up the protrusions on the cover with the receptacles on the keyset base).
- And then turn the screw clockwise to tighten.

- When connecting the USB cable to USB, a ferrite core must be attached for suppressing EMI. (Wrap the cable once around the ferrite core, then close the case of the ferrite core.
- Attach the ferrite core 3 cm away from the connector.)

Maximum Length of the USB Cable is 3 meter.

\*\* Caution Warning The Optional Unit connection should make earlier and break later than the line cord.

LG BUSINESS COMMUNICATION SOLUTIONS