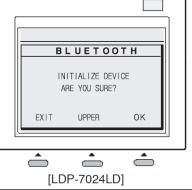

c. you can erase paired information and pair LDP-7000 BTU with new headset.

[LDP-7024D]

Free Manuals Download Website

http://myh66.com

http://usermanuals.us

<u>http://www.somanuals.com</u>

http://www.4manuals.cc