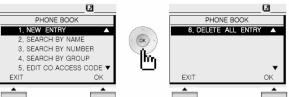

## **Phone Book**

The [PHONE BOOK] is used for registering the new phone number and searching, correcting and deleting the stored phone number.

### 2. SEARCH BY NAME

### 3. SEARCH BY NUMBER

### 4. SEARCH BY GROUP

### 5. CO ACCESS CODE

## 6. DELETE ALL ENTRY

LG BUSINESS COMMUNICATION SOLUTIONS