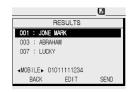

## Phone Book in Navigation key

The [PHONE BOOK] is the same feature as [Dial by name].

Press the "OK" button

or OK

To check the number of the selected name, press the [NAME/TEL] button.

Use the button or button to select the desired number and press the [SEND] button to make a call.