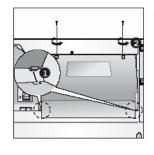

- Hook the option module cover onto the Keyset base (line up the protrusions on the cover with the receptacles on the keyset base).
- And then turn the screw clockwise to tighten.

- When connecting the USB cable to USB, a ferrite core must be attached for suppressing EMI. (Wrap the cable once around the ferrite core, then close the case of the ferrite core.
- Attach the ferrite core 3 cm away from the connector.)

Hook the option module cover onto the Keyset base (line up the protrusions on the cover with the receptacles on the keyset base). And then turn the screw clockwise to tighten.

\* Caution Warning The Optional Unit connection should make earlier and break later than the line cord.