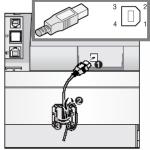

## Installation

- Connect the flat cable into the optional connector on the keyset, making sure that it is connected securely.
- \* The connector number is different according to the keyset.
- LDP-7024D: CN1
- LDP-7024LD: CN6

- Hook the option module cover onto the Keyset base (line up the protrusions on the cover with the receptacles on the keyset base).
- And then turn the screw clockwise to tighten.

- When connecting the USB cable to USB, a ferrite core must be attached for suppressing EMI. (Wrap the cable once around the ferrite core, then close the case of the ferrite core.
- Attach the ferrite core 3 cm away from the connector.)