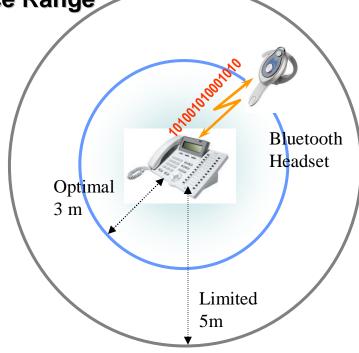

**Performance Range** 

- 1. Optimal performance range: up to 3m.
- 2. Limited performance range: up to 5m.
- 3. Performance range may be decrease in case of the collision with the wireless LAN (802.11b)