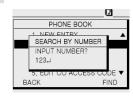

, USB

LG Business Communication Solutions











## **CABLE CONNECTION of LDP-7024LD**



### **Cable connection**

- Connect the end of the telephone cord to the handset and the other end to the handset jack at the bottom of the telephone.
- Connect the end of the cable to the port at the bottom of telephone and the other end to the switch port.
- Connect the Earphone to the headphone jack at the left side of the telephone. (In case front view of the base.)
- ☐THE HEADSET IS OPTIONAL, Please use the headset with 2.5mm plug.

LG BUSINESS COMMUNICATION SOLUTIONS















## **Phone Book**



The [PHONE BOOK] is used for registering the new phone number and searching, correcting and deleting the stored phone number.









### 2. SEARCH BY NAME







### 3. SEARCH BY NUMBER







### 4. SEARCH BY GROUP







### 5. CO ACCESS CODE





## 6. DELETE ALL ENTRY





LG BUSINESS COMMUNICATION SOLUTIONS





## **Contents of Display in Large LCD**



## **MENU Button**



Press the [MENU] button.



1.Ez MENU 6.VOICE MAIL 2,PHONE BOOK 3.SCHEDULE 4,CUSTOMIZE 5,SETTING EXIT

### 1. EZ MENU

#### 1.1 DIALED CALLS

DIALED CALLS 1234 5678 BACK DETAIL SEND

#### 1.2 RECEIVED CALL

RECEIVED CALLS 1234 5678 BACK SEND DETAIL

#### 1.3 SPEED DIAL

1, DIAL BY STA SPD 2,DIAL BY SYS SPD 3,DIAL BY ICM NAME 4.DIAL BY STA SPD NAME 5,DIAL BY SYS SPD NAME BACK

#### 1.4 CALL FORWARD

1.UNCONO.FWD 6.OFFNET-NO ANS 2 BUSY EWD 7 IN-CO OFFNET 3,NO ANS FWD 0,FOLLOW ME 4.BUSY/NO ANS #,CANCEL FWD 5 OFFNET-UNC ENTER FORWARD TYPE (0-7, #)

#### 1.5 ABSENT MESSAGE

01,LUNCH RETURN AT HH:MM 02,O