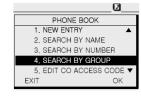

## **Phone Book**

The [PHONE BOOK] is used for registering the new phone number and searching, correcting and deleting the stored phone number.