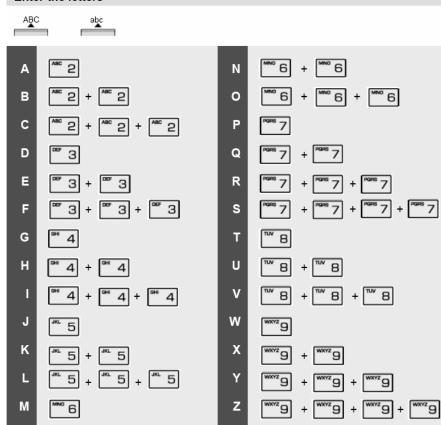

CT BY UP/DOWN KEY
BACK EXIT

### 5. SETTING

#### 5.1 ENBLOCK MODE

1.ENBLOCK MODE
2.STATION COS
3.PASSWORD
4.SPEED PGM
5.ANSWER MODE
ENBLOCK MODE
(1:ON/0:OFF) : OFF
BACK SAVE EXIT

## 5.2 STATION COS

1.TEMPORARY COS
2.WALKING COS

BACK EXIT

### 5.3 PASSWORD

1.ENBLOCK MODE
2.STATION COS
8.PASSWORD
4.SPEED PGM
5.ANSWER MODE
ENTER PASSWORD:
BACK SAVE EXIT

#### 5.4 SPEED PGM



#### **5.5 ANSWER MODE**

1.ENBLOCK MODE
2.STATION COS
3.PASSWORD
4.SPEED PGM
5.ANSWER MODE
ENTER ICM ANS MODE
H (1) T (2) P (3)
BACK SAVE EXIT

### 6. VOICE MAIL

#### 6.1 INTERNAL VOICE MAIL



#### **6.2 EXTERNAL VOICE MAIL**



LG Business Communication Solutions



## **Entering Characters**

### Enter the figure



### Enter the symbol



\* Use the button and then select the symbol.

#### Enter the letters







## LCD/3 Soft Button / Navigation Button / Headset Jack

### 1. Largo LCD (Liquid Crystal Display) :224x144 (9 line 32 character)



#### Note:

- 1. Operating Voltage: 5V
- 2. Drive method: 1/144 Duty, 1/13.6 Bias
- 3. Viewing Direction: 6:00
- 4. Operating Temp: −10°C~60°C
- 5. Storage Temp: -10°C~60°C
- 6. Display type: FSTN, Positive

Specification:

2. LCD (Liquid Crystal Display) : 3x24 (3 line 24 character)

- 1) Display mode: TN/W-B/Positive/Reflective
- 2) Driving condition: 1/16 Duty, 1/5 Bias, Vop:4.5V
- 3) Viewing angle: 6 O'clock
- 4) Operating temp.: -10~60°C
  - Storage temp.: -20~70°C
- 5) Unspecified tolerance is ±0.3mm

### 3. 3 Soft Button



IP LDK systems provide some fitting message. It gives easy access to operations with a navigation key or volume up/down key.