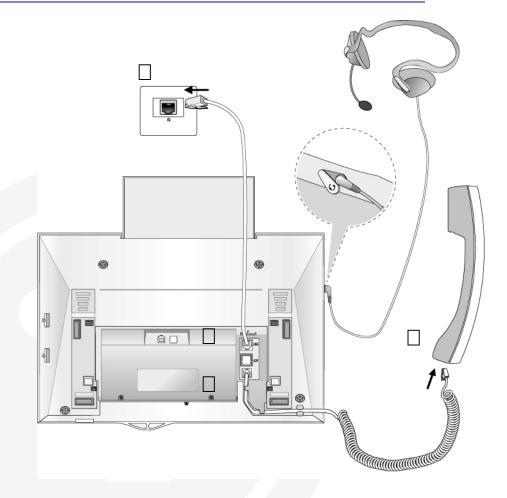

## **CABLE CONNECTION of LDP-7016D**

### **Cable connection**

- Connect the end of the telephone cord to the handset and the other end to the handset jack at the bottom of the telephone.
- Connect the end of the cable to the port at the bottom of telephone and the other end to the switch port.
- Connect the Earphone to the headphone jack at the left side of the telephone. (In case front view of the base.)
- ☐THE HEADSET IS OPTIONAL, Please use the headset with 2.5mm plug.