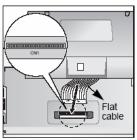

## Installation

- Connect the flat cable into the optional connector on the keyset, making sure that it is connected securely.
- \* The connector number is different according to the keyset.
- LDP-7024D: CN1
- LDP-7024LD: CN6

- Hook the option module cover onto the Keyset base (line up the protrusions on the cover with the receptacles on the keyset base).
- And then turn the screw clockwise to tighten.

- When connecting the USB cable to USB, a ferrite core must be attached for suppressing EMI. (Wrap the cable once around the ferrite core, then close the case of the ferrite core.
- Attach the ferrite core 3 cm away from the connector.)