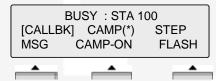

### 3. 3 Soft Button

IP LDK systems provide some fitting message. It gives easy access to operations with a navigation key or volume up/down key.

For example, when a user gets busy, get a diplsay "message Wait", "Camp-On" and "Flash".
Then by pressing one of 3 soft button, a user can activate the desired feature.