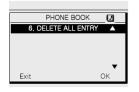

24LD**



### **Cable connection**

- Connect the end of the telephone cord to the handset and the other end to the handset jack at the bottom of the telephone.
- Connect the end of the cable to the port at the bottom of telephone and the other end to the switch port.
- Connect the Earphone to the headphone jack at the left side of the telephone. (In case front view of the base.)
- ☐THE HEADSET IS OPTIONAL, Please use the headset with 2.5mm plug.

LG BUSINESS COMMUNICATION SOLUTIONS















## **Phone Book**



The [PHONE BOOK] is used for registering the new phone number and searching, correcting and deleting the stored phone number.









### 2. SEARCH BY NAME







### 3. SEARCH BY NUMBER







### 4. SEARCH BY GROUP







### 5. CO ACCESS CODE





## 6. DELETE ALL ENTRY





LG BUSINESS COMMUNICATION SOLUTIONS





## **Contents of Display in Large LCD**



## **MENU Button**



Press the [MENU] button.



1.Ez MENU 6.VOICE MAIL 2,PHONE BOOK 3.SCHEDULE 4,CUSTOMIZE 5,SETTING EXIT

### 1. EZ MENU

#### 1.1 DIALED CALLS

DIALED CALLS 1234 5678 BACK DETAIL SEND

#### 1.2 RECEIVED CALL

RECEIVED CALLS 1234 5678 BACK SEND DETAIL

#### 1.3 SPEED DIAL

1, DIAL BY STA SPD 2,DIAL BY SYS SPD 3,DIAL BY ICM NAME 4.DIAL BY STA SPD NAME 5,DIAL BY SYS SPD NAME BACK

#### 1.4 CALL FORWARD

1.UNCONO.FWD 6.OFFNET-NO ANS 2 BUSY EWD 7 IN-CO OFFNET 3,NO ANS FWD 0,FOLLOW ME 4.BUSY/NO ANS #,CANCEL FWD 5 OFFNET-UNC ENTER FORWARD TYPE (0-7, #)

#### 1.5 ABSENT MESSAGE

01,LUNCH RETURN AT HH:MM 02,ON VACATION 03.OUT OF OFFICE HH:MM 04.OUT OF OFFICE MM:DD 05 OUT OF OFFICE ENTER MESSA