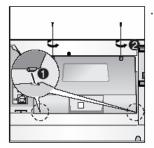

- Hook the option module cover onto the Keyset base (line up the protrusions on the cover with the receptacles on the keyset base).
- And then turn the screw clockwise to tighten.

- When connecting the USB cable to USB, a ferrite core must be attached for suppressing EMI. (Wrap the cable once around the ferrite core, then close the case of the ferrite core.
- Attach the ferrite core 3 cm away from the connector.)

## Installation

Screw (2ea)

- Connect the flat cable into the optional connector on the keyset, making sure that it is connected securely.
- \* The connector number is different according to the keyset.
- LDP-7024D: CN1
- LDP-7024LD: CN6

Hook the option module cover onto the Keyset base (line up the protrusions on the cover with the receptacles on the keyset base). And then turn the screw clockwise to tighten.

\* Caution Warning The Optional Unit connection should make earlier and break later than the line cord.