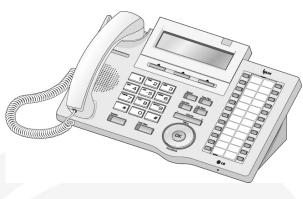

## LDP-7016D

## **Essential and Standard Digital Keyset**

### **Features**

- Trendy and Stylish LDP Family design
- Multi Level 3 Line LCD (3\*24): 24 character
- Dual LED 16 Flexible btns
- 7 Fixed btns to maximize convenience
  - Interactive Call Handling with Soft Keys, Navigation Keys, Phone Book, Menu.
- Additional Device Port for SLT and FAX
- Call Log
  - Dialed / Answered / Missed
- Various Option Modules
- CTU, MFU, FU, MU