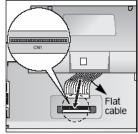

## Installation

- Connect the flat cable into the optional connector on the keyset, making sure that it is connected securely.
- \* The connector number is different according to the keyset.
- LDP-7024D: CN1
- LDP-7024LD: CN6