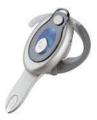

## **LDP-7000BTU**

### Wireless solution with Bluetooth Interface

## **Features Melody**

- Move freely around office
- Attendant, call center agents application
- Available with 7024D and 7024LD
- compliant with and adopts the Bluetooth Specification 1.1.
- Support Bluetooth Handfree or Headset Profile
- Interoperability between the LDP-7000BTU and other Bluetooth headset is not guaranteed because it depends on compatibility.
- Bluetooth headset model supported by LDP-7000BTU