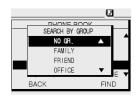

on Solutions











## **CABLE CONNECTION of LDP-7024LD**



### **Cable connection**

- Connect the end of the telephone cord to the handset and the other end to the handset jack at the bottom of the telephone.
- Connect the end of the cable to the port at the bottom of telephone and the other end to the switch port.
- Connect the Earphone to the headphone jack at the left side of the telephone. (In case front view of the base.)
- ☐THE HEADSET IS OPTIONAL, Please use the headset with 2.5mm plug.

LG BUSINESS COMMUNICATION SOLUTIONS















## **Phone Book**



The [PHONE BOOK] is used for registering the new phone number and searching, correcting and deleting the stored phone number.









### 2. SEARCH BY NAME







### 3. SEARCH BY NUMBER







### 4. SEARCH BY GROUP







### 5. CO ACCESS CODE





## 6. DELETE ALL ENTRY





LG BUSINESS COMMUNICATION SOLUTIONS





## **Contents of Display in Large LCD**



## **MENU Button**



Press the [MENU] button.



1.Ez MENU 6.VOICE MAIL 2,PHONE BOOK 3.SCHEDULE 4,CUSTOMIZE 5,SETTING EXIT

### 1. EZ MENU

#### 1.1 DIALED CALLS

DIALED CALLS 1234 5678 BACK DETAIL SEND

#### 1.2 RECEIVED CALL

RECEIVED CALLS 1234 5678 BACK SEND DETAIL

#### 1.3 SPEED DIAL

1, DIAL BY STA SPD 2,DIAL BY SYS SPD 3,DIAL BY ICM NAME 4.DIAL BY STA SPD NAME 5,DIAL BY SYS SPD NAME BACK

#### 1.4 CALL FORWARD

1.UNCONO.FWD 6.OFFNET-NO ANS 2 BUSY EWD 7 IN-CO OFFNET 3,NO ANS FWD 0,FOLLOW ME 4.BUSY/NO ANS #,CANCEL FWD 5 OFFNET-UNC ENTER FORWARD TYPE (0-7, #)

#### 1.5 ABSENT MESSAGE

01,LUNCH RETURN AT HH:MM 02,ON VACATION 03.OUT OF OFFICE HH