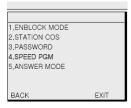

#### 5.1 ENBLOCK MODE

1.ENBLOCK MODE
2.STATION COS
3.PASSWORD
4.SPEED PGM
5.ANSWER MODE
ENBLOCK MODE
(1:ON/0:OFF) : OFF
BACK SAVE EXIT

## 5.2 STATION COS

1.TEMPORARY COS
2.WALKING COS

BACK EXIT

### 5.3 PASSWORD

1.ENBLOCK MODE
2.STATION COS
8.PASSWORD
4.SPEED PGM
5.ANSWER MODE
ENTER PASSWORD:
BACK SAVE EXIT

#### 5.4 SPEED PGM

#### **5.5 ANSWER MODE**

1.ENBLOCK MODE
2.STATION COS
3.PASSWORD
4.SPEED PGM
5.ANSWER MODE
ENTER ICM ANS MODE
H (1) T (2) P (3)
BACK SAVE EXIT