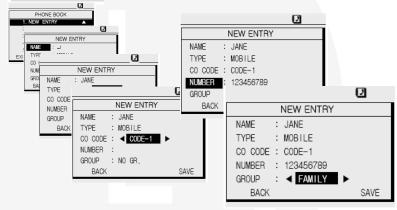

## **Phone Book**

The [PHONE BOOK] is used for registering the new phone number and searching, correcting and deleting the stored phone number.