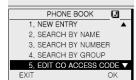

## **Phone Book**

The [PHONE BOOK] is used for registering the new phone number and searching, correcting and deleting the stored phone number.

### 2. SEARCH BY NAME

### 3. SEARCH BY NUMBER

### 4. SEARCH BY GROUP

### 5. CO ACCESS CODE