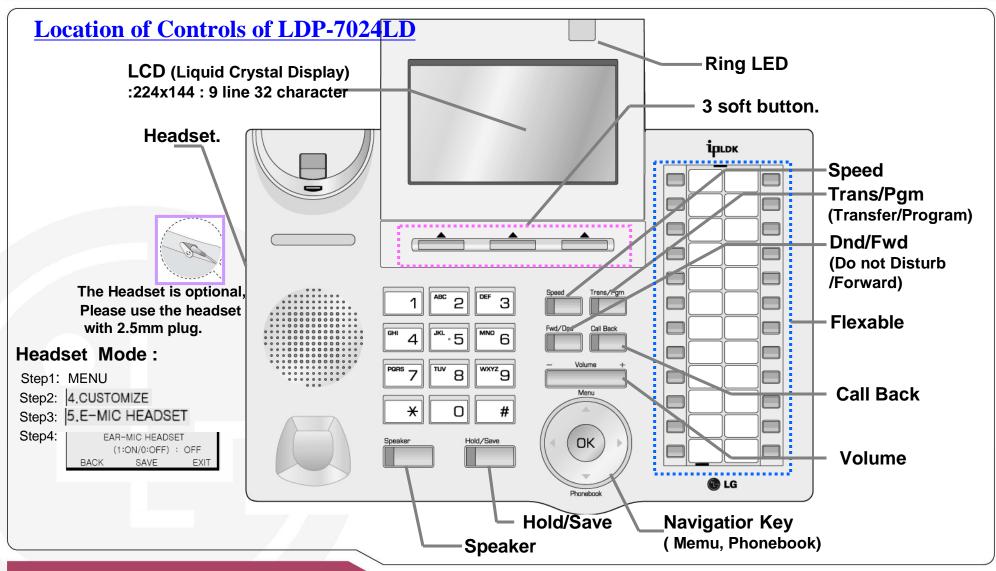

## LCD/3 Soft Button / Navigation Button / Headset Jack

### 1. Largo LCD (Liquid Crystal Display) :224x144 (9 line 32 character)

### 3. 3 Soft Button

IP LDK systems provide some fitting message. It gives easy access to operations with a navigation key or volume up/down key.

For example, when a user gets busy, get a diplsay "message Wait", "Camp-On" and "Flash".
Then by pressing one of 3 soft button, a user can activate the desired feature.

### 4. Navigation Button

Sometimes a system does not show all message for some operation, then the arrow key will be displayed the begin or end line. By pressing a navigation key of LDP-7000 series, others will be displayed.

05:34 pm

**REDIAL**→

STATION 100 (T)

2.5mm Plug type

5. Headset Jack( Earnhone Jack)

LG Business Communication Solutions