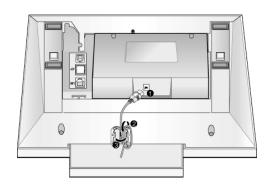

## Installation

Screw (2ea)

- Connect the flat cable into the optional connector on the keyset, making sure that it is connected securely.
- \* The connector number is different according to the keyset.
- LDP-7024D: CN1
- LDP-7024LD: CN6

Hook the option module cover onto the Keyset base (line up the protrusions on the cover with the receptacles on the keyset base). And then turn the screw clockwise to tighten.

\* Caution Warning The Optional Unit connection should make earlier and break later than the line cord.