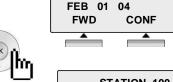

1) Display mode: TN/W-B/Positive/Reflective
- 2) Driving condition: 1/16 Duty, 1/5 Bias, Vop:4.5V
- 3) Viewing angle: 6 O'clock
- 4) Operating temp.: -10~60°C
  - Storage temp.: -20~70°C
- 5) Unspecified tolerance is ±0.3mm

### 3. 3 Soft Button



IP LDK systems provide some fitting message. It gives easy access to operations with a navigation key or volume up/down key.

For example, when a user gets busy, get a diplsay "message Wait", "Camp-On" and "Flash".
Then by pressing one of 3 soft button, a user can activate the desired feature.



### 4. Navigation Button



Sometimes a system does not show all message for some operation, then the arrow key will be displayed the begin or end line. By pressing a navigation key of LDP-7000 series, others will be displayed.

05:34 pm

**REDIAL**→





STATION 100 (T)





2.5mm Plug type

5. Headset Jack( Earnhone Jack)

LG Business Communication Solutions





## **Navigation Key (Operation Sample)**

### Menu Button in Navigation key







OK

Press the [Menu] button.





Press the "▼" marked button . Or "OK"



3. SPEED PROGRAM
4. MOBILE EXTENSION PGM
OK

Press the "▼" marked button . Or "OK"



5. CONFERENCE ROMM PGM
6 HOT DESK PROGRAM 
OK

Press the "▼" marked button . Or "OK"

## Phone Book in Navigation key

The [PHONE BOOK] is the same feature as [Dial by name].





Press the "OK" button



or OK



To check the number of the selected name, press the [NAME/TEL] button.

Use the button or button to select the desired number and press the [SEND] button to make a call.



LG Business Communication Solutions