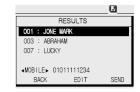

USB

LG Business Communication Solutions











## **CABLE CONNECTION of LDP-7024LD**



### **Cable connection**

- Connect the end of the telephone cord to the handset and the other end to the handset jack at the bottom of the telephone.
- Connect the end of the cable to the port at the bottom of telephone and the other end to the switch port.
- Connect the Earphone to the headphone jack at the left side of the telephone. (In case front view of the base.)
- ☐THE HEADSET IS OPTIONAL, Please use the headset with 2.5mm plug.

LG BUSINESS COMMUNICATION SOLUTIONS















## **Phone Book**



The [PHONE BOOK] is used for registering the new phone number and searching, correcting and deleting the stored phone number.









### 2. SEARCH BY NAME







### 3. SEARCH BY NUMBER







### 4. SEARCH BY GROUP







### 5. CO ACCESS CODE





## 6. DELETE ALL ENTRY





LG BUSINESS COMMUNICATION SOLUTIONS





## **Contents of Display in Large LCD**



## **MENU Button**



Press the [MENU] button.



1.Ez MENU 6.VOICE MAIL 2,PHONE BOOK 3.SCHEDULE 4,CUSTOMIZE 5,SETTING EXIT

### 1. EZ MENU

#### 1.1 DIALED CALLS

DIALED CALLS 1234 5678 BACK DETAIL SEND

#### 1.2 RECEIVED CALL

RECEIVED CALLS 1234 5678 BACK SEND DETAIL

#### 1.3 SPEED DIAL

1, DIAL BY STA SPD 2,DIAL BY SYS SPD 3,DIAL BY ICM NAME 4.DIAL BY STA SPD NAME 5,DIAL BY SYS SPD NAME BACK

#### 1.4 CALL FORWARD

1.UNCONO.FWD 6.OFFNET-NO ANS 2 BUSY EWD 7 IN-CO OFFNET 3,NO ANS FWD 0,FOLLOW ME 4.BUSY/NO ANS #,CANCEL FWD 5 OFFNET-UNC ENTER FORWARD TYPE (0-7, #)

#### 1.5 ABSENT MESSAGE

01,LUNCH RETURN AT HH:MM 02,ON