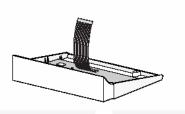

## Installation

- Connect the flat cable into the optional connector on the keyset, making sure that it is connected securely.
- \* The connector number is different according to the keyset.
- LDP-7024D: CN1
- LDP-7024LD: CN6

- Hook the option module cover onto the Keyset base (line up the protrusions on the cover with the receptacles on the keyset base).
- And then turn the screw clockwise to tighten.

- When connecting the USB cable to USB, a ferrite core must be attached for suppressing EMI. (Wrap the cable once around the ferrite core, then close the case of the ferrite core.
- Attach the ferrite core 3 cm away from the connector.)