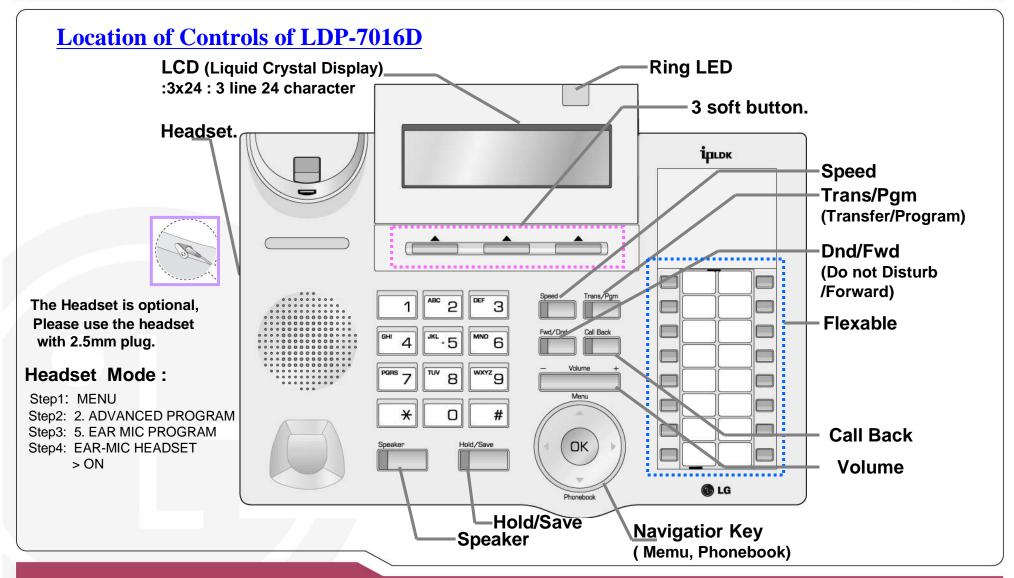

## LDP-7016D

## **Essential and Standard Digital Keyset**

### **Features**

- Trendy and Stylish LDP Family design
- Multi Level 3 Line LCD (3\*24): 24 character
- Dual LED 16 Flexible btns
- 7 Fixed btns to maximize convenience
  - Interactive Call Handling with Soft Keys, Navigation Keys, Phone Book, Menu.
- Additional Device Port for SLT and FAX
- Call Log
  - Dialed / Answered / Missed
- Various Option Modules
- CTU, MFU, FU, MU

## **CABLE CONNECTION of LDP-7016D**

### **Cable connection**

- Connect the end of the telephone cord to the handset and the other end to the handset jack at the bottom of the telephone.
- Connect the end of the cable to the port at the bottom of telephone and the other end to the switch port.
- Connect the Earphone to the headphone jack at the left side of the telephone. (In case front view of the base.)
- ☐THE HEADSET IS OPTIONAL, Please use the headset with 2.5mm plug.