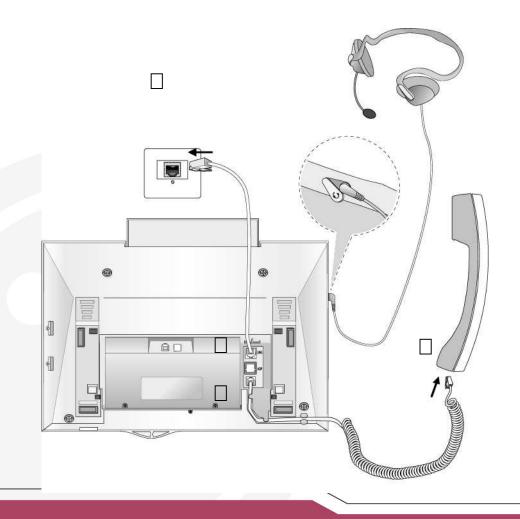

## **CABLE CONNECTION of LDP-7016D**

### **Cable connection**

- Connect the end of the telephone cord to the handset and the other end to the handset jack at the bottom of the telephone.
- Connect the end of the cable to the port at the bottom of telephone and the other end to the switch port.
- Connect the Earphone to the headphone jack at the left side of the telephone. (In case front view of the base.)
- ☐THE HEADSET IS OPTIONAL, Please use the headset with 2.5mm plug.

## **CABLE CONNECTION of LDP-7024D**

## **CABLE CONNECTION of LDP-7024LD**