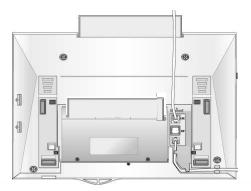

## Installation

- Connect the flat cable into the optional connector on the keyset, making sure that it is connected securely.
- \* The connector number is different according to the keyset.
- LDP-7024D: CN1
- LDP-7024LD: CN6

## Installation

Screw (2ea)

- Connect the flat cable into the optional connector on the keyset, making sure that it is connected securely.
- \* The connector number is different according to the keyset.
- LDP-7024D: CN1
- LDP-7024LD: CN6