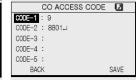

CABLE CONNECTION of LDP-7024LD**



### **Cable connection**

- Connect the end of the telephone cord to the handset and the other end to the handset jack at the bottom of the telephone.
- Connect the end of the cable to the port at the bottom of telephone and the other end to the switch port.
- Connect the Earphone to the headphone jack at the left side of the telephone. (In case front view of the base.)
- ☐THE HEADSET IS OPTIONAL, Please use the headset with 2.5mm plug.

LG BUSINESS COMMUNICATION SOLUTIONS















## **Phone Book**



The [PHONE BOOK] is used for registering the new phone number and searching, correcting and deleting the stored phone number.









### 2. SEARCH BY NAME







### 3. SEARCH BY NUMBER







### 4. SEARCH BY GROUP







### 5. CO ACCESS CODE





## 6. DELETE ALL ENTRY





LG BUSINESS COMMUNICATION SOLUTIONS





## **Contents of Display in Large LCD**



## **MENU Button**



Press the [MENU] button.



1.Ez MENU 6.VOICE MAIL 2,PHONE BOOK 3.SCHEDULE 4,CUSTOMIZE 5,SETTING EXIT

### 1. EZ MENU

#### 1.1 DIALED CALLS

DIALED CALLS 1234 5678 BACK DETAIL SEND

#### 1.2 RECEIVED CALL

RECEIVED CALLS 1234 5678 BACK SEND DETAIL

#### 1.3 SPEED DIAL

1, DIAL BY STA SPD 2,DIAL BY SYS SPD 3,DIAL BY ICM NAME 4.DIAL BY STA SPD NAME 5,DIAL BY SYS SPD NAME BACK

#### 1.4 CALL FORWARD

1.UNCONO.FWD 6.OFFNET-NO ANS 2 BUSY EWD 7 IN-CO OFFNET 3,NO ANS FWD 0,FOLLOW ME 4.BUSY/NO ANS #,CANCEL FWD 5 OFFNET-UNC ENTER FORWARD TYPE (0-7, #)

#### 1.5 ABSENT MESSAGE

01,LUNCH RETURN AT HH:MM 02,ON VACATION 03.OUT OF OFFICE HH:MM 04.OUT OF OFFICE MM:DD 05