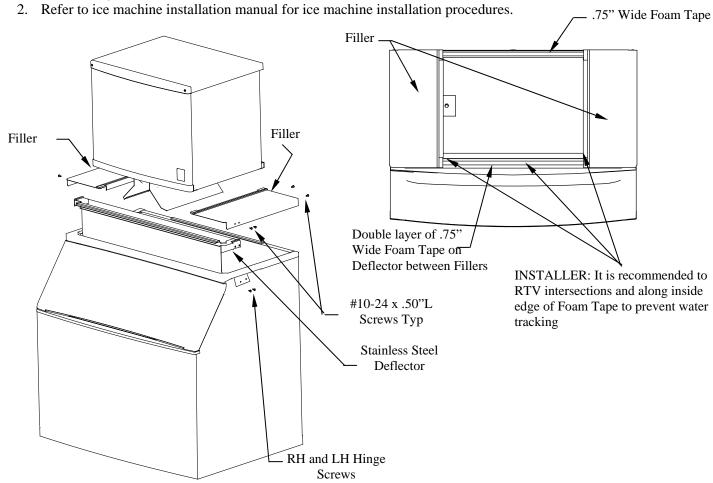

## Installation Instructions

The K00375 kit is used for installing Q-1400 or Q-Dual ice machines on a C-730 bin.

- 1. Note: Bin must be level before installation of ice machine.
  - A. Remove the foam tape from the front and sides of the bin where the stainless deflector will be located.
  - B. Remove RH and LH hinge screws and bin door. Remove fillers and old deflector.
  - C. Place the deflector on the front edge of the bin and align with front bin edge.
  - D. Place the fillers on the bin, as shown. Make sure the two holes from the stainless deflector and fillers are aligned on the side.
  - E. Apply foam tape to the front and back of the bin between the fillers. Note: All other required foam tape comes preassembled with the stainless deflector and fillers.
  - F. Note: It is recommended to RTV intersections and along the inside edge of the foam tape to prevent water tracking.