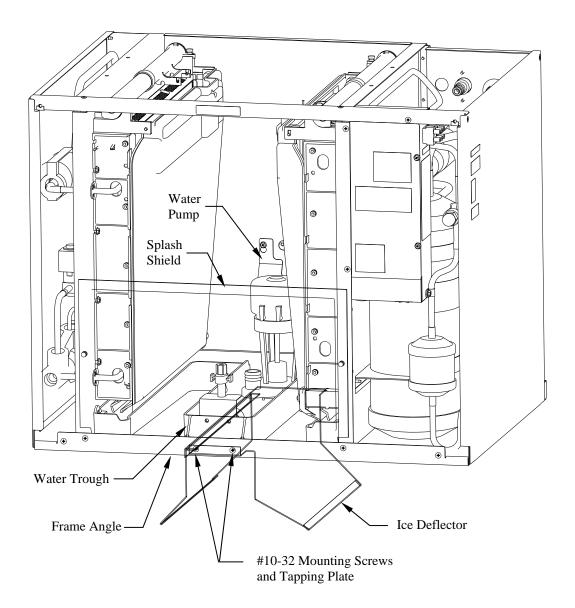

## **Deflector Instructions**

- 1. Remove the splash shield, water pump, and water trough from the ice machine.
- 1. Install the ice deflector, as shown, using two #10-32 mounting screws and tapping plate. Center the ice deflector directly beneath the water trough. The ice deflector must be secured with two mounting screws for proper operation of the ice machine.
- 2. Reassemble the water trough, water pump, and splash shield.