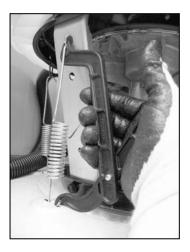

6. Remove motor ground wire, motor shield, and motor wire harness connector.

Page 2 of 4 9/30/2005

© 2005 Maytag Services

TDL-0050B-B ITDL-0020A-B 7. Remove pressure switch hose from outer tub. Remove screws from sides and rear of unit around bottom, connecting cabinet to base. Remove cabinet from base and set aside. Be sure to lay down a protective pad before removing tub and transmission assembly from base. Remove tub springs using the spring removal tool; be careful not to let tub and transmission assembly tip over.