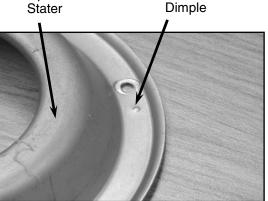

TDL-0050B-B ITDL-0020A-B

© 2005 Maytag Services

Page 3 of 4 9/30/2005 12. Reinstall stator by locating the dimple on the stator, and tightening the screw next to the dimple first. Next tighten the screw 180 degrees across from the dimple. Install and tighten remaining screws. Reinstall pulley, cam, washer, retaining ring, and dust cap.