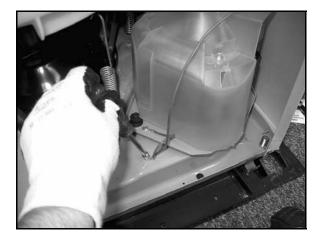

4. Remove three screws attaching drain pump to base.

5. Lift top cover by inserting a plastic putty knife between top cover and front panel. Press the locking clip to release the top cover. Repeat for both sides. Remove front panel by removing screws, one on each side of the top edge of front panel.

6. Remove motor ground wire, motor shield, and motor wire harness connector.

Page 2 of 4 9/30/2005

© 2005 Maytag Services

TDL-0050B-B ITDL-0020A-B 7. Remove pressure switch hose from outer tub. Remove screws from sides and rear of unit around bottom, connecting cabinet to base. Remove cabinet from base and set aside. Be sure to lay down a protective pad before removing tub and transmission assembly from base. Remove tub springs using the spring removal tool; be careful not to let tub and transmission assembly tip over.