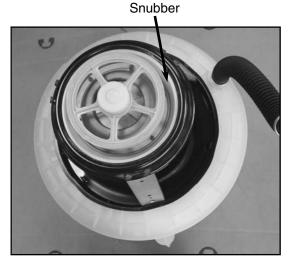

- 10. Remove stator from transmission using Brake Removal Tool 12002012, refer to Service Manual for disassembly procedures. Remove old snubber from transmission.
- 11. Be sure to wash hands to remove any dirt or grease before handling new snubber. Clean new snubber with alcohol before installing. Install new snubber. Insure snubber is centered.

TDL-0050B-B ITDL-0020A-B

© 2005 Maytag Services

Page 3 of 4 9/30/2005 12. Reinstall stator by locating the dimple on the stator, and tightening the screw next to the dimple first. Next tighten the screw 180 degrees across from the dimple. Install and tighten remaining screws. Reinstall pulley, cam, washer, retaining ring, and dust cap.