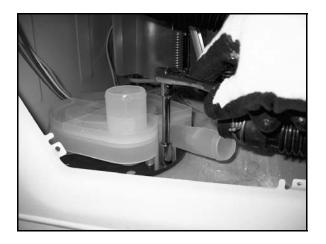

4. Remove three screws attaching drain pump to base.

5. Lift top cover by inserting a plastic putty knife between top cover and front panel. Press the locking clip to release the top cover. Repeat for both sides. Remove front panel by removing screws, one on each side of the top edge of front panel.

6. Remove motor ground wire, motor shield, and motor wire harness connector.

Page 2 of 4 9/30/2005

© 2005 Maytag Services

TDL-0050B-B ITDL-0020A-B 7. Remove pressure switch hose from outer tub. Remove screws from sides and rear of unit around bottom, connecting cabinet to base. Remove cabinet from base and set aside. Be sure to lay down a protective pad before removing tub and transmission assembly from base. Remove tub springs using the spring removal tool; be careful not to let tub and transmission assembly tip over.