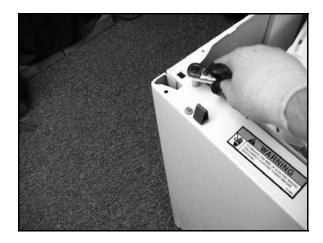

6. Remove motor ground wire, motor shield, and motor wire harness connector.

Page 2 of 4 9/30/2005

© 2005 Maytag Services

TDL-0050B-B ITDL-0020A-B 7. Remove pressure switch hose from outer tub. Remove screws from sides and rear of unit around bottom, connecting cabinet to base. Remove cabinet from base and set aside. Be sure to lay down a protective pad before removing tub and transmission assembly from base. Remove tub springs using the spring removal tool; be careful not to let tub and transmission assembly tip over.