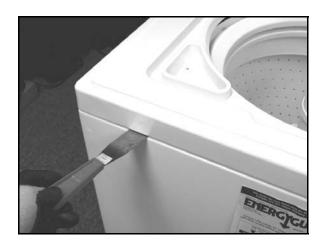

4. Remove three screws attaching drain pump to base.

5. Lift top cover by inserting a plastic putty knife between top cover and front panel. Press the locking clip to release the top cover. Repeat for both sides. Remove front panel by removing screws, one on each side of the top edge of front panel.