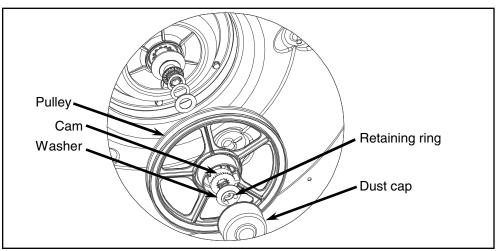

- 8. Be sure to lay down a protective pad before removing tub and transmission assembly from base. Remove tub and transmission assembly, turn over and lay on protective pad.
- 9. Remove dust cap, retaining ring, washer, cam, and pulley from bottom of transmission.

TDL-0050B-B ITDL-0020A-B

© 2005 Maytag Services

Page 3 of 4 9/30/2005 12. Reinstall stator by locating the dimple on the stator, and tightening the screw next to the dimple first. Next tighten the screw 180 degrees across from the dimple. Install and tighten remaining screws. Reinstall pulley, cam, washer, retaining ring, and dust cap.