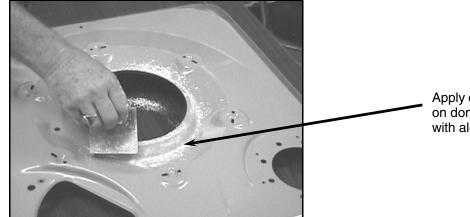

13. Turn new base upside down and apply grease at bottom of the spring hole pockets to eliminate noise between spring and base interaction.

14. Clean the dome area of new base with alcohol then apply corn starch.

Apply corn starch to new base on dome area after cleaning with alcohol.

- 15. Reinstall motor and pump to new base.
- 16. Transfer transmission and outer tub onto new base. Use spring tool 22002922 to avoid over stretching the springs.
- 17. Transfer cabinet shell onto new base and reassemble washer. Be sure to reattach pressure switch hose to back of tub, drain pump hoses with clamps to drain pump, and wire harness to motor. Check all hoses and wires to make sure they are secure.
- 18. Test washer.