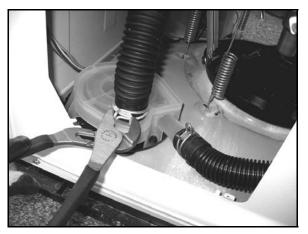

NOTE: Some tub lean is normal.

- 1. Disconnect power supply to unit.
- 2. Tilt washer and remove belt from underside of base.
- 3. Remove back cover to access and remove drain hose clamps.

**NOTE**: There will be water remaining in the hose from the last cycle.

4. Remove three screws attaching drain pump to base.

5. Lift top cover by inserting a plastic putty knife between top cover and front panel. Press the locking clip to release the top cover. Repeat for both sides. Remove front panel by removing screws, one on each side of the top edge of front panel.