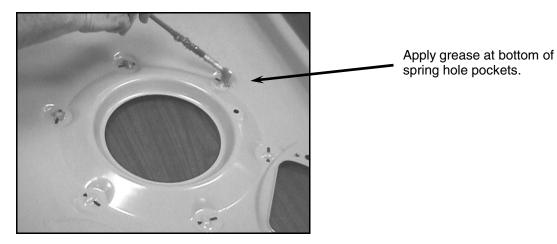

13. Turn new base upside down and apply grease at bottom of the spring hole pockets to eliminate noise between spring and base interaction.

14. Clean the dome area of new base with alcohol then apply corn starch.

Apply corn starch to new base on dome area after cleaning with alcohol.

- 15. Reinstall motor and pump to new base.
- 16. Transfer transmission and outer tub onto new base. Use spring tool 22002922 to avoid over stretching the springs.
- 17. Transfer cabinet shell onto new base and reassemble washer. Be sure to reattach pressure switch hose to back of tub, drain pump hoses with clamps to drain pump, and wire harness to motor. Check all hoses and wires to make sure they are secure.
- 18. Test washer.