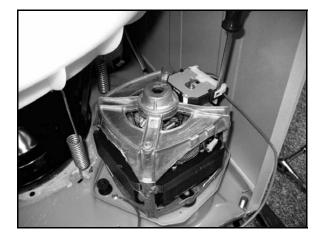

- 10. Remove stator from transmission using Brake Removal Tool 12002012, refer to Service Manual for disassembly procedures. Remove old snubber from transmission.
- 11. Be sure to wash hands to remove any dirt or grease before handling new snubber. Clean new snubber with alcohol before installing. Install new snubber. Insure snubber is centered.

TDL-0050B-B ITDL-0020A-B

© 2005 Maytag Services

Page 3 of 4 9/30/2005 12. Reinstall stator by locating the dimple on the stator, and tightening the screw next to the dimple first. Next tighten the screw 180 degrees across from the dimple. Install and tighten remaining screws. Reinstall pulley, cam, washer, retaining ring, and dust cap.