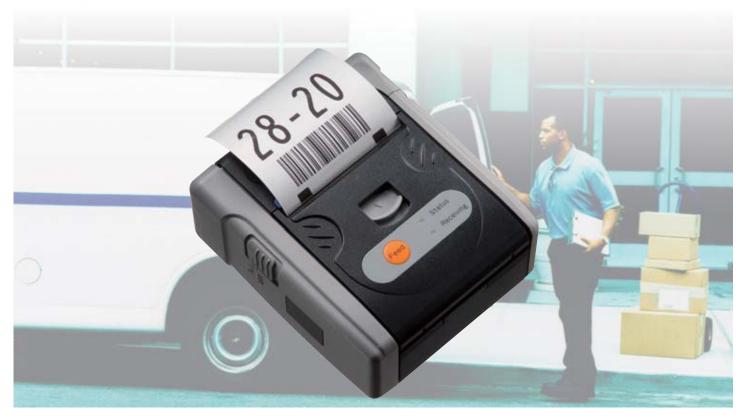

## Handy Printer JT-H200PR

## High-speed printing and tough structure for actual usage. Compact, light weight. The ultimate 2-inch portable printer!

A compact, light weight design, ready for use in any situation. The compact 88(W) x 102(L) x 43(D)mm size, body weighs only 280 g. Usable for restaurant order taker receipt printing, store price tag printing,

onboard ticketing on trains, and receipt printing by delivery drivers.