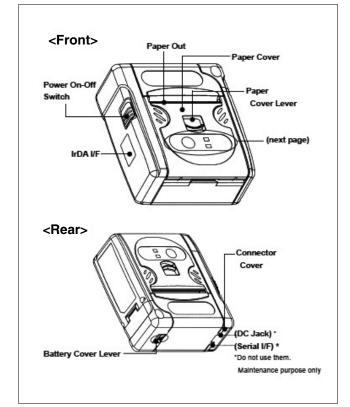

(Ask your vendor for details.)
- \*2 New battery 45mm length receipt with printing area as less than 20% \*3 Bachmann is panasonic partner as Handy Printer system developer.

#### Download from Www.Somanuals.com. All Manuals Search And Download.

- **KEY FEATURES**
- Compact Size; 88(W) x 102(L) x 43(D)mm
- Light weight(280g)
- Durability : Robust structure; 1.5m x 6 sides drop
- Maker Recognition\*1
- Lithium ion rechargeable battery:1,000 pieces printing or 10 hours standby.\*2
- Fast Printing: High Printing Speed (80mm/sec.max)
- SDK\*3 is available for actual installation.
  Language:
  English,French,German,Spanish,Italian,Swedish,
  Danish, Norwegian and

Chinese Bachmann's SDK is needed

SYSTEM EXAMPLE

# Bluetooth® Handy Printer PDA

#### **MAJOR OPERATING CONTROLS & TERMINALS**



#### **OPTIONAL COMPONENTS AND ACCESSORIES**



Important – Safety Precaution:carefully read the operating instructions and installation manual before using this product. • Weights and dimensions are approximate. • Specifications are subject to change without notice. • These products may be subject to export control regulations

#### **DISTRIBUTED BY:**

| SPECIFICATIONS     |                                                                              |
|--------------------|------------------------------------------------------------------------------|
| CPU                | 32bit RISC CPU                                                               |
| Mechanical         |                                                                              |
| Printing           | Line Therm