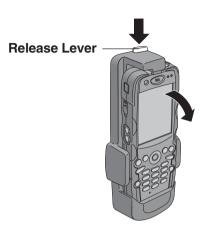

### **Removing CF-P2**

Press the release lever firmly and lift CF-P2 up.

### CAUTION

• Do not try to remove CF-P2 forcefully without pressing the release lever, as this may result in damage to CF-P2 or cradle.