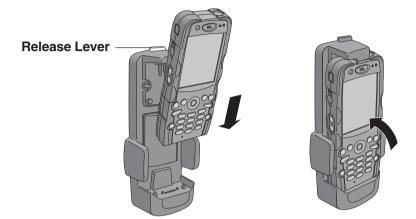

# **Inserting CF-P2**

Insert CF-P2 into the cradle as shown below.

If the hook is hanging down, press the release lever, and insert CF-P2 after lifting up the hook. Insert CF-P2 firmly until the hook "clicks".

# CAUTION

- When inserting CF-P2, do not force it or strike it.
- Inserting CF-P2 forcefully while the hook is down may result in damage to CF-P2 or cradle.