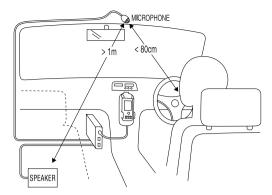

# Installation

Take the following into account when installing the microphone and the antenna.

- Distance from microphone to the speaker >1m
- Distance from microphone to the user's mouse < 80cm
- Avoid installing directly in the air flow of the sunroof, window or ventilation.
- Distance from microphone to the GSM/GPRS antenna >50cm