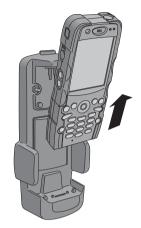

### **Removing CF-P2**

Press the release lever firmly and lift CF-P2 up.

### CAUTION

• Do not try to remove CF-P2 forcefully without pressing the release lever, as this may result in damage to CF-P2 or cradle.