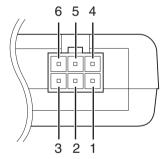

### Car Cable Connections

|   | Color  | Connections         | Fuse |
|---|--------|---------------------|------|
| 1 | Red    | Battery (+) DC12.0V | 3A*1 |
| 2 | Blue   | Ignition            | 1A*2 |
| 3 | Yellow | Radio Mute/Ground   | 1A*2 |
| 4 |        |                     | _    |
| 5 |        |                     | _    |
| 6 | Black  | Ground              | _    |

<sup>\*1</sup> Use iMaxx's fuse (Parts No. FB3).

# CAUTION

• Ensure to use the fuse.

<sup>\*2</sup> Use iMaxx's fuse (Parts No. FB1).