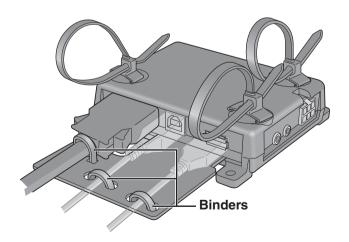

-----------------------------|
| В | Connected to PC                  |
| С | Connected to USB Device          |
| D | Connected to Speaker             |
| Е | Connected to Microphone          |
| F | Connected to Car cables ( below) |

### Car Cable Connections



|   | Color  | Connections         | Fuse |
|---|--------|---------------------|------|
| 1 | Red    | Battery (+) DC12.0V | 3A*1 |
| 2 | Blue   | Ignition            | 1A*2 |
| 3 | Yellow | Radio Mute/Ground   | 1A*2 |
| 4 |        |                     | _    |
| 5 |        |                     | _    |
| 6 | Black  | Ground              | _    |

<sup>\*1</sup> Use iMaxx's fuse (Parts No. FB3).

# CAUTION

• Ensure to use the fuse.

<sup>\*2</sup> Use iMaxx's fuse (Parts No. FB1).

# Installation

### Cradle



### Binders



# **Operating Instructions**

# **Inserting CF-P2**

Insert CF-P2 into the cradle as shown below.

If the hook is hanging down, press the release lever, and insert CF-P2 after lifting up the hook. Insert CF-P2 firmly until the hook "clicks".



# CAUTION

- When inserting CF-P2, do not force it or strike it.
- Inserting CF-P2 forcefully while the hook is down may result in damage to CF-P2 or cradle.

# **Operating Instructions**

### **Removing CF-P2**

Press the release lever firmly and lift CF-P2 up.





### CAUTION

• Do not try to remove CF-P2 forcefully without pressing the release lever, as this may result in damage to CF-P2 or cradle.

## **Using CF-P2 handsfree**

CF-P2 phone function can be used without having to remove CF-P2 from the car cradle, by speaking into the microphone