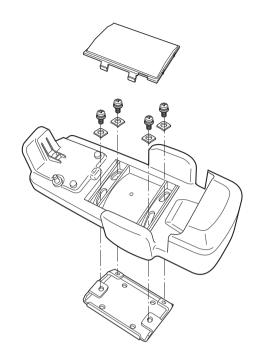

|
|---|----------------------------------|
| В | Connected to PC                  |
| С | Connected to USB Device          |
| D | Connected to Speaker             |
| Е | Connected to Microphone          |
| F | Connected to Car cables ( below) |

### Car Cable Connections



|   | Color  | Connections         | Fuse |
|---|--------|---------------------|------|
| 1 | Red    | Battery (+) DC12.0V | 3A*1 |
| 2 | Blue   | Ignition            | 1A*2 |
| 3 | Yellow | Radio Mute/Ground   | 1A*2 |
| 4 |        |                     | _    |
| 5 |        |                     | _    |
| 6 | Black  | Ground              | _    |

<sup>\*1</sup> Use iMaxx's fuse (Parts No. FB3).

# CAUTION

• Ensure to use the fuse.

<sup>\*2</sup> Use iMaxx's fuse (Parts No. FB1).

# Installation

### Cradle



### Binders



# **Operating Instructions**

# **Inserting CF-P2**

Insert CF-P2 into the cradle as shown below.

If the hook is hanging down, press the release lever, and insert CF-P2 after lifting up the hook. Insert CF-P2 firmly until the hook "clicks".



# CAUTION

- When inserting CF-P2, do not force it or strike it.
- Inserting CF-P2 forcefully while the hook is down may result in damage to CF-P2 or cradle.

# **Operating Instructions**

### **Removing CF-P2**

Press the release lever firmly and lift CF-P2 up.





### CAUTION

• Do not try to remove CF-P2 forcefully without pressing the release lever, as this may result in damage to CF-P2 or cradle.

## **Using CF-P2 handsfree**

CF-P2 phone function can be used without having to remove CF-P2 from the car cradle, by speaking into