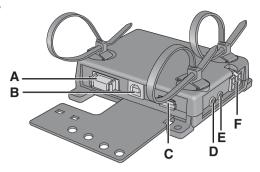

### Connector

| Α | Connected to Cradle              |
|---|----------------------------------|
| В | Connected to PC                  |
| С | Connected to USB Device          |
| D | Connected to Speaker             |
| Е | Connected to Microphone          |
| F | Connected to Car cables ( below) |