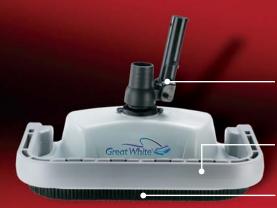

#### Spot cleaning

Exclusive UniDapt™ handle telepole adapter allows you to manually direct to stubborn spots.

#### Big appetite

15" cleaning path makes quick work of pool cleaning.

#### A clean sweep

Bristle brush design easily loosens dirt from pool surfaces.

#### Big appetite

The Great White cuts a 15" cleaning path and effectively cleans gunite, fiberglass, vinyl and other specialty surfaces.

#### Ready to go

The cleaner comes fully equipped for immediate use. Also includes the exclusive  $UniDapt^{\mathsf{TM}}$ telepole adapter for spot clean-ups.

Two-year limited warranty. See warranty for details.