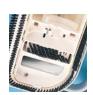

#### A clean sweep

Bristle brush design easily loosens dirt from pool surfaces.