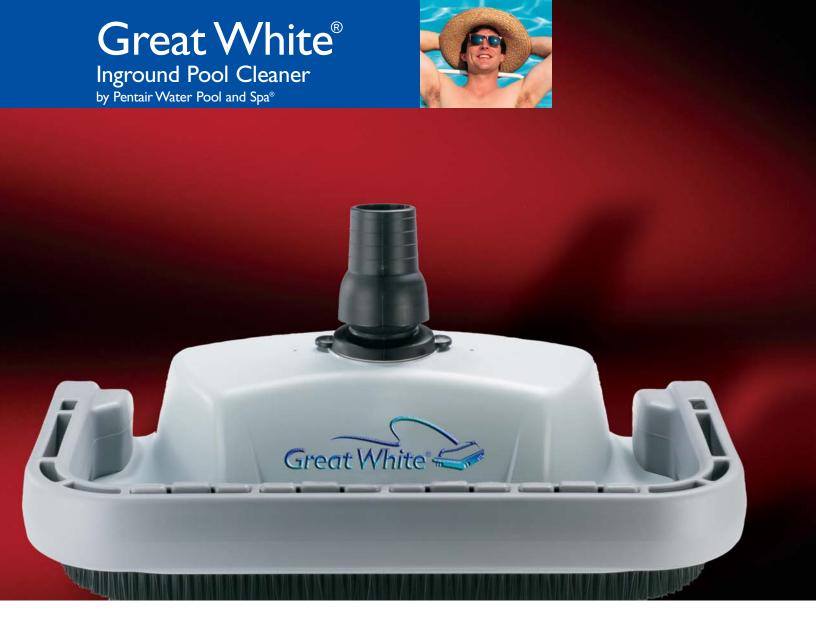

## Dirt can't hide from this hungry guy

Take a big bite out of pool maintenance with the Great White® automatic pool cleaner from Pentair Water Pool and Spa®. This hungry guy is on the prowl scouring the depths for dirt and grime. Unlike other cleaners, the

Great White scrubs and vacuums away the toughest dirt. Its patented bristle-drive mechanism has the strength to knock loose the most stubborn dirt, while the powerful vacuum action whisks away small and large debris.

Nothing rivals the sheer power of the Great White. It's the ultimate cleaning machine.

# Great White Inground Pool Cleaner