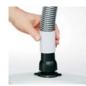

#### Spot cleaning

Exclusive UniDapt™ handle telepole adapter allows you to manually direct to stubborn spots.