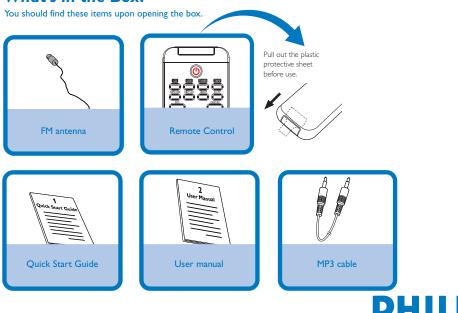

## What's in the Box?

Download from Www.Somanuals.com. All Manuals Search And Download.

Connect the speaker cables.

Connect the FM antennas.

Connect the power cable of the system.