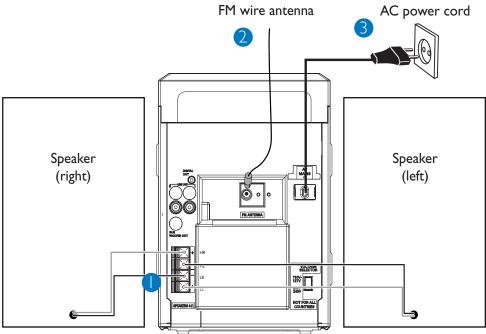

## What's in the Box?

Download from Www.Somanuals.com. All Manuals Search And Download.

Connect the speaker cables.

Connect the FM antennas.

Connect the power cable of the system.

#### Tip See the User N

See the User Manual for how to connect other equipment to this system.

#### Warning! If your system is equipped with a

voltage selector, set the VOLTAGE SELECTOR to the local power voltage.

#### Note:

There are two groups of wires for each speaker box, one is blue-black wire for high frequency (connect the blue wire to "+" and the black one to "-"), and the other is red-black wire for low frequency (connect the red wire to "+" and black one to "-").