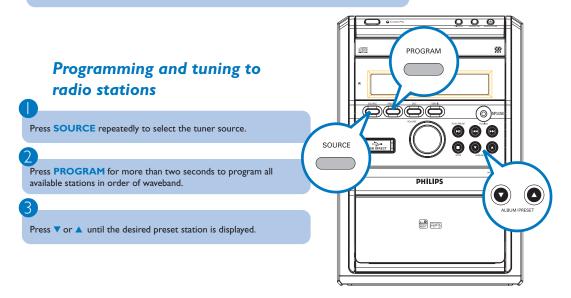

## Setting the clock

O STANDBY-ON CLOCK SET In standby mode, press and hold **CLOCK SET** on the system. When the hour digits flash, turn the **VOLUME** control on the front panel to set the hours. 3 PHILIPS Press CLOCK SET again and the minute digits flash. Then turn the **VOLUME** control on the front panel to set the minutes. TET MP3 Press CLOCK SET again to confirm the time setting.