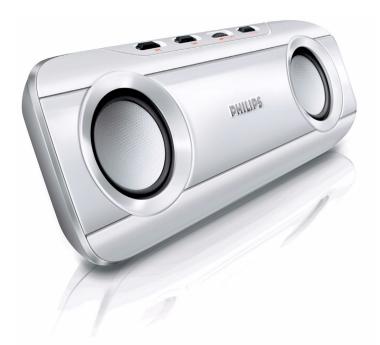

## Powerful XSL Acoustics

The slim mono-body of the SBD4000 portable speaker system slips easily into your pocket or bag. Share the powerful and realistic stereo sound stage with friends wherever you are, and experience amazing rich bass quality even at low volume.

#### Ultra-compact and lightweight

Super slim and lightweight you'll hardly notice it's with you. Pop it in your pocket or bag and take it anywhere. Ultimate portability.

Issue date 2009-02-12

© 2009 Koninklijke Philips Electronics N.V. All Rights reserved.