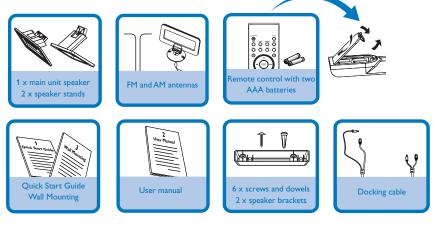

## What's in the Box?

You should find these items upon opening the box.

Download from Www.Somanuals.com. All Manuals Search And Download