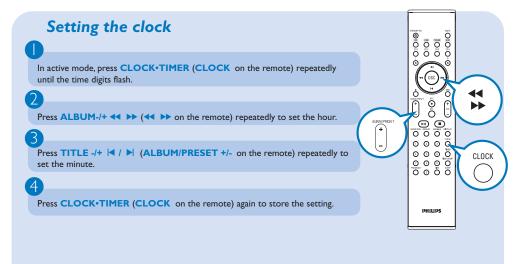

### Setting the timer

#### Important!

- Before setting the timer, ensure that the clock is set correctly.

Press and hold **CLOCK•TIMER** on the front panel of the system for more than two seconds or press **TIMER** on the remote to select timer mode.

Press SOURCE (CD or TUNER on the remote) to select the desired source.

Press ALBUM/PRESET +/- << >> (<< >> on the remote) repeatedly to set the hour for the timer to start.

Press TITLE -/+ I / > (ALBUM/PRESET +/- on the remote) repeatedly to set the minute for the timer to start.

Press CLOCK-TIMER (TIMER on the remote) to store the start time.

Download from Www.Somanuals.com. All Manuals Search And Download.