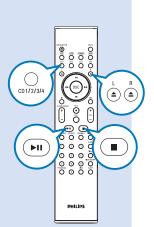

#### **Playing a disc**

Press LEFT OPEN • CLOSE or RIGHT OPEN • CLOSE on the front panel (L  $\blacktriangle$  or R  $\blacktriangle$  on the remote) to open the left or right CD door respectively.

Insert one or more discs with the printed side facing you. Press LEFT OPEN • CLOSE or RIGHT OPEN • CLOSE on the front panel (L  $\triangleq$  or R  $\triangleq$  on the remote) again to close the CD door.

Use DISC 1/2/3/4 (or CD 1/2/3/4 on the remote control) to select a disc for playback. → Playback will start automatically. If not press ▶ II.

To stop playback, press 🗖 .

3