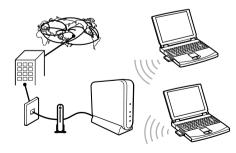

Internet access via the telephone line

See page 12 in the Wireless LAN Access Point Operating Instructions manual.

Internet access via the ISDN router

See page 14 in the Wireless LAN Access Point Operating Instructions manual.