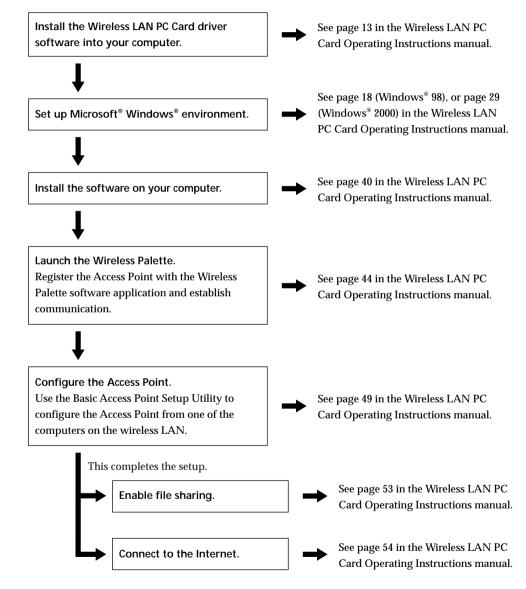

Local use without Internet access

See page 16 in the Wireless LAN Access Point Operating Instructions manual.

**2** Setting up the Wireless LAN PC Card

Free Manuals Download Website <u>http://myh66.com</u> <u>http://usermanuals.us</u> <u>http://www.somanuals.com</u> <u>http://www.4manuals.cc</u> <u>http://www.4manuals.cc</u> <u>http://www.4manuals.cc</u> <u>http://www.4manuals.com</u> <u>http://www.404manual.com</u> <u>http://www.luxmanual.com</u> <u>http://aubethermostatmanual.com</u> Golf course search by state