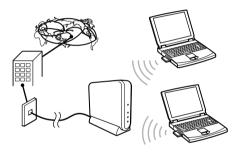

Internet access via the telephone line

See page 12 in the Wireless LAN Access Point Operating Instructions manual.

Internet access via the ISDN router

See page 14 in the Wireless LAN Access Point Operating Instructions manual.