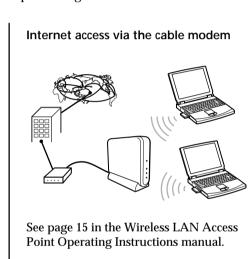

Internet access via the telephone line

See page 12 in the Wireless LAN Access Point Operating Instructions manual.

Internet access via the ISDN router

See page 14 in the Wireless LAN Access Point Operating Instructions manual.