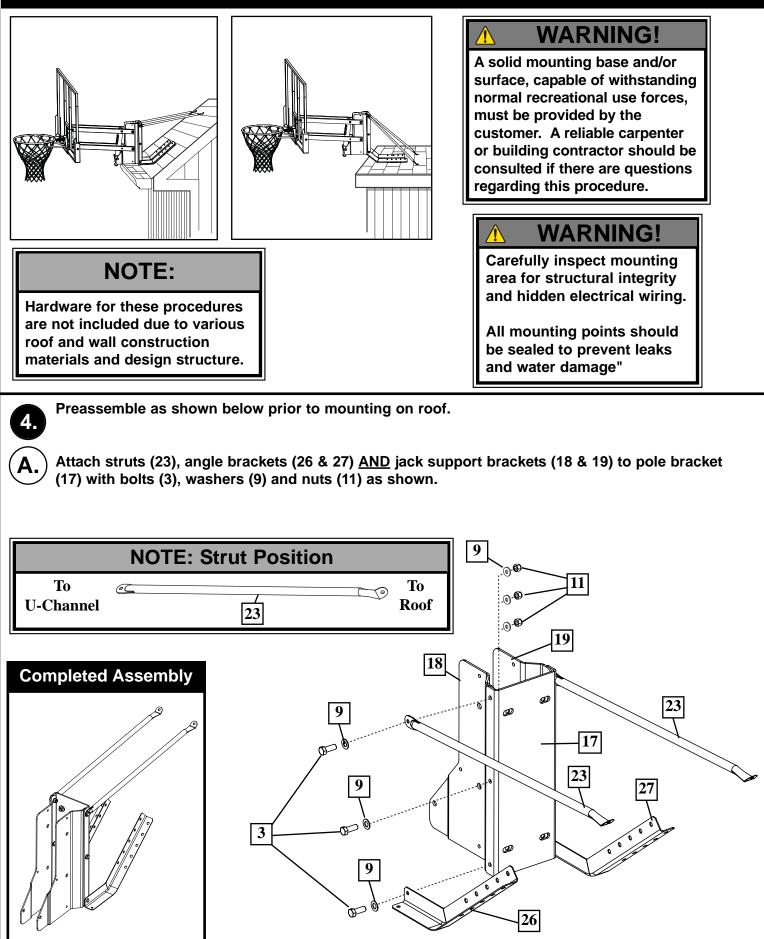

#### FLAT OR ANGLED ROOF (continued)

SECTION B: FROM THIS SECTION FORWARD THE ASSEMBLIES ARETHE SAME FOR SQUARE AND ROUND POLE, WALL MOUNT, AND ROOF MOUNT

Download from Www.Somanuals.com. All Manuals Search And Download.