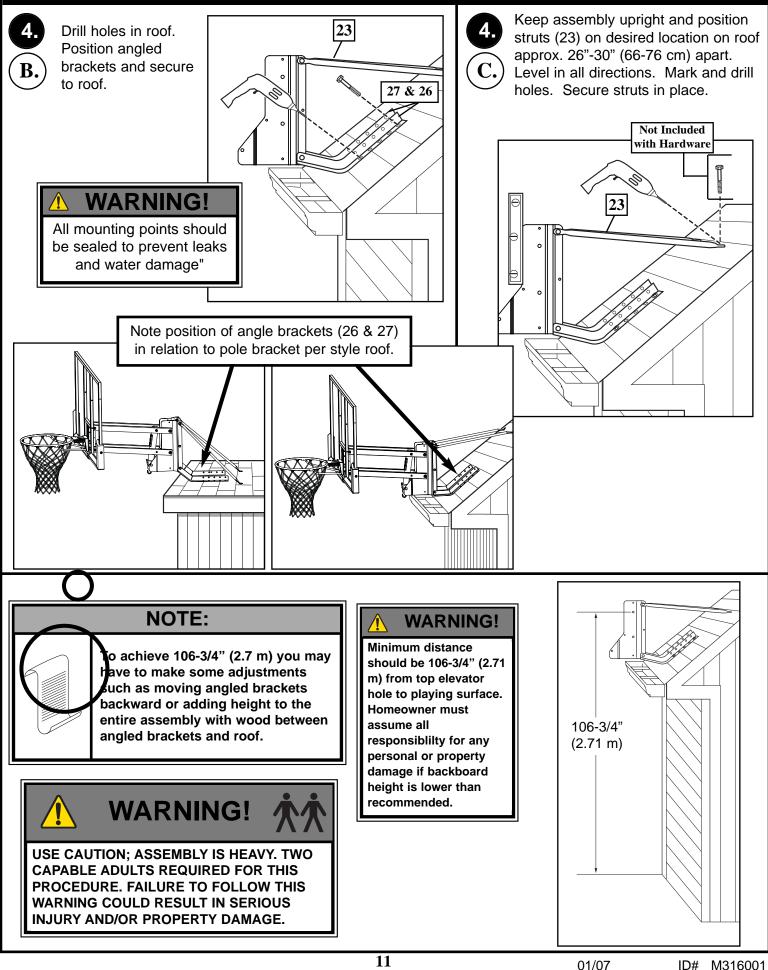

#### FLAT OR ANGLED ROOF (continued)

SECTION B: FROM THIS SECTION FORWARD THE ASSEMBLIES ARETHE SAME FOR SQUARE AND ROUND POLE, WALL MOUNT, AND ROOF MOUNT

Download from Www.Somanuals.com. All Manuals Search And Download.