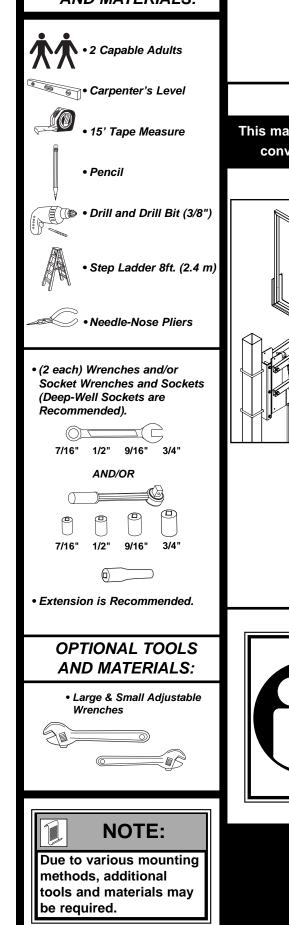

#### REQUIRED TOOLS AND MATERIALS:

# **BEFORE YOU START!**

To ensure optimal playability of backboard system, a close tolerance fit between the elevator components and hardware is required. Test-fit large bolts into large holes of elevator tubes, backboard brackets, and triangle plates. Carefully rock them in a circular motion to ream out any excess paint from holes if necessary. Not all parts shown are included with every system.