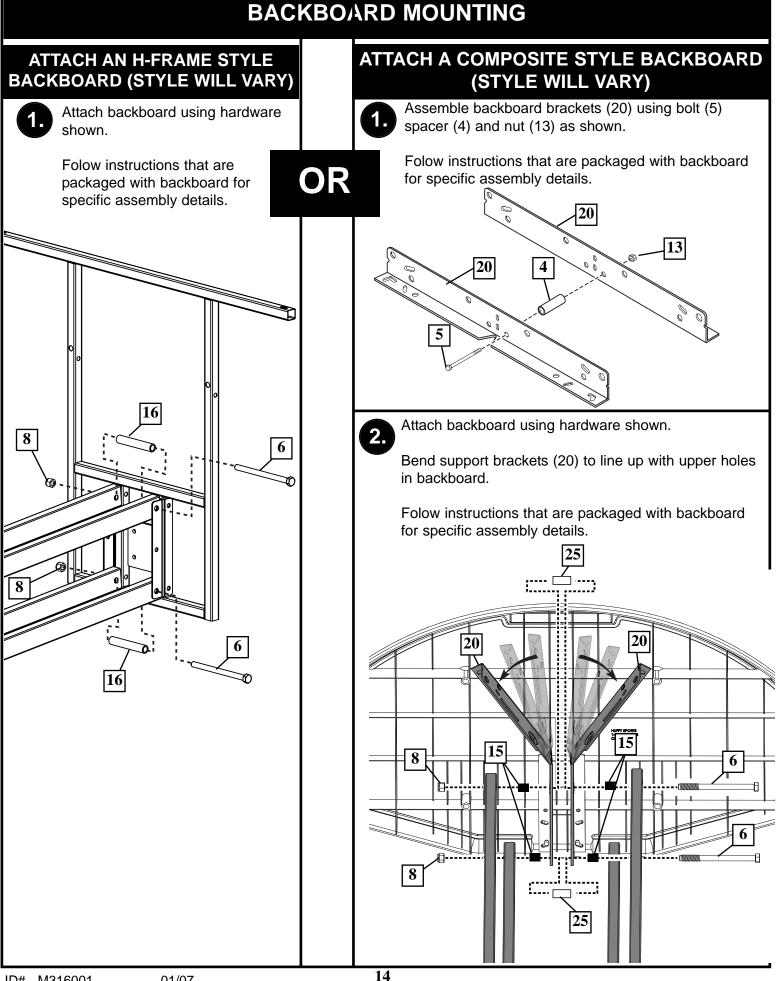

## **BACKBOARD MOUNTING (continued)**

# OR

#### ATTACH A STEEL-FRAMED STYLE BACKBOARD (STYLE WILL VARY)

Attach backboard using hardware shown.

Folow instructions that are packaged with backboard for specific assembly details.