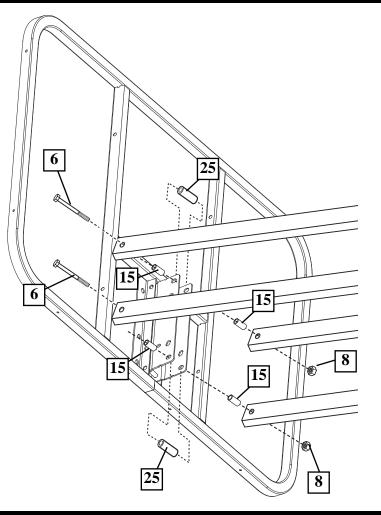

## **BACKBOARD MOUNTING (continued)**

#### ATTACH A STEEL-FRAMED STYLE BACKBOARD (STYLE WILL VARY)

Attach backboard using hardware shown.

Folow instructions that are packaged with backboard for specific assembly details.