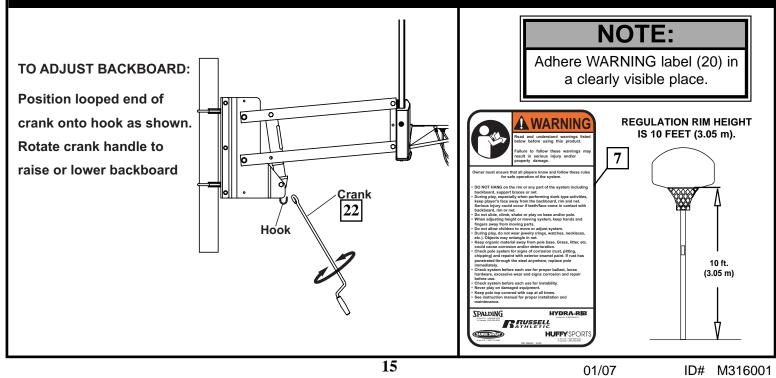

#### HEIGHT ADJUSTMENT AND WARNING LABEL PLACEMENT

Free Manuals Download Website <u>http://myh66.com</u> <u>http://usermanuals.us</u> <u>http://www.somanuals.com</u> <u>http://www.4manuals.cc</u> <u>http://www.4manuals.cc</u> <u>http://www.4manuals.cc</u> <u>http://www.4manuals.com</u> <u>http://www.404manual.com</u> <u>http://www.luxmanual.com</u> <u>http://aubethermostatmanual.com</u> Golf course search by state