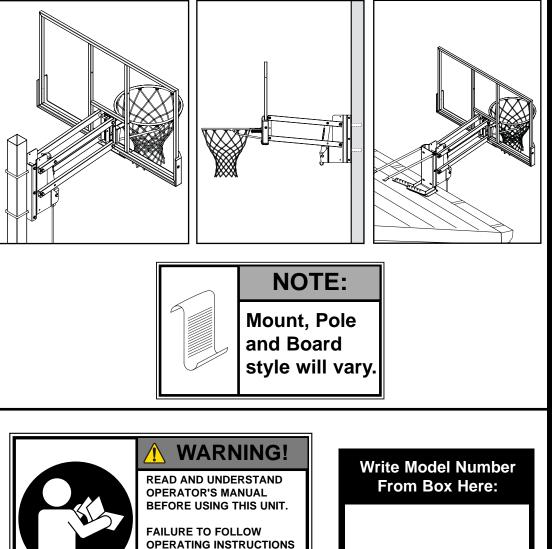

### ASSEMBLE THE ELEVATOR MOUNT TO A WALL OR FLAT SURFACE

Download from Www.Somanuals.com. All Manuals Search And Download.

ID# M316001

01/07

10

#### FLAT OR ANGLED ROOF (continued)

SECTION B: FROM THIS SECTION FORWARD THE ASSEMBLIES ARETHE SAME FOR SQUARE AND ROUND POLE, WALL MOUNT, AND ROOF MOUNT

Download from Www.Somanuals.com. All Manuals Search And Download.