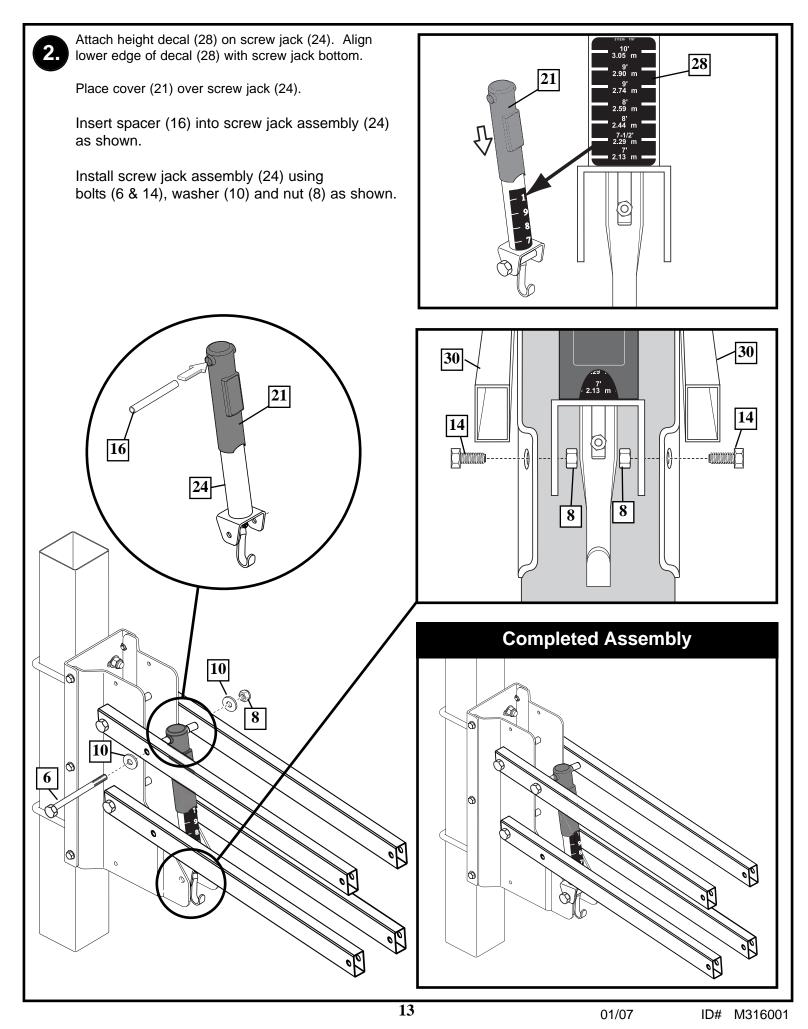

omponents and hardware is required. Test-fit large bolts into large holes of elevator tubes, backboard brackets, and triangle plates. Carefully rock them in a circular motion to ream out any excess paint from holes if necessary. Not all parts shown are included with every system.



#### ASSEMBLE THE ELEVATOR MOUNT TO A SQUARE POLE



01/07

ID# M316001

#### ASSEMBLE THE ELEVATOR MOUNT TO A ROUND POLE



01/07

### ASSEMBLE THE ELEVATOR MOUNT TO A WALL OR FLAT SURFACE



Download from Www.Somanuals.com. All Manuals Search And Download.





ID# M316001

01/07

10

#### FLAT OR ANGLED ROOF (continued)



SECTION B: FROM THIS SECTION FORWARD THE ASSEMBLIES ARETHE SAME FOR SQUARE AND ROUND POLE, WALL MOUNT, AND ROOF MOUNT



Download from Www.Somanuals.com. All Manuals Search And Download.





ID# M316001

01/07

## **BACKBOARD MOUNTING (continued)**

# OR

#### ATTACH A STEEL-FRAMED STYLE BACKBOARD (STYLE WILL VARY)



Attach backboard using hardware shown.

Folow instructions that are packaged with backboard for specific assembly details.



#### HEIGHT ADJUSTMENT AND WARNING LABEL PLACEMENT



Free Manuals Download Website <u>http://myh66.com</u> <u>http://usermanuals.us</u> <u>http://www.somanuals.com</u> <u>http://www.4manuals.cc</u> <u>http://www.4manuals.cc</u> <u>http://www.4manuals.cc</u> <u>http://www.4manuals.com</u> <u>http://www.404manual.com</u> <u>http://www.luxmanual.com</u> <u>http://aubethermostatmanual.com</u> Golf course search by state

http://golfingnear.com Email search by domain

http://emailbydomain.com Auto manuals search

http://auto.somanuals.com