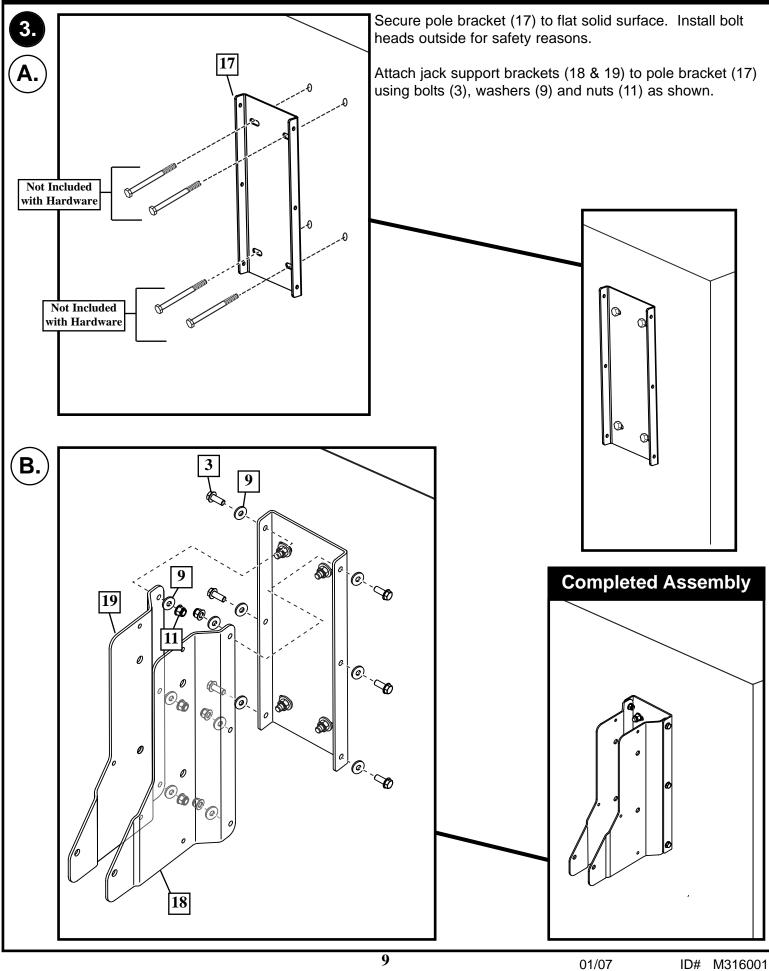

### ASSEMBLE THE ELEVATOR MOUNT TO A WALL OR FLAT SURFACE

Download from Www.Somanuals.com. All Manuals Search And Download.

ID# M316001

01/07

10