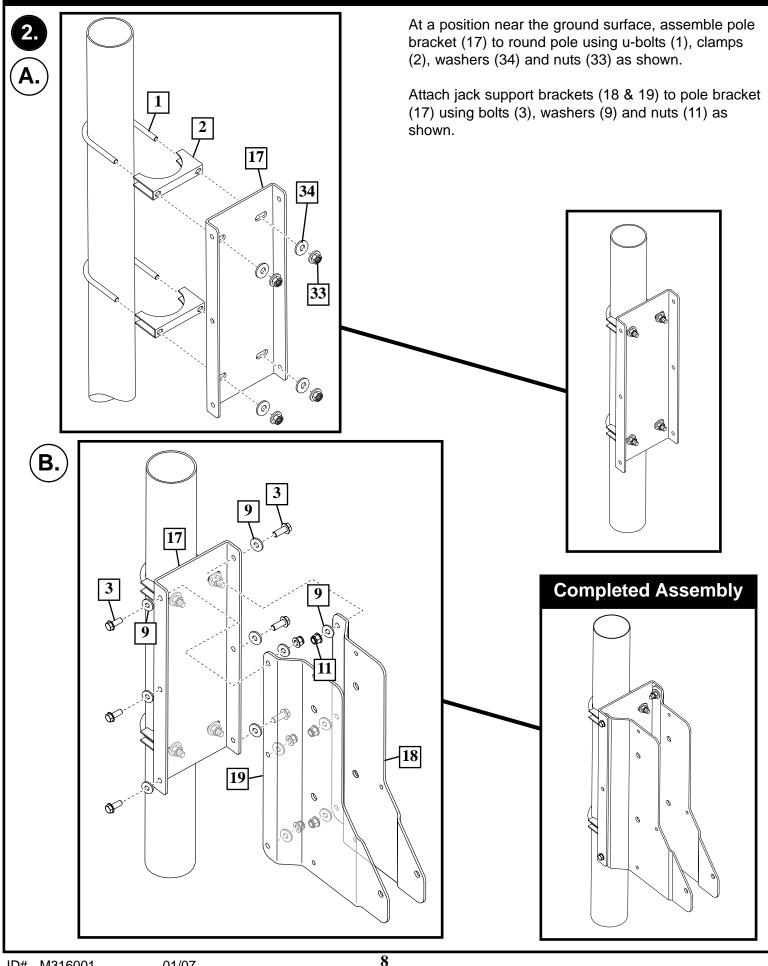

7

1

ID# M316001





ALL basketball systems, including those used for DISPLAYS, MUST be assembled and installed according to instructions. Failure to follow instructions could result in SERIOUS INJURY. It is NOT acceptable to devise a makeshift support system.

3





# **BEFORE YOU START!**



To ensure optimal playability of backboard system, a close tolerance fit between the elevator components and hardware is required. Test-fit large bolts into large holes of elevator tubes, backboard brackets, and triangle plates. Carefully rock them in a circular motion to ream out any excess paint from holes if necessary. Not all parts shown are included with every system.



#### ASSEMBLE THE ELEVATOR MOUNT TO A SQUARE POLE



01/07

ID# M316001

#### ASSEMBLE THE ELEVATOR MOUNT TO A ROUND POLE



01/07

### ASSEMBLE THE ELEVATOR MOUNT TO A WALL OR FLAT SURFACE



Download from Www.Somanuals.com. All Manuals Search And Download.





ID# M316001

01/07

10

#### FLAT OR ANGLED ROOF (continued)



SECTION B: FROM THIS SECTION FORWARD THE ASSEMBLIES ARETHE SAME FOR SQUARE AND ROUND POLE, WALL MOUNT, AND ROOF MOUNT



Download from Www.Somanuals.com. All Manuals Search And Download.





ID# M316001

01/07

## **BACKBOARD MOUNTING (continued)**

# OR

#### ATTACH A STEEL-FRAMED STYLE BACKBOARD (STYLE WILL VARY)



Attach backboard using hardware shown.

Folow instructions that are packaged with backboard for specific assembly details.



#### HEIGHT ADJUSTMENT AND WARNING LABEL PLACEMENT



Free Manuals Download Website <u>http://myh66.com</u> <u>http://usermanuals.us</u> <u>http://w