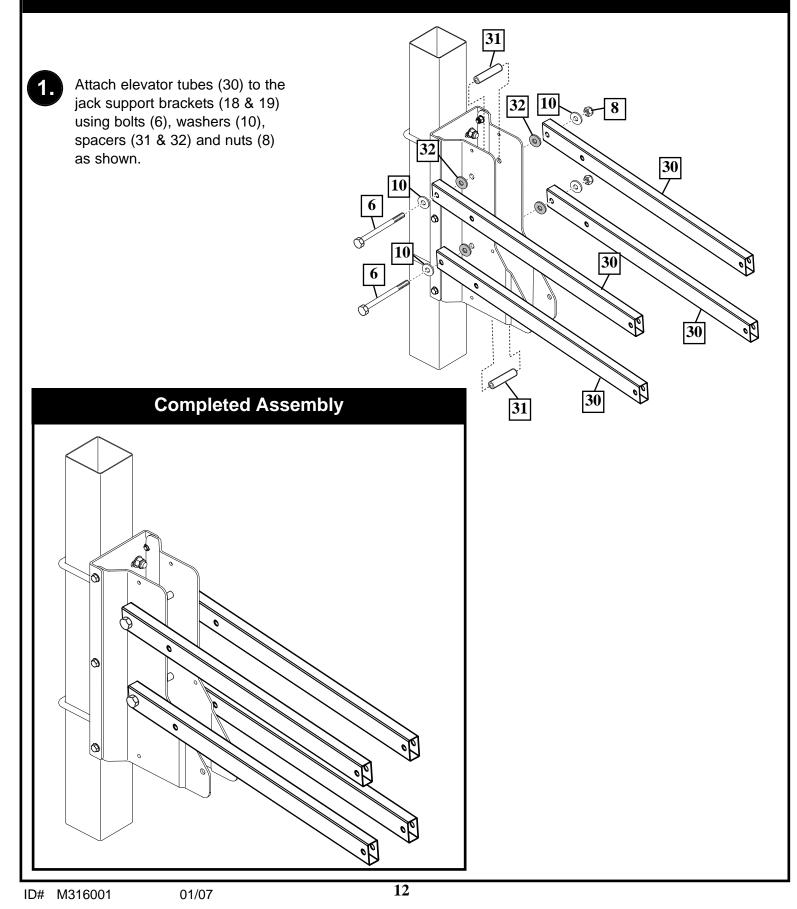

ity of backboard system, a close tolerance fit between the elevator components and hardware is required. Test-fit large bolts into large holes of elevator tubes, backboard brackets, and triangle plates. Carefully rock them in a circular motion to ream out any excess paint from holes if necessary. Not all parts shown are included with every system.



#### ASSEMBLE THE ELEVATOR MOUNT TO A SQUARE POLE



01/07

ID# M316001

#### ASSEMBLE THE ELEVATOR MOUNT TO A ROUND POLE



01/07

### ASSEMBLE THE ELEVATOR MOUNT TO A WALL OR FLAT SURFACE



Download from Www.Somanuals.com. All Manuals Search And Download.





ID# M316001

01/07

10

#### FLAT OR ANGLED ROOF (continued)



SECTION B: FROM THIS SECTION FORWARD THE ASSEMBLIES ARETHE SAME FOR SQUARE AND ROUND POLE, WALL MOUNT, AND ROOF MOUNT



Download from Www.Somanuals.com. All Manuals Search And Download.





ID# M316001

01/07

## **BACKBOARD MOUNTING (continued)**

# OR

#### ATTACH A STEEL-FRAMED STYLE BACKBOARD (STYLE WILL VARY)



Attach backboard using hardware shown.

Folow instructions that are packaged with backboard for specific assembly details.



#### HEIGHT ADJUSTMENT AND WARNING LABEL PLACEMENT



Free Manuals Download Website <u>http://myh66.com</u> <u>http://usermanuals.us</u> <u>http://www.somanuals.com</u> <u>http://www.4manuals.cc</u> <u>http://www.4manuals.cc</u> <u>http://www.4manuals.cc</u> <u>http://www.4manuals.com</u> <u>http://www.404manual.com</u> <u>http://www.luxmanual.com</u> <u>http://aubethermostatmanual.com</u> Golf course search by state

http://golfingnear.com Email search by domain

htt