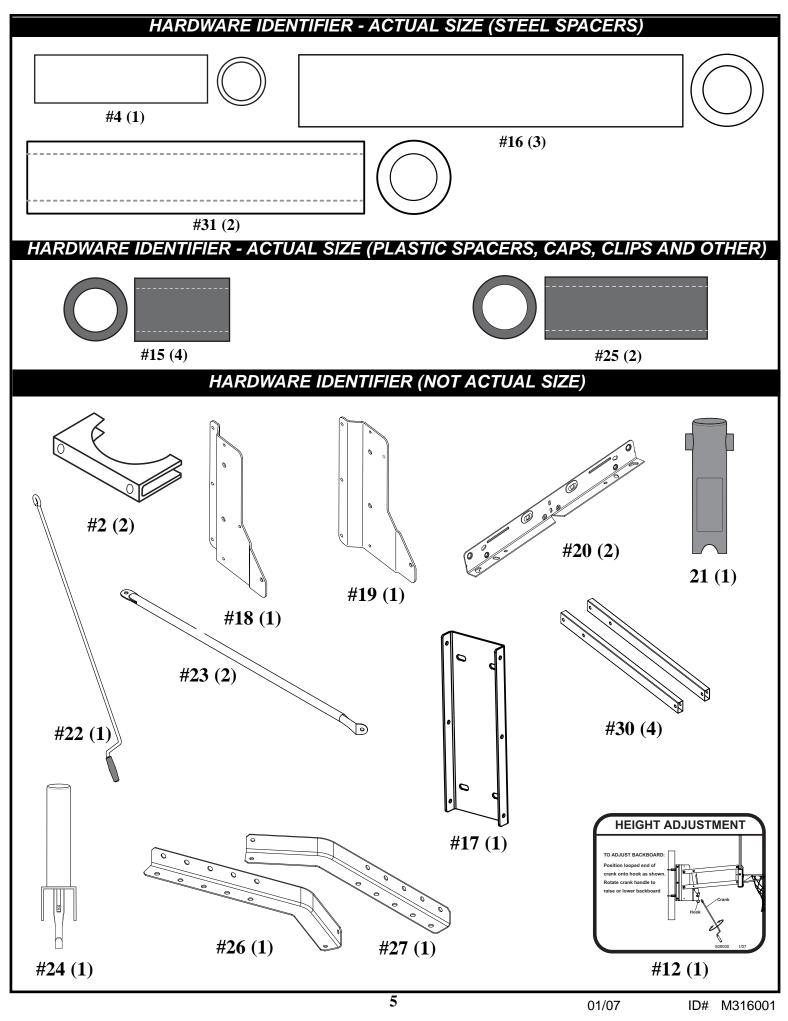

h Corporate Circle • Sussex, WI 53089 • U.S.A.

#### Adult Assembly Required.

This manual, accompanied by sales receipt, should be saved and kept on hand as a convenient reference, as it contains important information about your model.



Toll-Free Customer Service Number for U.S: 1-800-558-5234,

For Canada: 1-800-284-8339,

For Europe: 00 800 555 85234 (Sweden: 009 555 85234),

For Australia: 1-800-632 792

Internet Address: www.huffysports.com ww

**COULD RESULT IN INJURY** 

OR DAMAGE TO PROPERTY.

www.spalding.com

01/07

1

ID# M316001





ALL basketball systems, including those used for DISPLAYS, MUST be assembled and installed according to instructions. Failure to follow instructions could result in SERIOUS INJURY. It is NOT acceptable to devise a makeshift support system.

3





# **BEFORE YOU START!**



To ensure optimal playability of backboard system, a close tolerance fit between the elevator components and hardware is required. Test-fit large bolts into large holes of elevator tubes, backboard brackets, and triangle plates. Carefully rock them in a circular motion to ream out any excess paint from holes if necessary. Not all parts shown are included with every system.



#### ASSEMBLE THE ELEVATOR MOUNT TO A SQUARE POLE



01/07

ID# M316001

#### ASSEMBLE THE ELEVATOR MOUNT TO A ROUND POLE



01/07

### ASSEMBLE THE ELEVATOR MOUNT TO A WALL OR FLAT SURFACE



Download from Www.Somanuals.com. All Manuals Search And Download.





ID# M316001

01/07

10

#### FLAT OR ANGLED ROOF (continued)



SECTION B: FROM THIS SECTION FORWARD THE ASSEMBLIES ARETHE SAME