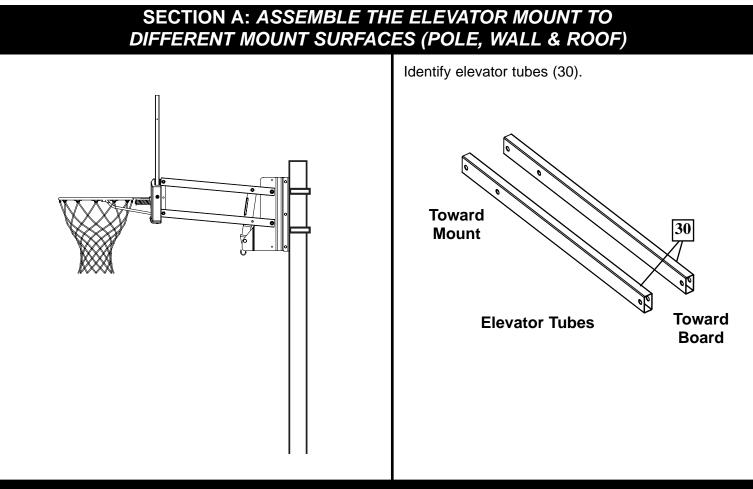

# **BEFORE YOU START!**

To ensure optimal playability of backboard system, a close tolerance fit between the elevator components and hardware is required. Test-fit large bolts into large holes of elevator tubes, backboard brackets, and triangle plates. Carefully rock them in a circular motion to ream out any excess paint from holes if necessary. Not all parts shown are included with every system.

#### ASSEMBLE THE ELEVATOR MOUNT TO A SQUARE POLE

01/07

ID# M316001