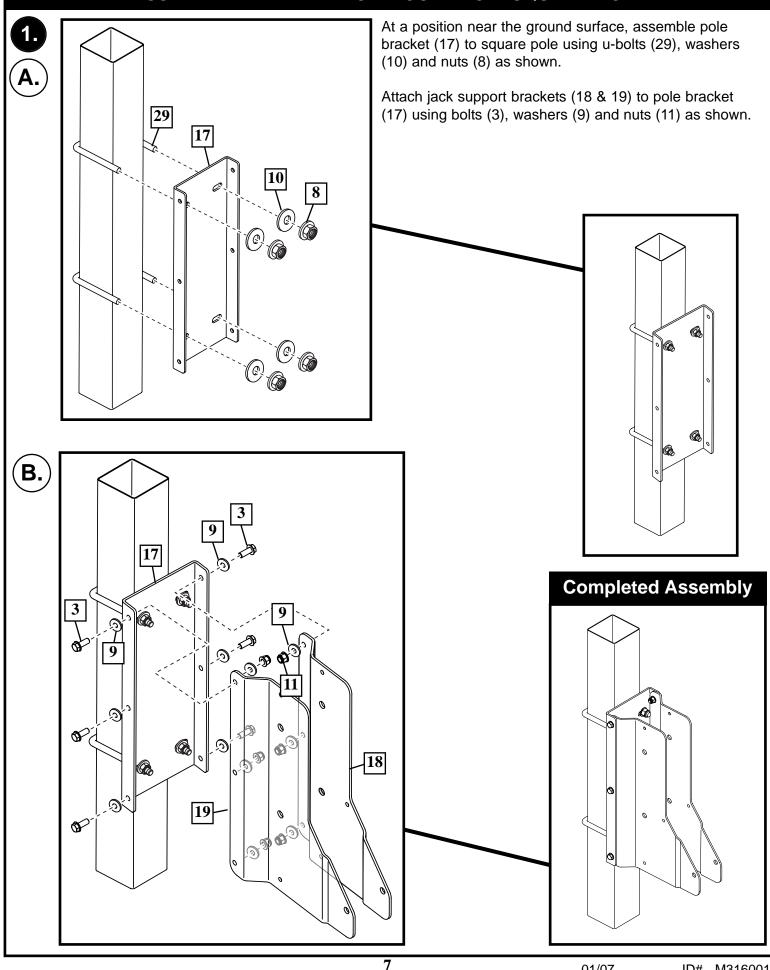

OULD RESULT IN INJURY** 

OR DAMAGE TO PROPERTY.

www.spalding.com

01/07

1

ID# M316001





ALL basketball systems, including those used for DISPLAYS, MUST be assembled and installed according to instructions. Failure to follow instructions could result in SERIOUS INJURY. It is NOT acceptable to devise a makeshift support system.

3





# **BEFORE YOU START!**



To ensure optimal playability of backboard system, a close tolerance fit between the elevator components and hardware is required. Test-fit large bolts into large holes of elevator tubes, backboard brackets, and triangle plates. Carefully rock them in a circular motion to ream out any excess paint from holes if necessary. Not all parts shown are included with every system.



#### ASSEMBLE THE ELEVATOR MOUNT TO A SQUARE POLE



01/07

ID# M316001

#### ASSEMBLE THE ELEVATOR MOUNT TO A ROUND POLE



01/07

### ASSEMBLE THE ELEVATOR MOUNT TO A WALL OR FLAT SURFACE



Download from Www.Somanuals.com. All Manuals Search And Download.





ID# M316001

01/07

10

#### FLAT OR ANGLED ROOF (continued)



SECTION B: FROM THIS SECTION FORWARD THE ASSEMBLIES ARETHE SAME FOR SQUARE AND ROUND POLE, WALL MOUNT, AND ROOF MOUNT



Download from Www.Somanuals.com. All Manuals Search And Download.





ID# M316001

01/07

## **BACKBOARD MOUNTING (continued)**

# OR

#### ATTACH A STEEL-FRAMED STYLE BACKBOARD (STYLE WILL VARY)



Attach backboard using hardware shown.

Folow instructions that are packaged with backboard for specific assembly details.



#### HEIGHT ADJUSTMENT AND WARNING LABEL PLACEMENT



Free Manuals Download