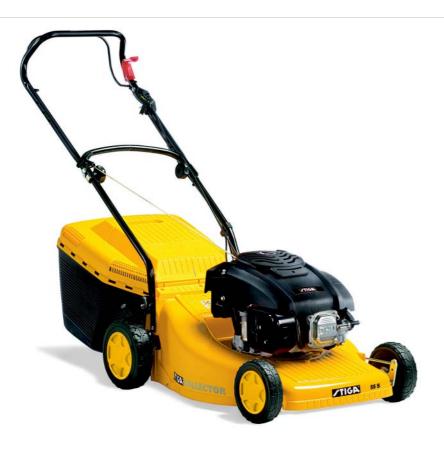

## Stiga Collector 55 S Combi

A straightforward lawnmower with collector.

The lawnmower is excellent when a very effective collection is important. The model can also supply other needs. When you need to work through really high grass you just drive without the collector.

Equipped with the new STIGA OM 60 engine that has a genuine float carburettor, which makes it extremely easy to start. And a balanced crankshaft that gives lower vibrations and a longer life.

The standard is very high regarding performance and environment friendly features.

The lawnmower and has a central height adjustment and a sturdy aluminium deck with a 20 years warranty\*.

Cutting width is 53 cm.

## Collector 55 S Combi (12-9234-73)

|   | N  | IGI | INI |   |
|---|----|-----|-----|---|
| _ | IV | U   | IIV | Е |

OTHER FACTS
EAN bar code

Other features

STIGA OM 65 Brand Number of revolutions 2900 rpm Type of fuel Leadfree 95 Self propelled Yes, rear wheels. Speed 3,8 km/h **WHEELS** Type of wheels Plastic Front 170 mm. Rear 215 mm Wheel size Double ball bearings **Bearings CUTTING INFORMATION** Type of cutting system Collecting or rear discharge Cutting heights 9 heights, 30-80 mm Cutting width 53 cm Cutting height adjustment Central springloaded. 1 lever - 4 wheels at the same time **CONTROLS** Handlebar Ergo handlebar **COLOUR & MATERIAL** Material of chassis Aluminium **MEASURES & WEIGHT** Gross weight 39 kg Package size WxHxL 580x520x870 mm Collector, volume 65 I Collector, type High impact plastic (PP) bag