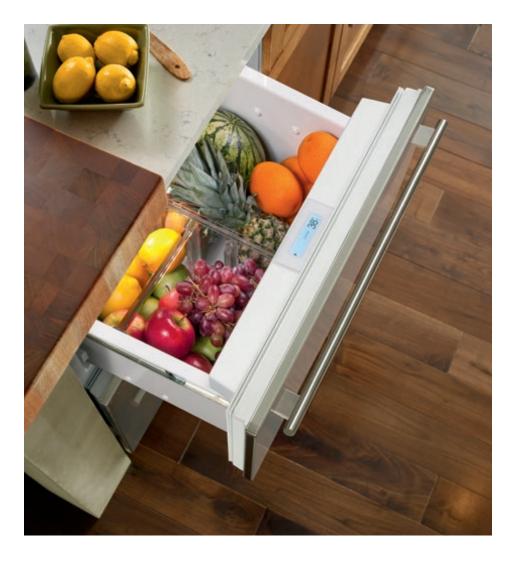

#### **FEATURES**

- Two refrigerator storage drawers.
- Custom front panels and hardware allow for infinite design options.
- Point-of-use refrigeration that can be placed anywhere in the home.
- Redesigned sleek, minimalist interior is lit by LEDs to reduce heat.
- Interactive control panel with touch screen and precise temperature control.
- Full-extension storage drawers.
- Smart Grid ready.
- ENERGY STAR® qualified.
- Star-K certified.

# INTERIOR FEATURES

REFRIGERATOR

Adjustable dividers

## **ACCESSORIES**

- Stainless steel front panels with tubular or pro handles and 4" or 6" toe kick.
- Stainless steel tubular and pro handles.
- Dual installation kit.
- Dozen egg container.

Accessories available through an authorized Sub-Zero dealer. For local dealer information, visit the find a showroom section of our website, subzero.com.