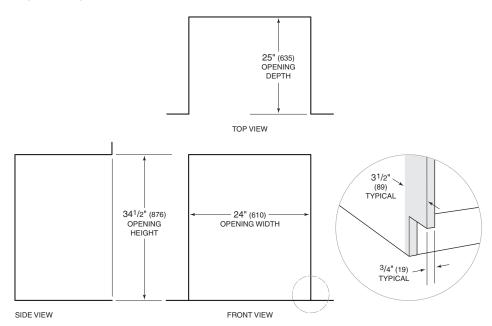

Overall dimensions do not include panels or handles. Dimensions will vary with panel thickness.

The depth of each integrated model is 24". Allow for panel thickness when planning the finished opening depth.

Specifications are subject to change without notice. Visit subzero.com/specs for the most up-to-date information.

Dimensions may vary  $\pm 1/8$ " (3). Dimensions in parentheses are millimeters unless otherwise specified.

#### **INSTALLATION**

NOTE: Shaded areas will be visible and should be finished to match cabinetry.

Free Manuals Download Website

http://myh66.com

http://usermanuals.us

http://www.somanuals.com

http://www.4manuals.cc