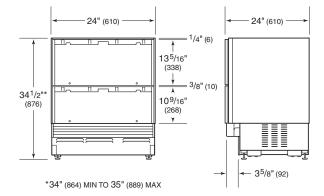

**ELECTRICAL** 

subzero.com

| SPECIFICATIONS                  |                                                           |
|---------------------------------|-----------------------------------------------------------|
| PRODUCT Dimensions Weight       | 24"W x 34 <sup>1</sup> / <sub>2</sub> "H x 24"D<br>170 lb |
| CAPACITY<br>Refrigerator        | 4.0 cu ft                                                 |
| ELECTRICAL<br>Supply<br>Service | 115 VAC, 60 Hz<br>15 amp circuit                          |

Overall dimensions do not include panels or handles. Dimensions will vary with panel thickness.

The depth of each integrated model is 24". Allow for panel thickness when planning the finished opening depth.

Specifications are subject to change without notice. Visit subzero.com/specs for the most up-to-date information.

Dimensions may vary  $\pm 1/8$ " (3). Dimensions in parentheses are millimeters unless otherwise specified.

### **DIMENSIONS**