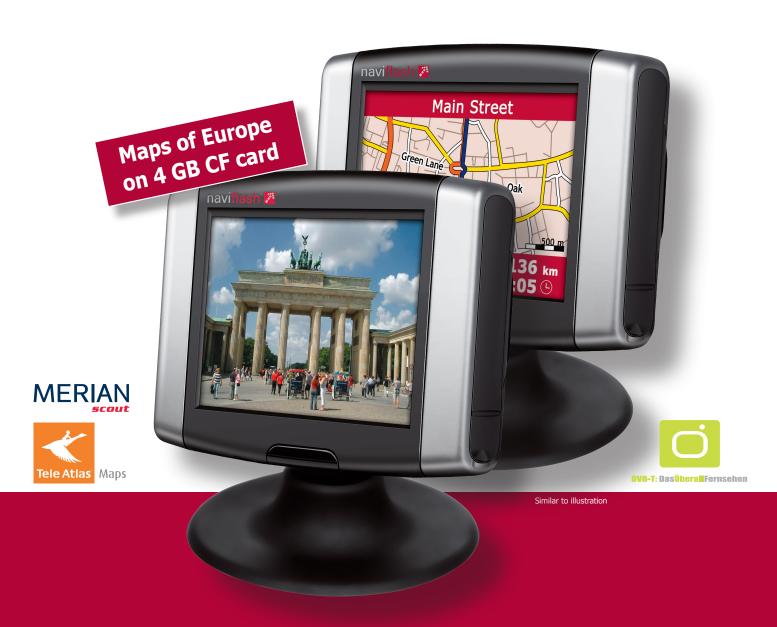

# naviflash 1060i

Better informed! Navigation + travel guide + TV.

## Brand-new equipment of our navigation:

More than 40.000 selected MERIAN scout travel guide POIs in Germany: naviflash 1060i guides you to the Brandenburg Gate and informs you about its history.

#### **Latest maps:**

The brand-new maps of Tele Atlas lead you absolutely reliable to your destination.

#### **CF card with 4 GB memory capacity:**

The complete maps and the latest software updates always ready for your use.

### **Features**

- Complete GPS navigation system with GPS- and DVB-T receiver
- Bypass traffic congestion TMC\* (Traffic Message Channel) included in price
- Brilliant TFT/LC colour display for clear and sharp pictures even in bright sunlight
- V-Trap® warning of speed limits and traffic calming zones
- TV mode with DVB-T receiver
- Arrow display mode shows a pictogram route presentation combined with precise acoustic instructions (voice prompts)
- Road map mode for a clear and detailed road presentation showing Points of Interest (e. g. petrol stations, restaurants etc.)
- More than 40.000 selected MERIAN scout travel guide POIs shopping addresses, sites of cultural interest, restaurant categories etc.
- Integrated GPS receiver with cutting edge SiRF StarIII technology for an exact routing to the destination
- Portable application using the Mobility-Pack\*\* 10 hours mobile navigation or up to 2 hours TV viewing
- Rapid route calculation with the Intel® PXA processor
- Latest Tele Atlas maps of 28 European countries on 4 GB CF card

### **Technical details**

- Languages: German, English, French, Polish, Dutch, Greek, Italian, Russian, Spanish, Slovacian, Czech
- 3.5 inch TFT/LC display, 16.7 million colours (24 bit colour depth)
- Memory: 64 MByte RAM and 64 MByte Flash
- Stereo loudspeaker with stereo headphone connection
- Integrated CF card reader
- TV Out / Audio Out
- Intel® processor
- Linux operating system
- GPS module SiRF StarIII, TMC module
- Dimensions: 108 x 84 x 49 mm (w x h x d)