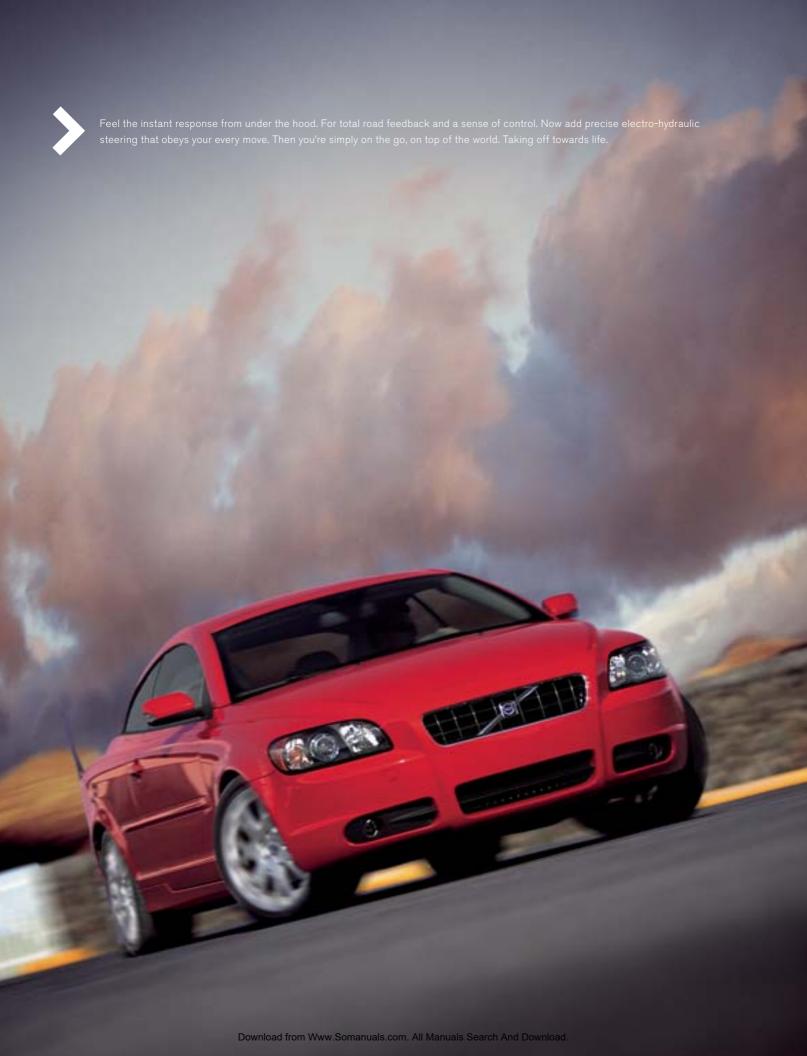

## To go with the flow has nothing to do with speed.

#### T5 (218 hp)

This high-performance five-cylinder T5 engine boasts a turbocharger and variable all valve timing, which delivers an exceptional 235 lb. ft. torque, from 1500 to 4800 rpm, for quick and powerful response.

#### **Chassis steering**

The low chassis is designed for comfort and balanced handling. High torsional rigidity enables the suspension system to cope predictably and consistently with different types of road surfaces. Electro-hydraulic steering offers quick and crisp response, while the rear wheels turn slightly to help the car corner neatly.

INHALE THE ENERGY OF LIFE, EXHALE STRESS AND ANXIETY. TAKE YOUR TIME TO REALIZE THAT LIFE IS WHAT'S HAPPENING TO YOU WHEN YOU STOP CHASING IT. WITH THE RIGHT SOURCES OF ENERGY, THE POWER WILL ALWAYS BE WITH YOU. THE POWER TO TAKE YOU OUT ON THE ROAD TO ADVENTURE. THE VOLVO C70 OFFERS A FIVE-CYLINDER TURBOCHARGED ENGINE WHICH RUNS SMOOTHLY AND PERFORMS STUNNINGLY, WITH LOW FUEL CONSUMPTION AND REDUCED ENVIRONMENTAL IMPACT. WHATEVER YOUR PACE, THE VOLVO C70 MAKES IT EASIER TO GO WITH THE FLOW OF LIFE.