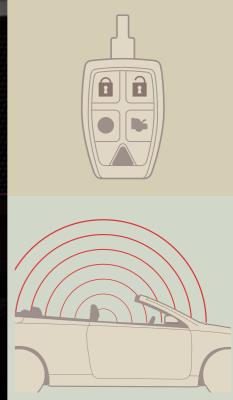

### Remote-controlled central locking

A touch of a button locks or unlocks the doors, trunk lid and storage compartments. A double locking feature, available when the top is down, sets the locks so that the doors cannot be opened from the inside. You can also open all windows simultaneously, and the door locks can be set to lock automatically the moment you drive away. Alternatively, lock them quickly using the button beside the interior door handle.

#### Alarm

Connected to the doors, hood, trunk and ignition, the alarm even reacts to movement inside the car or the breaking of a window—regardless of whether the top is up or down. And should you encounter an emergency situation on your way to or from the car, the alarm can be activated from your hand-held remote control.

#### Approach and Home Safe lighting

On your way to and from the Volvo C70 at night, Approach and Home Safe lighting enables you to light up the car and its immediate environment using your remote control. With ground lighting in the door mirrors, the pool of light around the car is further extended.