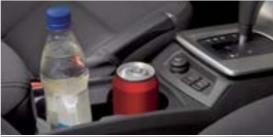

#### Integrated cup holders

Two integrated cup holders are concealed under the sliding cover in front of the central armrest. Two more cup holders are similarly concealed at the rear of the tunnel console for rear seat passengers.