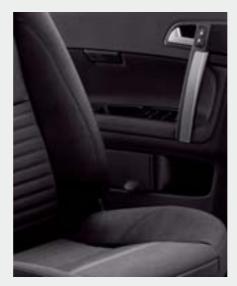

#### **INTERIOR DESIGN. UMBRA**

Start creating your Umbra interior here. The top of the dashboard is Offblack, and other interior sections are in contrasting Umbra and Quartz. Select the seat upholstery of your choice, available in different materials and matching color combinations. The front center armrest and interior door panels are color-coordinated with the seats and upholstered in matching material.

Umbra interior, Leather Quartz upholstery (5881)

Umbra interior, Leather Calcite Cream upholstery (5884)

Umbra interior, Haverdal Flextech/leather Quartz upholstery (5681)

Umbra interior with Leather Calcite Cream upholstery, aluminum center console and door panel inlays, leather-clad steering wheel with aluminum inlay and leather-clad gear knob with aluminum inlay.