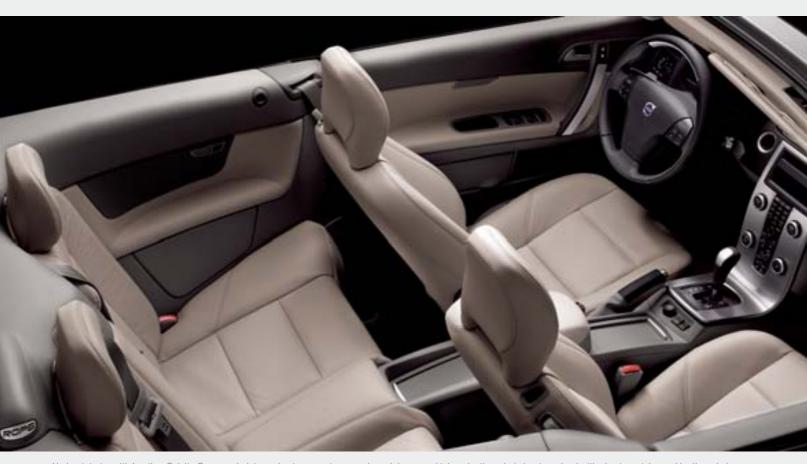

# Enjoying life on the outside starts with feeling good on the inside.

FOR STARTERS, PLEASE NOTE THAT IT'S A RETRACTABLE HARDTOP CONVERTIBLE THAT COMFORTABLY SEATS FOUR ADULTS. JUST AS YOU WOULD EXPECT FROM A VOLVO. THEN THERE'S THE ERGONOMICALLY DESIGNED POWER DRIVER'S AND FRONT PASSENGER'S SEAT. IT'S IN A CLASS OF ITS OWN. WITH A WIDE RANGE OF INDIVIDUAL ADJUSTMENTS FOR OPTIMAL AND COMFORTABLE DRIVING POSITIONS. PLENTY OF SPACE FOR ALL FOUR PASSENGERS TO WIGGLE THEIR TOES, EVEN IN THE BACK. ERGONOMIC FEATURES IN BOTH FRONT AND REAR SEATS. ALL TOGETHER, THE SCANDINAVIAN DESIGNED AMBIENCE REALLY MAKES YOU FEEL GOOD. INSIDE AND OUT.

## Designed to move you even when you're standing still.

TAKE A SEAT INSIDE THE VOLVO C70 AND DISCOVER THAT EVERY LITTLE DETAIL HAS BEEN DESIGNED WITH YOU IN MIND. THE CHOICES OF MATERIAL, THE PLACEMENT OF EQUIPMENT AND TECHNICAL SUPPORT. THE TOUCH OF THE LEATHER WHEEL AND THE STYLISH DASHBOARD. THE SMELL OF NEW LEATHER COMBINED WITH THE SPRING BREEZE OUTSIDE. AND, BEHIND THE FRONT SEATS, YOU CAN INSTALL A WIND BLOCKER TO KEEP THINGS CALM. THEN, WHEN YOU TURN UP THE OPTIONAL WORLD-CLASS AUDIO SYSTEM, IT SIMPLY BLOWS YOUR MIND EVEN WHEN YOU'RE STANDING STILL.