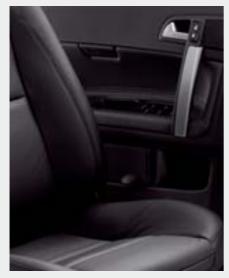

#### **INTERIOR DESIGN. UMBRA**

Start creating your Umbra interior here. The top of the dashboard is Offblack, and other interior sections are in contrasting Umbra and Quartz. Select the seat upholstery of your choice, available in different materials and matching color combinations. The front center armrest and interior door panels are color-coordinated with the seats and upholstered in matching material.

#### INTERIOR DESIGN. OFFBLACK

If you choose Offblack all interior sections come in the same black tone. Select a seat upholstery in your favorite material. The front center armrest and interior door panels are color-coordinated with the seats and upholstered in matching material.

Offblack interior, Leather Offblack upholstery (5877)

Offblack interior, Haverdal Flextech/leather Offblack upholstery (5677)

Offblack interior with Leather Offblack upholstery, aluminum center console and door panel inlays, leather-clad steering wheel with aluminum inlay and leather-clad gear knob with aluminum inlay.