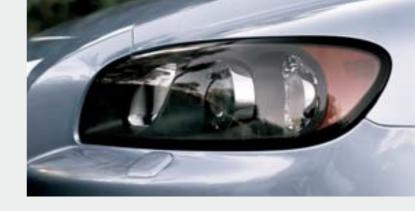

#### **Bright lights**

Combining separate reflectors for the high and low beams, the headlights provide even and effective illumination. For oncoming traffic, the low beam is highlighted by a single ring of light making it easier to judge the distance to your car. For even better night vision optional Bi-Xenon headlights provide a beam of light that's even stronger and more focused for safer night-time driving.

#### Bi-Xenon bright lights

As darkness descends, the effective low and high beam headlights make their presence known. A ring of light around the low beam's projector lens helps oncoming traffic judge the distance to your vehicle. The optional Bi-Xenon headlights offer an even stronger, more focused beam of light.