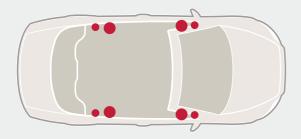

#### Park Assist

This system makes it easier to park in tight spaces by providing an audible signal in the passenger compartment as a detected object gets closer to the sensors in the rear bumper. Park Assist can also be supplemented by sensors in the front bumper. (Front Park Assist is a retailer installed accessory)