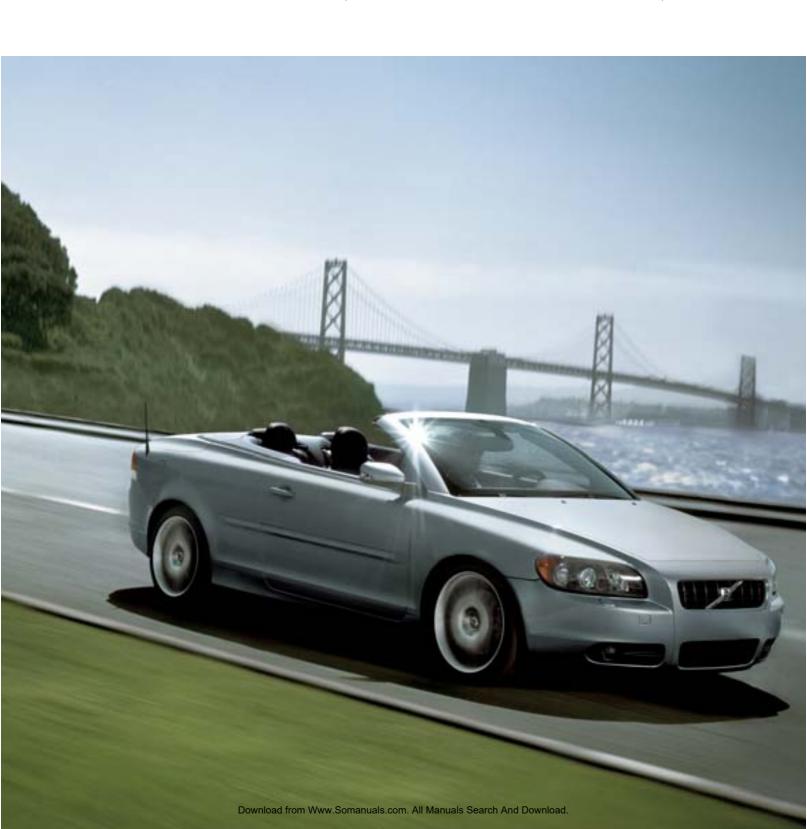

# Open up and feel the power of life.

INTRODUCING A NEW DIMENSION TO ALL THE DOWN-TO-EARTH THINGS IN LIFE-THE ALL-NEW VOLVO C70. A FULL FOUR-SEATER CONVERTIBLE WITH RETRACTABLE HARDTOP, UNIQUE IN MANY WAYS, FROM A CONVERTIBLE TO A BEAUTIFUL COUPE IN LESS THAN 30 SECONDS. LOADED WITH COMFORT AND CONVENIENCE, PLUS PERFORMANCE AND SAFETY. FOR OPENING UP TO LIFE, HERE AND NOW.

From a hot convertible to a beautiful coupe in less than 30 seconds.

And back again.

THE UNIQUE THREE-SPLIT RETRACTABLE HARDTOP IS FULLY AUTOMATIC. WHILE THE CAR IS STATIONARY, PRESS AND HOLD THE BUTTON ON THE CENTER CONSOLE AND THE 3-SECTION RETRACTABLE HARD TOP IS DOWN IN LESS THAN 30 SECONDS. IF YOU DECIDE THE WEATHER'S NOT RIGHT, ANOTHER PRESS OF A BUTTON QUICKLY PUTS YOU BACK UNDER COVER. BEYOND TURNING THE CONVERTIBLE INTO AN ELEGANT COUPE, THE STEEL TOP PROVIDES A QUIET AND COZY ENVIRONMENT IN ANY CLIMATE—THANKS TO FIRST-CLASS UPHOLSTERY, MULTI-LAYER INSULATION AND A HEATED WIDE, GLASS REAR WINDOW.