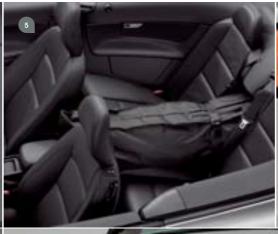

#### Ski hatch

Long and awkward items, such as skis or snowboards, can be passed through this hatch between the rear seats. Additionally, there's a ski bag to protect rear seat passengers from wet gear.

#### Interior ski bag

The ski bag is an added convenience for rear seat passengers and protects the upholstery when you're transporting skis, snowboards or other wet gear with the ski hatch open. (Retailer installed accessory)