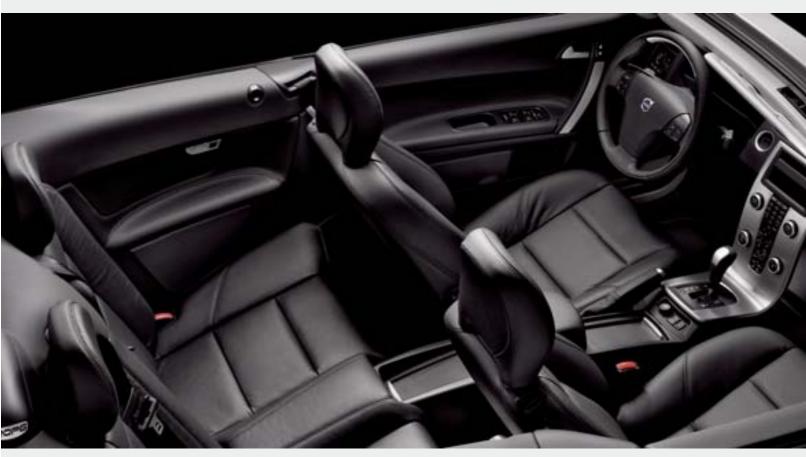

# Enjoying life on the outside starts with feeling good on the inside.

FOR STARTERS, PLEASE NOTE THAT IT'S A RETRACTABLE HARDTOP CONVERTIBLE THAT COMFORTABLY SEATS FOUR ADULTS. JUST AS YOU WOULD EXPECT FROM A VOLVO. THEN THERE'S THE ERGONOMICALLY DESIGNED POWER DRIVER'S AND FRONT PASSENGER'S SEAT. IT'S IN A CLASS OF ITS OWN. WITH A WIDE RANGE OF INDIVIDUAL ADJUSTMENTS FOR OPTIMAL AND COMFORTABLE DRIVING POSITIONS. PLENTY OF SPACE FOR ALL FOUR PASSENGERS TO WIGGLE THEIR TOES, EVEN IN THE BACK. ERGONOMIC FEATURES IN BOTH FRONT AND REAR SEATS. ALL TOGETHER, THE SCANDINAVIAN DESIGNED AMBIENCE REALLY MAKES YOU FEEL GOOD. INSIDE AND OUT.

#### Sunglasses holder

A holder located behind the center console provides a safe place for stowing sunglasses and keeps them close at hand. (Retailer installed accessory)

#### Integrated cup holders

Two integrated cup holders are concealed under the sliding cover in front of the central armrest. Two more cup holders are similarly concealed at the rear of the tunnel console for rear seat passengers.

#### Storage compartments

Wherever you sit there's a storage compartment close at hand. In the back seat, there's a 305 cubic inch (5-liter) compartment at each outboard armrest. The covered storage compartments can automatically be locked together with the car when you leave it.

#### Climate control

The Electronic Climate Control (ECC) system maintains the chosen temperature regardless of the weather outside. The temperature on each side of the cabin can be set separately. When the top comes down, the ECC automatically adapts to provide the most pleasant cabin climate possible.

#### Power windows

When it's time to let in or shut out the weather, all the side windows can be operated simultaneously with the press of a button. And using the central locking remote control, you can open the side windows at the same time as you unlock the doors.