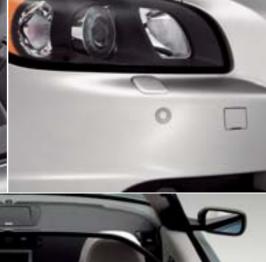

#### **Bright lights**

Combining separate reflectors for the high and low beams, the headlights provide even and effective illumination. For oncoming traffic, the low beam is highlighted by a single ring of light making it easier to judge the distance to your car. For even better night vision optional Bi-Xenon headlights provide a beam of light that's even stronger and more focused for safer night-time driving.

#### Bi-Xenon bright lights

As darkness descends, the effective low and high beam headlights make their presence known. A ring of light around the low beam's projector lens helps oncoming traffic judge the distance to your vehicle. The optional Bi-Xenon headlights offer an even stronger, more focused beam of light.

#### Visibility

One of the most important criteria for safe driving is good vision. Even with its top up, the Volvo C70 offers superb all-around visibility. This is partly due to its electrically heated glass rear window, the large front and rear side windows, and the sizeable door mirrors that are both heated and power adjustable.