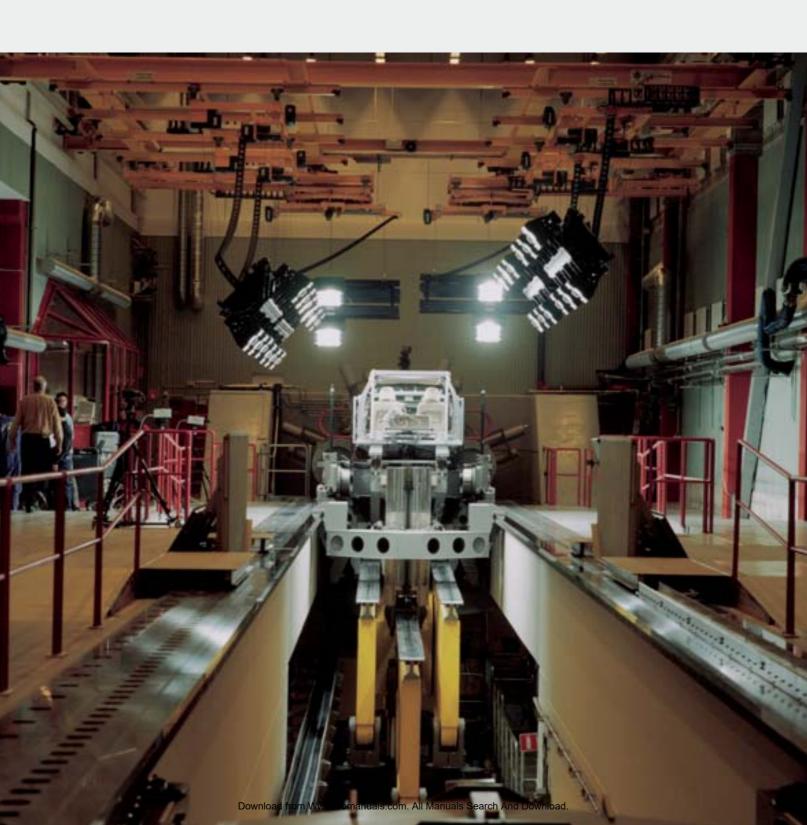

The Volvo Cars Safety Centre—one place it's not safe to drive a Volvo.

POSSIBLY THE MOST ADVANCED FACILITY OF ITS KIND, THE VOLVO CARS SAFETY CENTRE IS WHERE WE CRASH TEST EVERY CAR MODEL WE MAKE. BEYOND COUNTLESS COMPUTER SIMULATIONS, WE CONDUCT OVER 400 FULL-SCALE COLLISIONS EACH YEAR. THESE TESTS ARE BASED ON WHAT OUR RESEARCHERS DISCOVER ON THE ROAD—WE'VE INVESTIGATED OVER 35,000 REAL ACCIDENTS SINCE 1970. IN FACT, EVERYTHING WE DO TO MAKE CARS SAFER BEGINS WITH A REAL-LIFE TRAFFIC SITUATION.