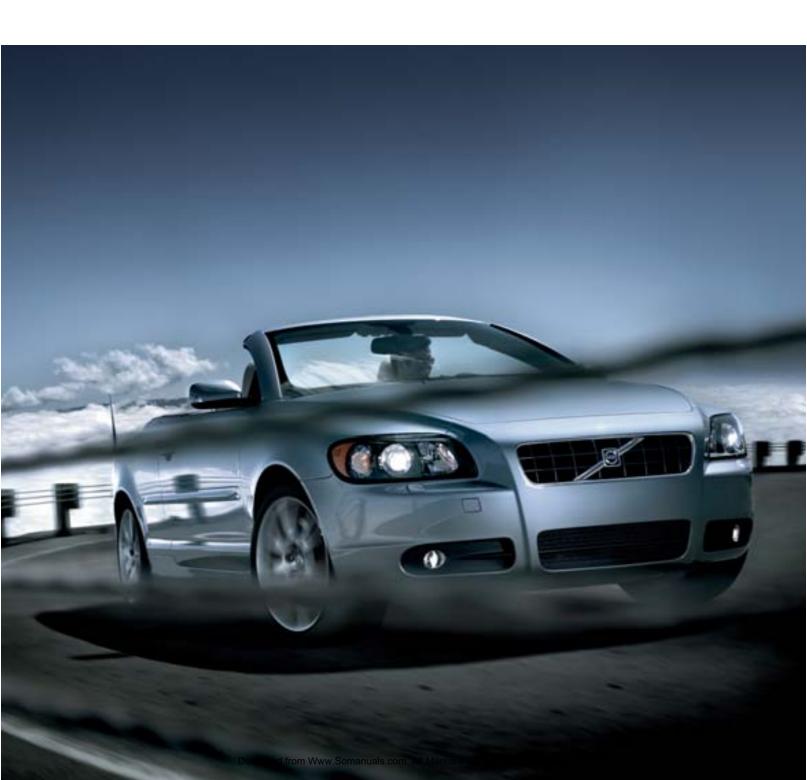

# Open up and feel the power of life.

INTRODUCING A NEW DIMENSION TO ALL THE DOWN-TO-EARTH THINGS IN LIFE-THE ALL-NEW VOLVO C70. A FULL FOUR-SEATER CONVERTIBLE WITH RETRACTABLE HARDTOP, UNIQUE IN MANY WAYS, FROM A CONVERTIBLE TO A BEAUTIFUL COUPE IN LESS THAN 30 SECONDS. LOADED WITH COMFORT AND CONVENIENCE, PLUS PERFORMANCE AND SAFETY. FOR OPENING UP TO LIFE, HERE AND NOW.

# Enjoying life on the outside starts with feeling good on the inside.

FOR STARTERS, PLEASE NOTE THAT IT'S A RETRACTABLE HARDTOP CONVERTIBLE THAT COMFORTABLY SEATS FOUR ADULTS. JUST AS YOU WOULD EXPECT FROM A VOLVO. THEN THERE'S THE ERGONOMICALLY DESIGNED POWER DRIVER'S AND FRONT PASSENGER'S SEAT. IT'S IN A CLASS OF ITS OWN. WITH A WIDE RANGE OF INDIVIDUAL ADJUSTMENTS FOR OPTIMAL AND COMFORTABLE DRIVING POSITIONS. PLENTY OF SPACE FOR ALL FOUR PASSENGERS TO WIGGLE THEIR TOES, EVEN IN THE BACK. ERGONOMIC FEATURES IN BOTH FRONT AND REAR SEATS. ALL TOGETHER, THE SCANDINAVIAN DESIGNED AMBIENCE REALLY MAKES YOU FEEL GOOD. INSIDE AND OUT.