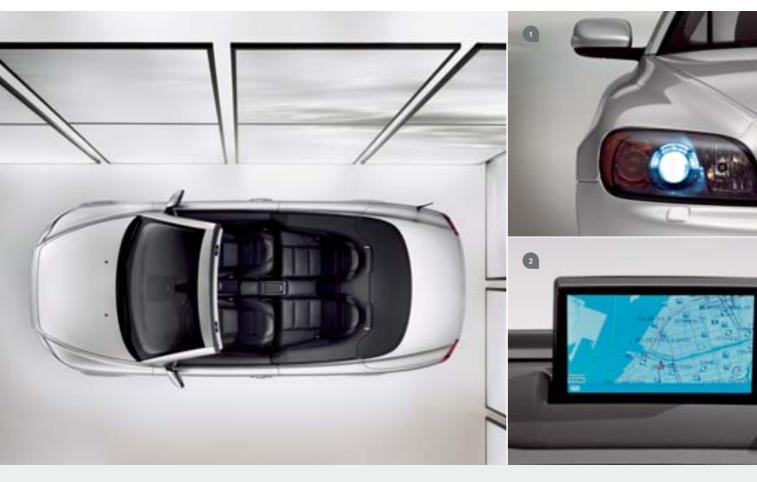

From a hot convertible to a beautiful coupe in less than 30 seconds.

And back again.

THE UNIQUE THREE-SPLIT RETRACTABLE HARDTOP IS FULLY AUTOMATIC. WHILE THE CAR IS STATIONARY, PRESS AND HOLD THE BUTTON ON THE CENTER CONSOLE AND THE 3-SECTION RETRACTABLE HARD TOP IS DOWN IN LESS THAN 30 SECONDS. IF YOU DECIDE THE WEATHER'S NOT RIGHT, ANOTHER PRESS OF A BUTTON QUICKLY PUTS YOU BACK UNDER COVER. BEYOND TURNING THE CONVERTIBLE INTO AN ELEGANT COUPE, THE STEEL TOP PROVIDES A QUIET AND COZY ENVIRONMENT IN ANY CLIMATE—THANKS TO FIRST-CLASS UPHOLSTERY, MULTI-LAYER INSULATION AND A HEATED WIDE, GLASS REAR WINDOW.

#### **Bright lights**

Combining separate reflectors for the high and low beams, the headlights provide even and effective illumination. For oncoming traffic, the low beam is highlighted by a single ring of light making it easier to judge the distance to your car. For even better night vision optional Bi-Xenon headlights provide a beam of light that's even stronger and more focused for safer night-time driving.

#### Bi-Xenon bright lights

As darkness descends, the effective low and high beam headlights make their presence known. A ring of light around the low beam's projector lens helps oncoming traffic judge the distance to your vehicle. The optional Bi-Xenon headlights offer an even stronger, more focused beam of light.

#### Volvo Navigation System (VNS)

Integrated in the dashboard and controlled from the steering wheel, VNS helps you find the fastest route to your destination. Audible instructions provide guidance when necessary. The display shows where you are and the distance to your destination. It's concealed when not in use and closes at the touch of a button.