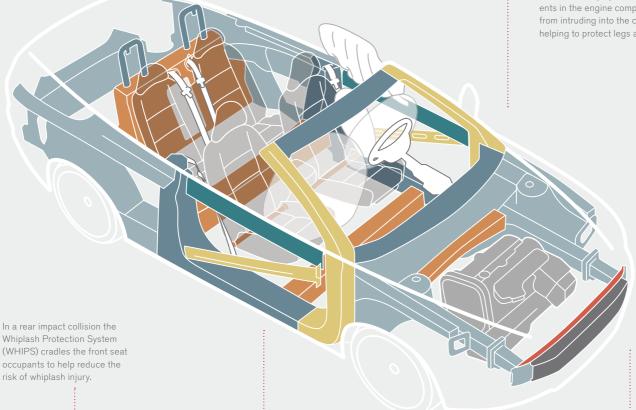

#### Whiplash Protection System (WHIPS)

Whiplash is one of the most common types of traffic injury and often results from a low-speed rear impact collision. Independent research has shown that Volvo's Whiplash Protection System is one of the most effective in the world. Integrated in the front seats, WHIPS cradles the spine and neck in a controlled manner. The system is activated by a collision of sufficient force from behind.

# The most important parts of life are often found in the small print.

The safety cage is a rigid construction that interacts with other safety systems to help protect the occupants. Strategic parts of the structure such as doors, door posts and door sills are heavily reinforced. Longitudinal aluminum struts help to distribute the impact of a frontal collision through the doors toward the rear.

All seat belts tension across the body for enhanced effect in a crash. The front seat belts then slacken slightly so that the airbags cushion the driver and front passenger in a controlled manner. The seat belt pretensioners are also activated in the event of a rollover.

The level of airbag inflation is determined by the force of the collision to provide improved cushioning. The collapsing steering column interacts with the driver's airbag and seat belt to help reduce the impact on the driver.

Strong enough to hold twice the car's weight, the one-piece hydro-formed A-pillars contribute to improved protection in a rollover situation.

If the car is involved in a rollover, the Roll-Over Protection System (ROPS) is activated by a number of interacting sensors. The ROPS roll bars also deploy in certain rear-end collisions to help offer protection from flying debris. The door-mounted inflatable curtains, seat belt pretensioners and retracted rear steel roll bars deploy instantly to help protect the occupants.

The Volvo patented frontal structure is a complex framework made from various grades of steel. It helps absorb collision forces before they reach the occupants—outer layers are more yielding, while steel closer to the cabin is more resilient.

The compact engine installation affords generous energy-absorbing zones to help protect occupants in a collision. A steel strut under the dashboard helps prevent components in the engine compartment from intruding into the cabin—also helping to protect legs and feet.

The door-mounted Inflatable Curtain (IC) deploys from the doors to help protect front seat occupants in certain side impact situations or in a rollover. It remains inflated for several seconds to help provide extended protection.

The Side Impact Protection System (SIPS) is a framework of high-tensile steel struts designed to distribute the impact of a side collision away from the occupants. The sides of the car body are further reinforced to help withstand a collision with a larger vehicle such as an SUV.

The side airbags interact with the inflatable curtains to help protect the heads, hips and torsos of the front seat occupants in a side collision.

A pliant plastic beam in front of the bumper, together with an energy-absorbing hood and front fenders, helps reduce the risk of injury to pedestrians.