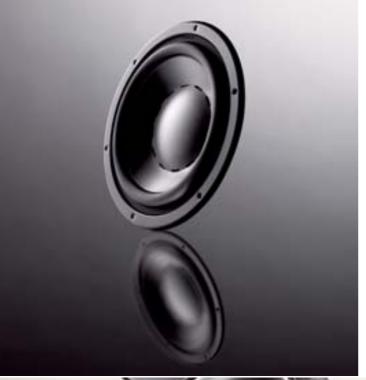

#### **Premium Sound with Dynaudio**

Our top-of-the line audio system designed for perfect sound dynamics, featuring 12 speakers by Danish specialist Dynaudio. With Dolby® Pro Logic® II surround sound\*\* for an authentic audio experience in all seats. A breathtaking 910 watts of sound awaits you. Premium Sound includes:

- 5x130 watts digital Class D amplifier
- Dolby® Pro Logic® II surround sound
- 12 Dynaudio speakers and 2 subwoofers
- 910 watts of listening power
- Front doors: 8" woofers, 4" midrange, 1.5" tweeters
- Dashboard: 5" wide range, 1" tweeter
- Rear side panels: 6.5" woofers, 1.5" tweeters
- Behind the rear seats: 2x130 watts 8" subwoofers

<sup>\*</sup> MP3, WMA, and AUX input functions will be available in model year 2007.

<sup>\*\*</sup>Dolby, Pro Logic, and the double-D symbol are registered trademarks of Dolby Laboratories.

The Premium Sound system's twelve Dynaudio high-end speakers are powered by a 5x130 watts digital amplifier. There are three separate drivers—woofer, midrange and tweeter—in each door, and in the side panels at the rear seats a similar set-up with woofer and tweeter. Each speaker has its own crossover filter to harmonize with the others. The system also includes two 8" subwoofers with a 2x130 watts amplifier to ensure that the beat goes on. The latest generation Dolby® surround system with a center speaker and sound processor recreates authentic sound with a strong sense of presence for everyone in the car—a Volvo world first. The digital Class D amplifier features new technology to provide extremely high efficiency, enabling it to generate the most audio power from the least amount of current. What's more, sound reproduction adapts automatically to whether the top is up or down. And using the menu in the center console, you can even choose between different audio settings to suit the kind of road you're driving on.