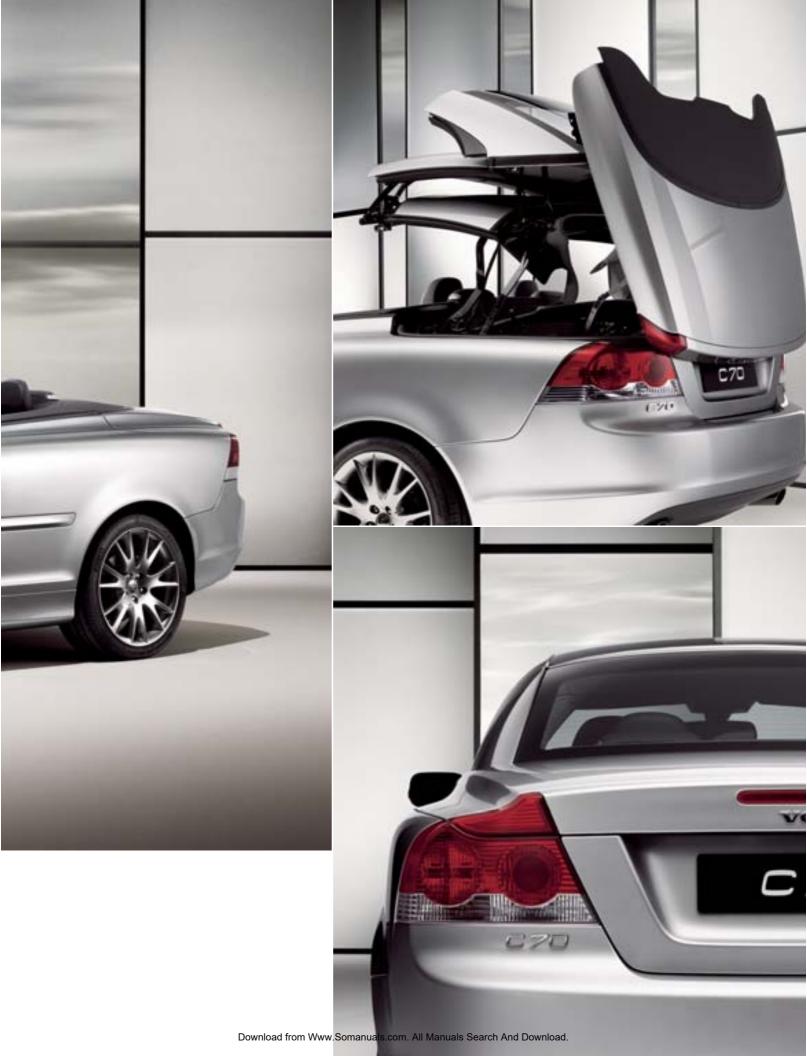

#### Load aid

The Volvo C70 offers 6 or 12.8 cubic feet (172 or 362 liters) of luggage space, depending on whether you have the top down or up. And for greater access to your gear when the top is down, simply press the 'load aid' button in the trunk to raise the retracted hardtop and enlarge the opening.

From a hot convertible to a beautiful coupe in less than 30 seconds.

And back again.

THE UNIQUE THREE-SPLIT RETRACTABLE HARDTOP IS FULLY AUTOMATIC. WHILE THE CAR IS STATIONARY, PRESS AND HOLD THE BUTTON ON THE CENTER CONSOLE AND THE 3-SECTION RETRACTABLE HARD TOP IS DOWN IN LESS THAN 30 SECONDS. IF YOU DECIDE THE WEATHER'S NOT RIGHT, ANOTHER PRESS OF A BUTTON QUICKLY PUTS YOU BACK UNDER COVER. BEYOND TURNING THE CONVERTIBLE INTO AN ELEGANT COUPE, THE STEEL TOP PROVIDES A QUIET AND COZY ENVIRONMENT IN ANY CLIMATE—THANKS TO FIRST-CLASS UPHOLSTERY, MULTI-LAYER INSULATION AND A HEATED WIDE, GLASS REAR WINDOW.