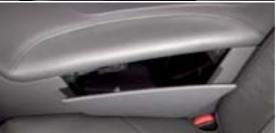

#### Storage compartments

Wherever you sit there's a storage compartment close at hand. In the back seat, there's a 305 cubic inch (5-liter) compartment at each outboard armrest. The covered storage compartments can automatically be locked together with the car when you leave it.