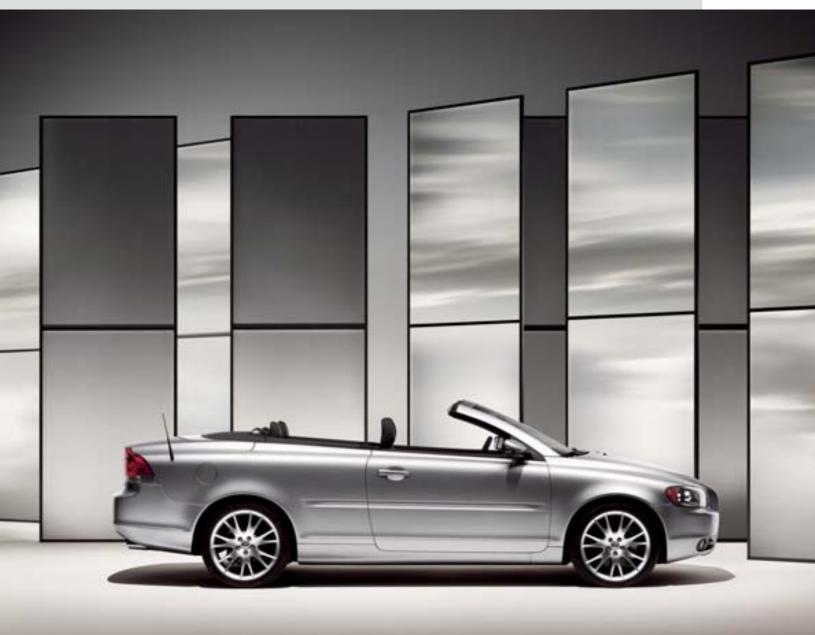

# Open up and feel the power of life.

INTRODUCING A NEW DIMENSION TO ALL THE DOWN-TO-EARTH THINGS IN LIFE-THE ALL-NEW VOLVO C70. A FULL FOUR-SEATER CONVERTIBLE WITH RETRACTABLE HARDTOP, UNIQUE IN MANY WAYS, FROM A CONVERTIBLE TO A BEAUTIFUL COUPE IN LESS THAN 30 SECONDS. LOADED WITH COMFORT AND CONVENIENCE, PLUS PERFORMANCE AND SAFETY. FOR OPENING UP TO LIFE, HERE AND NOW.

From a hot convertible to a beautiful coupe in less than 30 seconds.

And back again.

THE UNIQUE THREE-SPLIT RETRACTABLE HARDTOP IS FULLY AUTOMATIC. WHILE THE CAR IS STATIONARY, PRESS AND HOLD THE BUTTON ON THE CENTER CONSOLE AND THE 3-SECTION RETRACTABLE HARD TOP IS DOWN IN LESS THAN 30 SECONDS. IF YOU DECIDE THE WEATHER'S NOT RIGHT, ANOTHER PRESS OF A BUTTON QUICKLY PUTS YOU BACK UNDER COVER. BEYOND TURNING THE CONVERTIBLE INTO AN ELEGANT COUPE, THE STEEL TOP PROVIDES A QUIET AND COZY ENVIRONMENT IN ANY CLIMATE—THANKS TO FIRST-CLASS UPHOLSTERY, MULTI-LAYER INSULATION AND A HEATED WIDE, GLASS REAR WINDOW.