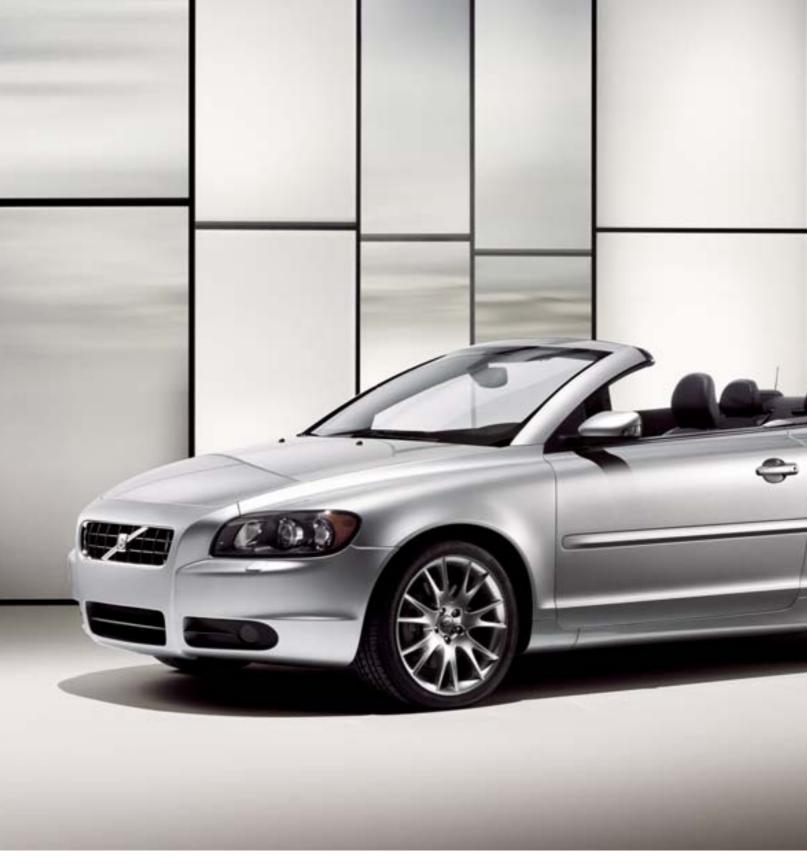

# Open up and feel the power of life.

INTRODUCING A NEW DIMENSION TO ALL THE DOWN-TO-EARTH THINGS IN LIFE-THE ALL-NEW VOLVO C70. A FULL FOUR-SEATER CONVERTIBLE WITH RETRACTABLE HARDTOP, UNIQUE IN MANY WAYS, FROM A CONVERTIBLE TO A BEAUTIFUL COUPE IN LESS THAN 30 SECONDS. LOADED WITH COMFORT AND CONVENIENCE, PLUS PERFORMANCE AND SAFETY. FOR OPENING UP TO LIFE, HERE AND NOW.

# Enjoying life on the outside starts with feeling good on the inside.

FOR STARTERS, PLEASE NOTE THAT IT'S A RETRACTABLE HARDTOP CONVERTIBLE THAT COMFORTABLY SEATS FOUR ADULTS. JUST AS YOU WOULD EXPECT FROM A VOLVO. THEN THERE'S THE ERGONOMICALLY DESIGNED POWER DRIVER'S AND FRONT PASSENGER'S SEAT. IT'S IN A CLASS OF ITS OWN. WITH A WIDE RANGE OF INDIVIDUAL ADJUSTMENTS FOR OPTIMAL AND COMFORTABLE DRIVING POSITIONS. PLENTY OF SPACE FOR ALL FOUR PASSENGERS TO WIGGLE THEIR TOES, EVEN IN THE BACK. ERGONOMIC FEATURES IN BOTH FRONT AND REAR SEATS. ALL TOGETHER, THE SCANDINAVIAN DESIGNED AMBIENCE REALLY MAKES YOU FEEL GOOD. INSIDE AND OUT.

From a hot convertible to a beautiful coupe in less than 30 seconds.

And back again.

THE UNIQUE THREE-SPLIT RETRACTABLE HARDTOP IS FULLY AUTOMATIC. WHILE THE CAR IS STATIONARY, PRESS AND HOLD THE BUTTON ON THE CENTER CONSOLE AND THE 3-SECTION RETRACTABLE HARD TOP IS DOWN IN LESS THAN 30 SECONDS. IF YOU DECIDE THE WEATHER'S NOT RIGHT, ANOTHER PRESS OF A BUTTON QUICKLY PUTS YOU BACK UNDER COVER. BEYOND TURNING THE CONVERTIBLE INTO AN ELEGANT COUPE, THE STEEL TOP PROVIDES A QUIET AND COZY ENVIRONMENT IN ANY CLIMATE—THANKS TO FIRST-CLASS UPHOLSTERY, MULTI-LAYER INSULATION AND A HEATED WIDE, GLASS REAR WINDOW.