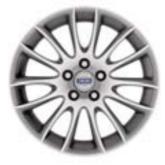

'The 18" high performance optional or accessory wheel and tire combination is designed for sporty and responsive handling on dry pavement, and also helps resist hydroplaning on wet roads. The low sidewalls may make this wheel/ tire combination somewhat more susceptible to road hazard damage and offer a slightly firmer ride. Depending on road conditions and driving style, the high performance composition of the tires may result in somewhat shorter tread life than ordinary tires. It is important to regularly check inflation pressure to help reduce the chance of tire, rim or vehicle damage. If the vehicle is driven in cold, snowy, or icy conditions, Volvo recommends the use of a suitable winter tire and wheel combination that helps provide better traction under those circumstances.

DRACO 8x18" alloy wheels\* 235/40 R18" (Retailer installed accessory)

MIRZAM 8x18" alloy wheels\* 235/40 R18" (Optional)

SADIRA 7.5x17" alloy wheels 235/45 R17" (Standard)