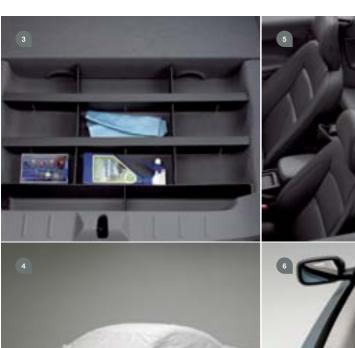

#### Sunglasses holder

A holder located behind the center console provides a safe place for stowing sunglasses and keeps them close at hand. (Retailer installed accessory)

#### Integrated cup holders

Two integrated cup holders are concealed under the sliding cover in front of the central armrest. Two more cup holders are similarly concealed at the rear of the tunnel console for rear seat passengers.

#### Storage compartments

Wherever you sit there's a storage compartment close at hand. In the back seat, there's a 305 cubic inch (5-liter) compartment at each outboard armrest. The covered storage compartments can automatically be locked together with the car when you leave it.

#### Spare wheel storage organizer

This feature is designed to fit over the spare wheel and provides convenient storage space for small items, out of sight, under the floor of the trunk. (Retailer installed accessory)

#### Car cover

If you have to park your Volvo C70 outdoors for extended periods, the soft car cover will protect it from the elements. This three-layer cover offers reinforced protection against snow, dirt and rain. (Retailer installed accessory)