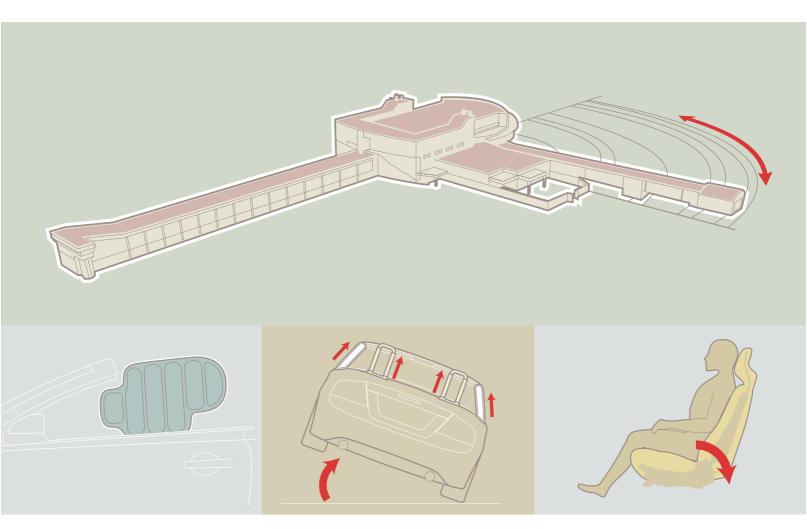

From a hot convertible to a beautiful coupe in less than 30 seconds.

And back again.

THE UNIQUE THREE-SPLIT RETRACTABLE HARDTOP IS FULLY AUTOMATIC. WHILE THE CAR IS STATIONARY, PRESS AND HOLD THE BUTTON ON THE CENTER CONSOLE AND THE 3-SECTION RETRACTABLE HARD TOP IS DOWN IN LESS THAN 30 SECONDS. IF YOU DECIDE THE WEATHER'S NOT RIGHT, ANOTHER PRESS OF A BUTTON QUICKLY PUTS YOU BACK UNDER COVER. BEYOND TURNING THE CONVERTIBLE INTO AN ELEGANT COUPE, THE STEEL TOP PROVIDES A QUIET AND COZY ENVIRONMENT IN ANY CLIMATE—THANKS TO FIRST-CLASS UPHOLSTERY, MULTI-LAYER INSULATION AND A HEATED WIDE, GLASS REAR WINDOW.

#### Load aid

The Volvo C70 offers 6 or 12.8 cubic feet (172 or 362 liters) of luggage space, depending on whether you have the top down or up. And for greater access to your gear when the top is down, simply press the 'load aid' button in the trunk to raise the retracted hardtop and enlarge the opening.