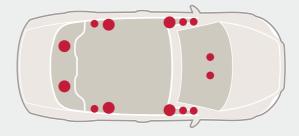

# The most important parts of life are often found in the small print.

The safety cage is a rigid construction that interacts with other safety systems to help protect the occupants. Strategic parts of the structure such as doors, door posts and door sills are heavily reinforced. Longitudinal aluminum struts help to distribute the impact of a frontal collision through the doors toward the rear.

All seat belts tension across the body for enhanced effect in a crash. The front seat belts then slacken slightly so that the airbags cushion the driver and front passenger in a controlled manner. The seat belt pretensioners are also activated in the event of a rollover.

The level of airbag inflation is determined by the force of the collision to provide improved cushioning. The collapsing steering column interacts with the driver's airbag and seat belt to help reduce the impact on the driver.

Strong enough to hold twice the car's weight, the one-piece hydro-formed A-pillars contribute to improved protection in a rollover situation.

If the car is involved in a rollover, the Roll-Over Protection System (ROPS) is activated by a number of interacting sensors. The ROPS roll bars also deploy in certain rear-end collisions to help offer protection from flying debris. The door-mounted inflatable curtains, seat belt pretensioners and retracted rear steel roll bars deploy instantly to help protect the occupants.

The Volvo patented frontal structure is a complex framework made from various grades of steel. It helps absorb collision forces before they reach the occupants—outer layers are more yielding, while steel closer to the cabin is more resilient.

The compact engine installation affords generous energy-absorbing zones to help protect occupants in a collision. A steel strut under the dashboard helps prevent components in the engine compartment from intruding into the cabin—also helping to protect legs and feet.

The door-mounted Inflatable Curtain (IC) deploys from the doors to help protect front seat occupants in certain side impact situations or in a rollover. It remains inflated for several seconds to help provide extended protection.

The Side Impact Protection System (SIPS) is a framework of high-tensile steel struts designed to distribute the impact of a side collision away from the occupants. The sides of the car body are further reinforced to help withstand a collision with a larger vehicle such as an SUV.

The side airbags interact with the inflatable curtains to help protect the heads, hips and torsos of the front seat occupants in a side collision.

A pliant plastic beam in front of the bumper, together with an energy-absorbing hood and front fenders, helps reduce the risk of injury to pedestrians.