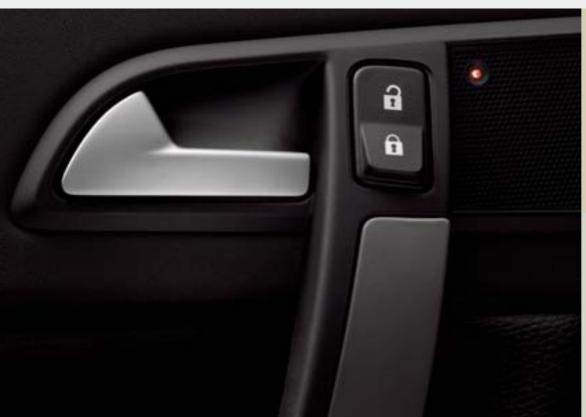

### Remote-controlled central locking

A touch of a button locks or unlocks the doors, trunk lid and storage compartments. A double locking feature, available when the top is down, sets the locks so that the doors cannot be opened from the inside. You can also open all windows simultaneously, and the door locks can be set to lock automatically the moment you drive away. Alternatively, lock them quickly using the button beside the interior door handle.

#### Valet locking\*

Turning the remote control's detachable key blade 180 degrees in the glove compartment lock allows you to restrict access to the trunk, ski hatch, covered storage compartments, and glove compartment. The doors can still be unlocked with the remote and the car can be driven, but your personal belongings remain securely locked in place and out of sight.

#### Alarm

Connected to the doors, hood, trunk and ignition, the alarm even reacts to movement inside the car or the breaking of a window—regardless of whether the top is up or down. And should you encounter an emergency situation on your way to or from the car, the alarm can be activated from your hand-held remote control.