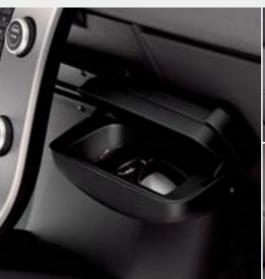

#### Sunglasses holder

A holder located behind the center console provides a safe place for stowing sunglasses and keeps them close at hand. (Retailer installed accessory)