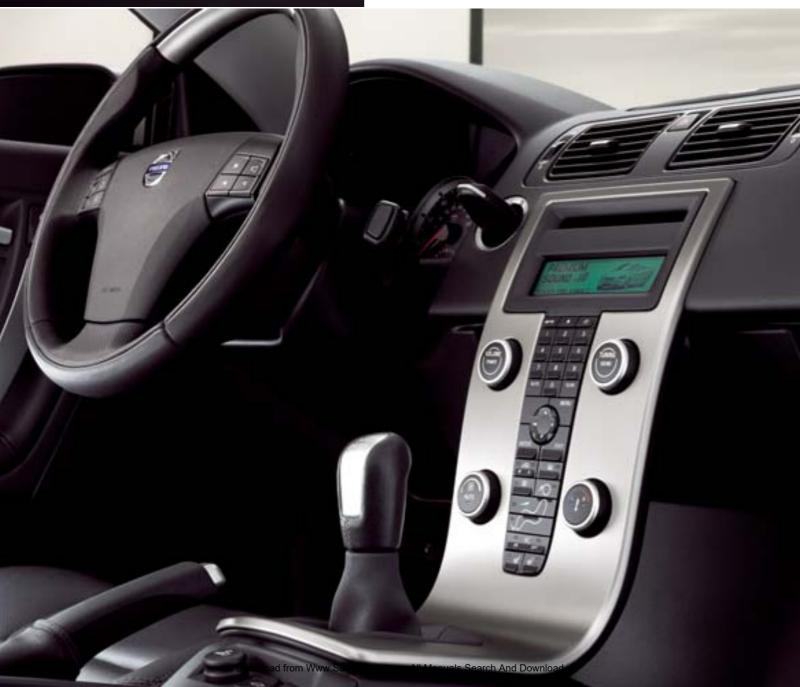

## Push the right buttons and tune into the moment.

MUSIC DOWN TO YOUR CORE, TO THE INNER YOU AND IN DIRECT CONTACT WITH YOUR HEART AND SOUL. THAT'S WHAT A TRULY EXCELLENT AUDIO SYSTEM CAN ACHIEVE FOR YOU. FOR THE VOLVO C70 WE HAVE DEVELOPED A UNIQUE TOP OF THE LINE SYSTEM FEATURING DYNAUDIO AUTHENTIC FIDELITY. YOU'LL FIND IT IN OUR PREMIUM SOUND SYSTEM. THE DOLBY PRO LOGIC II SURROUND SOUND ENSURES YOU'LL FEEL THE MUSIC ALL AROUND YOU. IT'S ALL VERY CONVENIENTLY AND STYLISHLY OPERATED FROM THE CENTER CONSOLE OR THE STEERING WHEEL. WITH THE RETRACTABLE HARDTOP UP, THE AUDIO SYSTEM CONNECTS YOU WITH THE HERE-AND-NOW SENSATION. OR OPEN UP THE TOP AND SHARE THE POWER WITH THE REST OF THE WORLD.

#### Volvo Navigation System (VNS)

Integrated in the dashboard and controlled from the steering wheel, VNS helps you find the fastest route to your destination. Audible instructions provide guidance when necessary. The display shows where you are and the distance to your destination. It's concealed when not in use and closes at the touch of a button.