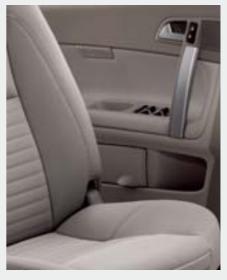

#### Sunglasses holder

A holder located behind the center console provides a safe place for stowing sunglasses and keeps them close at hand. (Retailer installed accessory)

#### Integrated cup holders

Two integrated cup holders are concealed under the sliding cover in front of the central armrest. Two more cup holders are similarly concealed at the rear of the tunnel console for rear seat passengers.

#### Storage compartments

Wherever you sit there's a storage compartment close at hand. In the back seat, there's a 305 cubic inch (5-liter) compartment at each outboard armrest. The covered storage compartments can automatically be locked together with the car when you leave it.