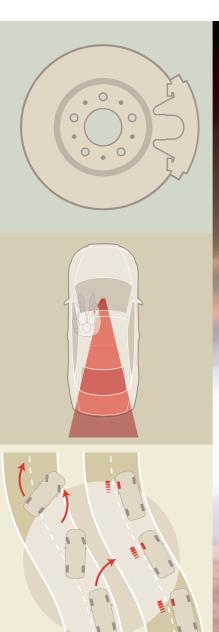

#### ABS brakes with EBA

The anti-lock brakes are designed for effective braking even during repetitive and intensive use. You can brake as hard as you like as the system helps you steer clear of trouble. EBA (Emergency Brake Assistance) detects attempted emergency braking and, when necessary, provides added assistance to bring the car to a standstill in the shortest possible distance.

SURE YOU WANT TO HAVE FUN IN YOUR VOLVO C70. STILL YOU WANT ALL THE SAFETY YOU EXPECT FROM A VOLVO. THAT'S WHY THE VOLVO C70 IS PACKED WITH PREVENTIVE SAFETY INNOVATIONS. NOT TO MENTION PROTECTIVE FEATURES IF AN ACCIDENT DOES OCCUR. BY INTERACTING WITH EACH OTHER, OUR SAFETY SYSTEMS MAY HELP PREVENT ACCIDENTS BEFORE THEY HAPPEN. THE DRIVER ERGONOMICS IS ONE EXAMPLE OF THIS; DSTC, ABS/EBA AND GOOD REAR VISIBILITY ARE OTHERS. FEELING SAFE AND COMFORTABLE MEANS YOU CAN ENJOY YOUR RIDE TO THE FULLEST. CONFIDENT AS A DRIVER. RELAXED AS A HUMAN BEING. AND FREE AS A BIRD.

#### **Dynamic Stability and Traction Control (DSTC)**

DSTC enhances driving stability in slippery situations by comparing the rotation of the drive wheels and—if needed—varying the power supply. The system will also help to counteract a skid by reducing the engine's power output, or braking one or more wheels. It can be set to engage at a later phase of the skid, providing better traction in snowy conditions.

#### **Chassis steering**

The low chassis is designed for comfort and balanced handling. High torsional rigidity enables the suspension system to cope predictably and consistently with different types of road surfaces. Electro-hydraulic steering offers quick and crisp response, while the rear wheels turn slightly to help the car corner neatly.