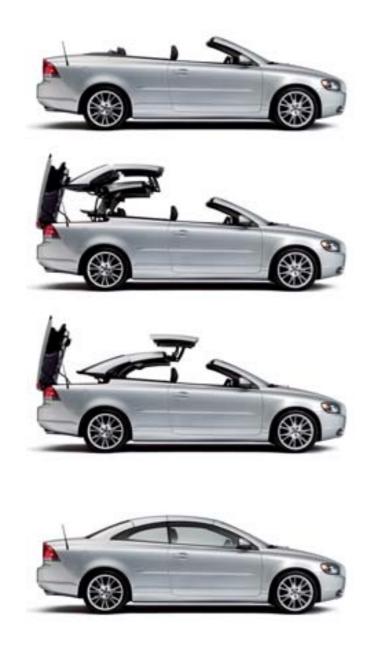

From a hot convertible to a beautiful coupe in less than 30 seconds.

And back again.

THE UNIQUE THREE-SPLIT RETRACTABLE HARDTOP IS FULLY AUTOMATIC. WHILE THE CAR IS STATIONARY, PRESS AND HOLD THE BUTTON ON THE CENTER CONSOLE AND THE 3-SECTION RETRACTABLE HARD TOP IS DOWN IN LESS THAN 30 SECONDS. IF YOU DECIDE THE WEATHER'S NOT RIGHT, ANOTHER PRESS OF A BUTTON QUICKLY PUTS YOU BACK UNDER COVER. BEYOND TURNING THE CONVERTIBLE INTO AN ELEGANT COUPE, THE STEEL TOP PROVIDES A QUIET AND COZY ENVIRONMENT IN ANY CLIMATE—THANKS TO FIRST-CLASS UPHOLSTERY, MULTI-LAYER INSULATION AND A HEATED WIDE, GLASS REAR WINDOW.