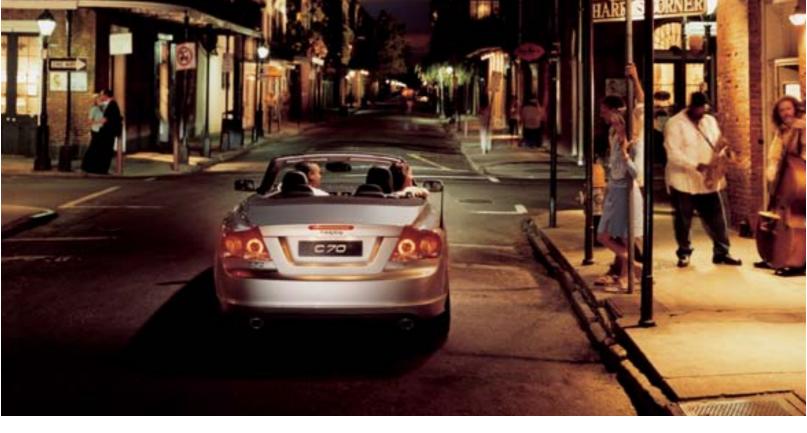

# Open up and feel the power of life.

INTRODUCING A NEW DIMENSION TO ALL THE DOWN-TO-EARTH THINGS IN LIFE-THE ALL-NEW VOLVO C70. A FULL FOUR-SEATER CONVERTIBLE WITH RETRACTABLE HARDTOP, UNIQUE IN MANY WAYS, FROM A CONVERTIBLE TO A BEAUTIFUL COUPE IN LESS THAN 30 SECONDS. LOADED WITH COMFORT AND CONVENIENCE, PLUS PERFORMANCE AND SAFETY. FOR OPENING UP TO LIFE, HERE AND NOW.

From a hot convertible to a beautiful coupe in less than 30 seconds.

And back again.

THE UNIQUE THREE-SPLIT RETRACTABLE HARDTOP IS FULLY AUTOMATIC. WHILE THE CAR IS STATIONARY, PRESS AND HOLD THE BUTTON ON THE CENTER CONSOLE AND THE 3-SECTION RETRACTABLE HARD TOP IS DOWN IN LESS THAN 30 SECONDS. IF YOU DECIDE THE WEATHER'S NOT RIGHT, ANOTHER PRESS OF A BUTTON QUICKLY PUTS YOU BACK UNDER COVER. BEYOND TURNING THE CONVERTIBLE INTO AN ELEGANT COUPE, THE STEEL TOP PROVIDES A QUIET AND COZY ENVIRONMENT IN ANY CLIMATE—THANKS TO FIRST-CLASS UPHOLSTERY, MULTI-LAYER INSULATION AND A HEATED WIDE, GLASS REAR WINDOW.