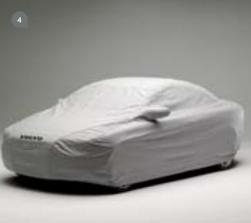

#### Car cover

If you have to park your Volvo C70 outdoors for extended periods, the soft car cover will protect it from the elements. This three-layer cover offers reinforced protection against snow, dirt and rain. (Retailer installed accessory)