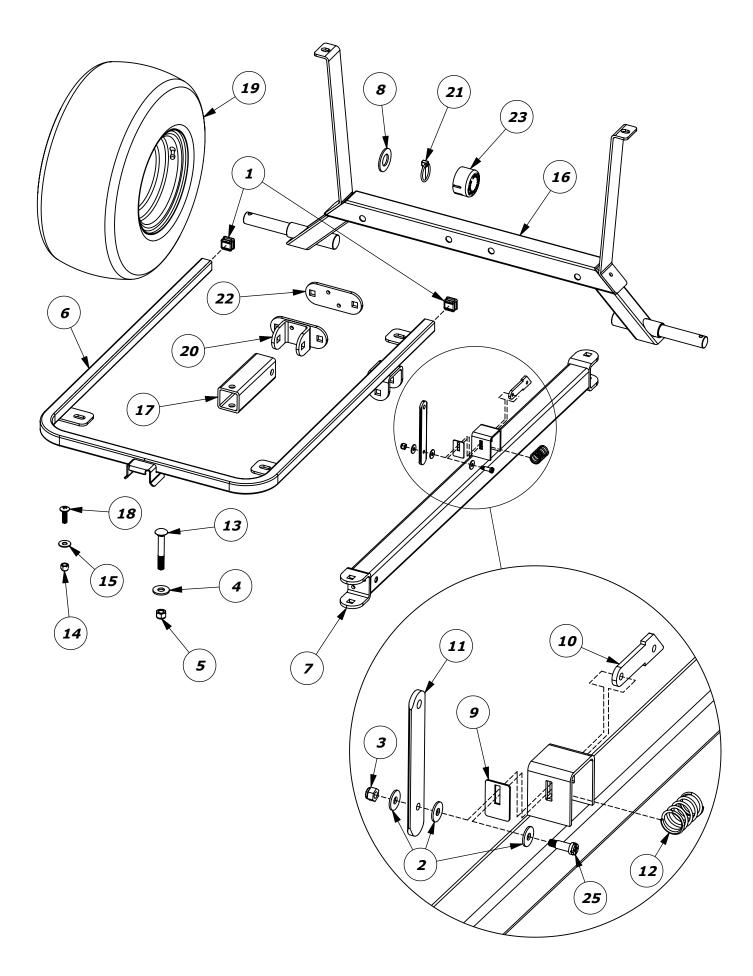

## **Replacement Parts**

| ITEM | QTY | P/N    | DESCRIPTION                   | ITEM | QTY | P/N    | DESCRIPTION                   |
|------|-----|--------|-------------------------------|------|-----|--------|-------------------------------|
| 1    | 2   | 101016 | PLUG, 1" SQ X 14 GA BLACK     | 14   | 6   | 101740 | NUT, 3/8-16 NYLOCK CZ         |
| 2    | 3   | 101081 | WASHER, 1/4" FLAT REG CZ      | 15   | 6   | 101741 | WASHER, 3/8" FLAT REG CZ      |
| 3    | 1   | 101163 | NUT, 1/4-20 NYLOCK CZ         | 16   | 1   | 101792 | WLDT, LRG AXLE                |
| 4    | 6   | 101312 | WASHER, 1/2" FLAT REG CZ      | 17   | 1   | 101721 | TUBE, 2 X 2 PIVOT             |
| 5    | 6   | 101313 | NUT, 1/2-13 NYLOCK            | 18   | 6   | 101749 | BOLT, 3/8-16 X 1.25 TH GR2 CZ |
| 6    | 1   | 101786 | WLDT, LRG U-FRAME             | 19   | 2   | 101757 | ASSY, 18X8.50-8 WHEEL         |
| 7    | 1   | 101789 | WLDT, LRG HITCH TUBE          | 20   | 1   | 101822 | WELDT, HITCH PULL             |
| 8    | 4   | 101732 | WASHER, 1" FLAT SAE CZ        | 21   | 2   | 101823 | PIN, 1/4" DIA LYNCH           |
| 9    | 1   | 101734 | PLATE, WEAR                   | 22   | 1   | 101824 | PLATE, PULL SUPPORT           |
| 10   | 1   | 101735 | LATCH, TRAILER                | 23   | 2   | 101825 | CAP, DUST                     |
| 11   | 1   | 101737 | HANDLE, LATCH                 | 24   | 1   | 101833 | BASE, LRG TRAILER             |
| 12   | 1   | 101738 | SPRING, LATCH                 | 25   | 1   | 101955 | BOLT, 5/16" SHOULDER          |
| 13   | 6   | 101739 | BOLT, 1/2-13 X 3.50 CB GR2 CZ |      |     |        |                               |