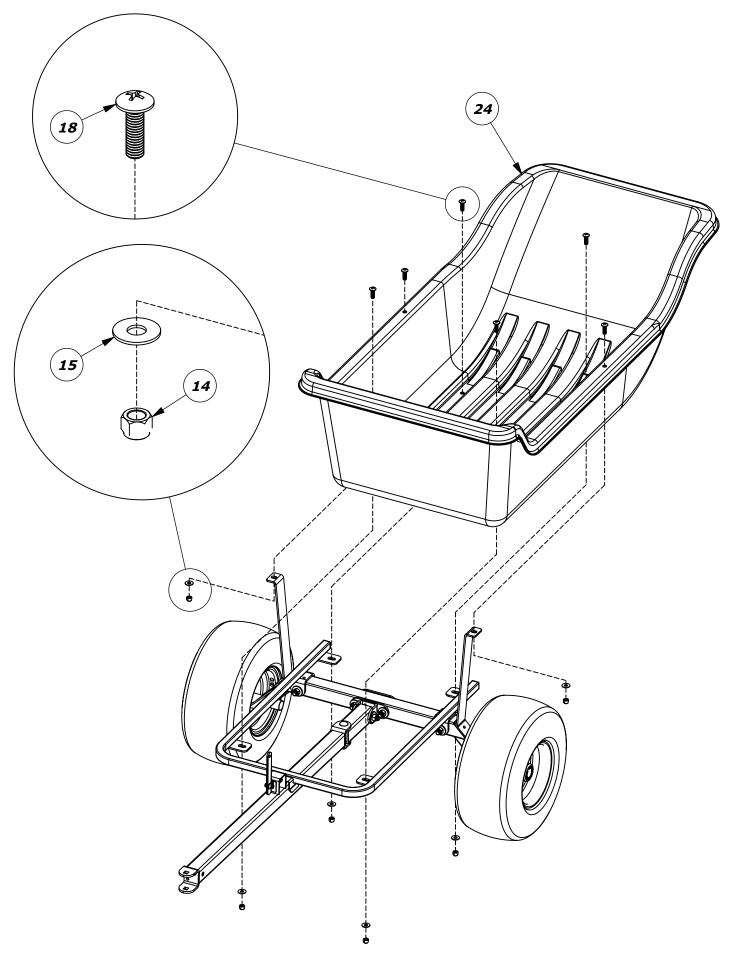

## **Replacement Parts**

| ITEM | QTY | P/N    | DESCRIPTION                   | ITEM | QTY | P/N    | DESCRIPTION                   |
|------|-----|--------|-------------------------------|------|-----|--------|-------------------------------|
| 1    | 2   | 101016 | PLUG, 1" SQ X 14 GA BLACK     | 14   | 6   | 101740 | NUT, 3/8-16 NYLOCK CZ         |
| 2    | 3   | 101081 | WASHER, 1/4" FLAT REG CZ      | 15   | 6   | 101741 | WASHER, 3/8" FLAT REG CZ      |
| 3    | 1   | 101163 | NUT, 1/4-20 NYLOCK CZ         | 16   | 1   | 101792 | WLDT, LRG AXLE                |
| 4    | 6   | 101312 | WASHER, 1/2" FLAT REG CZ      | 17   | 1   | 101721 | TUBE, 2 X 2 PIVOT             |
| 5    | 6   | 101313 | NUT, 1/2-13 NYLOCK            | 18   | 6   | 101749 | BOLT, 3/8-16 X 1.25 TH GR2 CZ |
| 6    | 1   | 101786 | WLDT, LRG U-FRAME             | 19   | 2   | 101757 | ASSY, 18X8.50-8 WHEEL         |
| 7    | 1   | 101789 | WLDT, LRG HITCH TUBE          | 20   | 1   | 101822 | WELDT, HITCH PULL             |
| 8    | 4   | 101732 | WASHER, 1" FLAT SAE CZ        | 21   | 2   | 101823 | PIN, 1/4" DIA LYNCH           |
| 9    | 1   | 101734 | PLATE, WEAR                   | 22   | 1   | 101824 | PLATE, PULL SUPPORT           |
| 10   | 1   | 101735 | LATCH, TRAILER                | 23   | 2   | 101825 | CAP, DUST                     |
| 11   | 1   | 101737 | HANDLE, LATCH                 | 24   | 1   | 101833 | BASE, LRG TRAILER             |
| 12   | 1   | 101738 | SPRING, LATCH                 | 25   | 1   | 101955 | BOLT, 5/16" SHOULDER          |
| 13   | 6   | 101739 | BOLT, 1/2-13 X 3.50 CB GR2 CZ |      |     |        |                               |