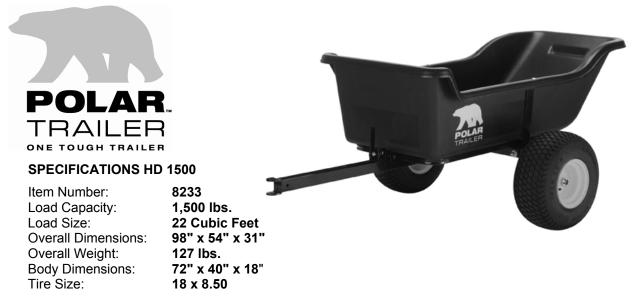

## **Replacement Parts**

| ITEM | QTY | P/N    | DESCRIPTION                   | ITEM | QTY | P/N    | DESCRIPTION                   |
|------|-----|--------|-------------------------------|------|-----|--------|-------------------------------|
| 1    | 2   | 101016 | PLUG, 1" SQ X 14 GA BLACK     | 14   | 6   | 101740 | NUT, 3/8-16 NYLOCK CZ         |
| 2    | 3   | 101081 | WASHER, 1/4" FLAT REG CZ      | 15   | 6   | 101741 | WASHER, 3/8" FLAT REG CZ      |
| 3    | 1   | 101163 | NUT, 1/4-20 NYLOCK CZ         | 16   | 1   | 101792 | WLDT, LRG AXLE                |
| 4    | 6   | 101312 | WASHER, 1/2" FLAT REG CZ      | 17   | 1   | 101721 | TUBE, 2 X 2 PIVOT             |
| 5    | 6   | 101313 | NUT, 1/2-13 NYLOCK            | 18   | 6   | 101749 | BOLT, 3/8-16 X 1.25 TH GR2 CZ |
| 6    | 1   | 101786 | WLDT, LRG U-FRAME             | 19   | 2   | 101757 | ASSY, 18X8.50-8 WHEEL         |
| 7    | 1   | 101789 | WLDT, LRG HITCH TUBE          | 20   | 1   | 101822 | WELDT, HITCH PULL             |
| 8    | 4   | 101732 | WASHER, 1" FLAT SAE CZ        | 21   | 2   | 101823 | PIN, 1/4" DIA LYNCH           |
| 9    | 1   | 101734 | PLATE, WEAR                   | 22   | 1   | 101824 | PLATE, PULL SUPPORT           |
| 10   | 1   | 101735 | LATCH, TRAILER                | 23   | 2   | 101825 | CAP, DUST                     |
| 11   | 1   | 101737 | HANDLE, LATCH                 | 24   | 1   | 101833 | BASE, LRG TRAILER             |
| 12   | 1   | 101738 | SPRING, LATCH                 | 25   | 1   | 101955 | BOLT, 5/16" SHOULDER          |
| 13   | 6   | 101739 | BOLT, 1/2-13 X 3.50 CB GR2 CZ |      |     |        |                               |