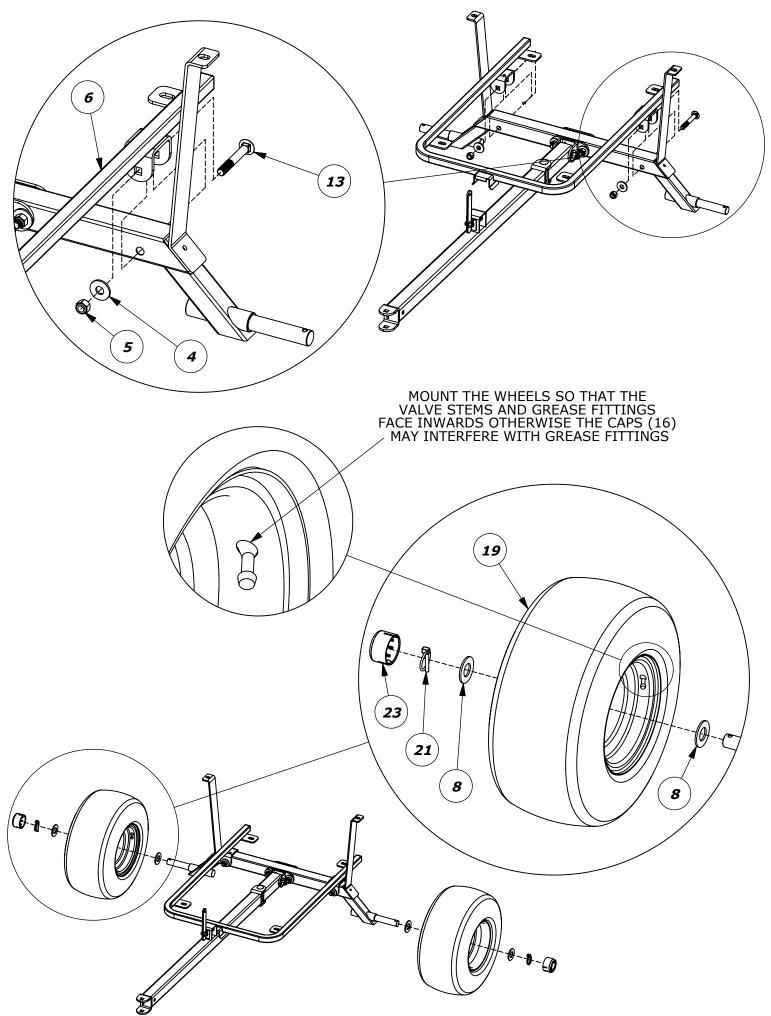

## **Replacement Parts**

| ITEM | QTY | P/N    | DESCRIPTION                   | ITEM | QTY | P/N    | DESCRIPTION                   |
|------|-----|--------|-------------------------------|------|-----|--------|-------------------------------|
| 1    | 2   | 101016 | PLUG, 1" SQ X 14 GA BLACK     | 14   | 6   | 101740 | NUT, 3/8-16 NYLOCK CZ         |
| 2    | 3   | 101081 | WASHER, 1/4" FLAT REG CZ      | 15   | 6   | 101741 | WASHER, 3/8" FLAT REG CZ      |
| 3    | 1   | 101163 | NUT, 1/4-20 NYLOCK CZ         | 16   | 1   | 101792 | WLDT, LRG AXLE                |
| 4    | 6   | 101312 | WASHER, 1/2" FLAT REG CZ      | 17   | 1   | 101721 | TUBE, 2 X 2 PIVOT             |
| 5    | 6   | 101313 | NUT, 1/2-13 NYLOCK            | 18   | 6   | 101749 | BOLT, 3/8-16 X 1.25 TH GR2 CZ |
| 6    | 1   | 101786 | WLDT, LRG U-FRAME             | 19   | 2   | 101757 | ASSY, 18X8.50-8 WHEEL         |
| 7    | 1   | 101789 | WLDT, LRG HITCH TUBE          | 20   | 1   | 101822 | WELDT, HITCH PULL             |
| 8    | 4   | 101732 | WASHER, 1" FLAT SAE CZ        | 21   | 2   | 101823 | PIN, 1/4" DIA LYNCH           |
| 9    | 1   | 101734 | PLATE, WEAR                   | 22   | 1   | 101824 | PLATE, PULL SUPPORT           |
| 10   | 1   | 101735 | LATCH, TRAILER                | 23   | 2   | 101825 | CAP, DUST                     |
| 11   | 1   | 101737 | HANDLE, LATCH                 | 24   | 1   | 101833 | BASE, LRG TRAILER             |
| 12   | 1   | 101738 | SPRING, LATCH                 | 25   | 1   | 101955 | BOLT, 5/16" SHOULDER          |
| 13   | 6   | 101739 | BOLT, 1/2-13 X 3.50 CB GR2 CZ |      |     |        |                               |