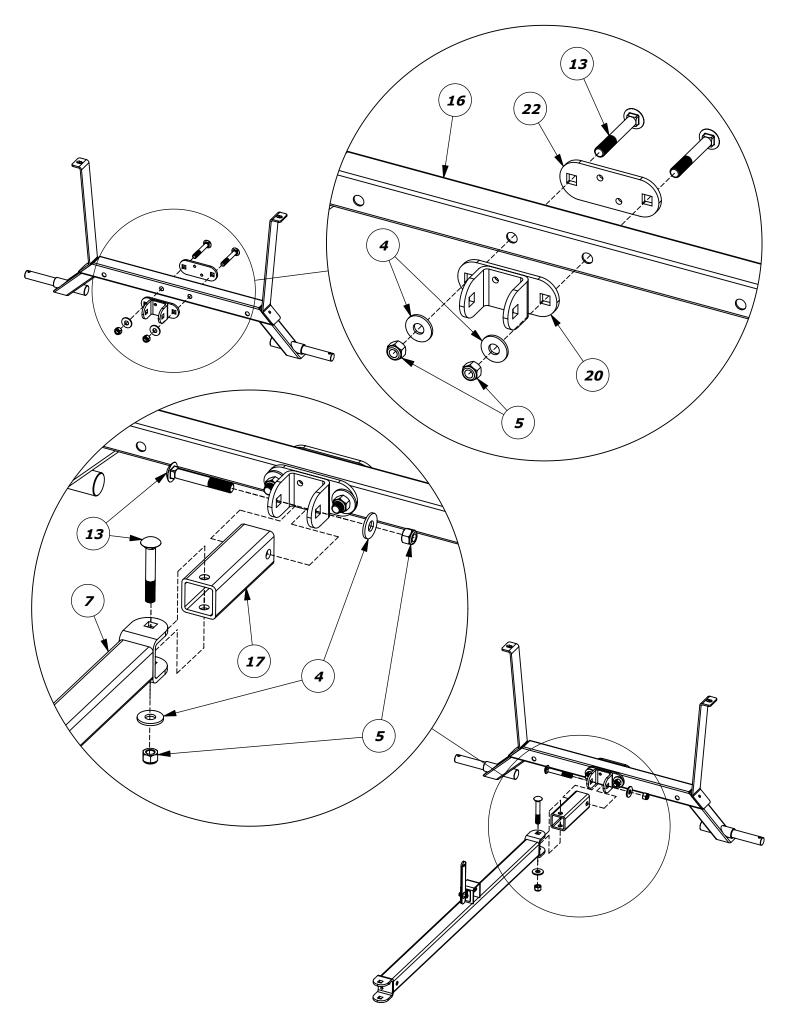

## **Replacement Parts**

| ITEM | QTY | P/N    | DESCRIPTION                   | ITEM | QTY | P/N    | DESCRIPTION                   |
|------|-----|--------|-------------------------------|------|-----|--------|-------------------------------|
| 1    | 2   | 101016 | PLUG, 1" SQ X 14 GA BLACK     | 14   | 6   | 101740 | NUT, 3/8-16 NYLOCK CZ         |
| 2    | 3   | 101081 | WASHER, 1/4" FLAT REG CZ      | 15   | 6   | 101741 | WASHER, 3/8" FLAT REG CZ      |
| 3    | 1   | 101163 | NUT, 1/4-20 NYLOCK CZ         | 16   | 1   | 101792 | WLDT, LRG AXLE                |
| 4    | 6   | 101312 | WASHER, 1/2" FLAT REG CZ      | 17   | 1   | 101721 | TUBE, 2 X 2 PIVOT             |
| 5    | 6   | 101313 | NUT, 1/2-13 NYLOCK            | 18   | 6   | 101749 | BOLT, 3/8-16 X 1.25 TH GR2 CZ |
| 6    | 1   | 101786 | WLDT, LRG U-FRAME             | 19   | 2   | 101757 | ASSY, 18X8.50-8 WHEEL         |
| 7    | 1   | 101789 | WLDT, LRG HITCH TUBE          | 20   | 1   | 101822 | WELDT, HITCH PULL             |
| 8    | 4   | 101732 | WASHER, 1" FLAT SAE CZ        | 21   | 2   | 101823 | PIN, 1/4" DIA LYNCH           |
| 9    | 1   | 101734 | PLATE, WEAR                   | 22   | 1   | 101824 | PLATE, PULL SUPPORT           |
| 10   | 1   | 101735 | LATCH, TRAILER                | 23   | 2   | 101825 | CAP, DUST                     |
| 11   | 1   | 101737 | HANDLE, LATCH                 | 24   | 1   | 101833 | BASE, LRG TRAILER             |
| 12   | 1   | 101738 | SPRING, LATCH                 | 25   | 1   | 101955 | BOLT, 5/16" SHOULDER          |
| 13   | 6   | 101739 | BOLT, 1/2-13 X 3.50 CB GR2 CZ |      |     |        |                               |