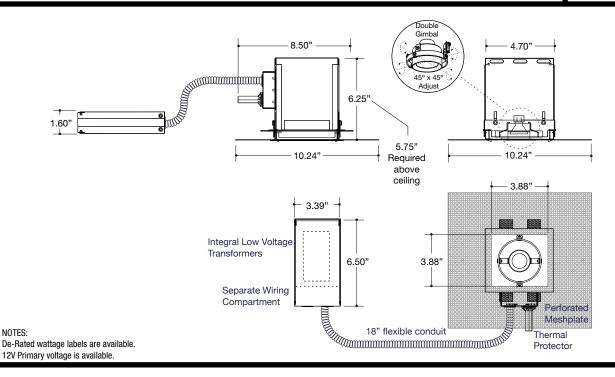

## SPECIFICATION FEATURES

A... Housing Housing and junction box are aluminum, trimless meshplate is steel with powder coated finish. Perforated meshplate coated initiat. Periorated neshipate allows for trimless installation in drywall/ plaster ceilings by allowing the ceiling's mudding compound to be applied right up to the edge of the fixture opening. Includes a beveled "knife-edge" lips to ensure a clean edge. Can accommodate various ceiling thistogers. various ceiling thickness.

## B... System Protection:

Thermal protection provided to guard against overheating and misuse of insulation over and around fixture. Vent holes in housing provide cooler operation.

C... Junction Box Junction Box is UL listed for through branch wiring, 6 #12 90° C supply conductors or 60° C for end of run. The fixture is also UL listed as 'access above ceiling not required'.

## D... Electrical

Integral electronic or magnetic low voltage transformers. Transformers and electrical are mounted in a separate metal enclosure box attached to the junction box with 18" of flexible conduit. Transformer enclosure includes a separated wiring compartment and two knockouts for conduit entry. Transformer enclosure features perforated metal door for easy maintenance access and cooler operation. Entire electrical assembly (jbox and transformer enclosure) is removable from the housing for easy

E... Lamps
One (1) 12V MR11 lamp mounted in adjustable double gimbal. Lamp holder is removable and may be regressed 1" for additional cut-off. Lamp can accept up to three optical accessories (i.e. lens + hex louver + snoot). 45° x 45° locking lamp adjustment. Beveled-edge lamp ring is

secured with threadless, bayonet action. Optional retractable arm is available for lamp pulldown and extreme aiming.

F... Mounting Mounting clips are provided which mount the housing edge flush with the finished ceiling line. Mounting clips are secured to the housing through the meshplate with screws.

cULus listed for non-type IC applications, suitable for use in damp locations.

Ceiling Cut-Out: 5.00" x 5.00