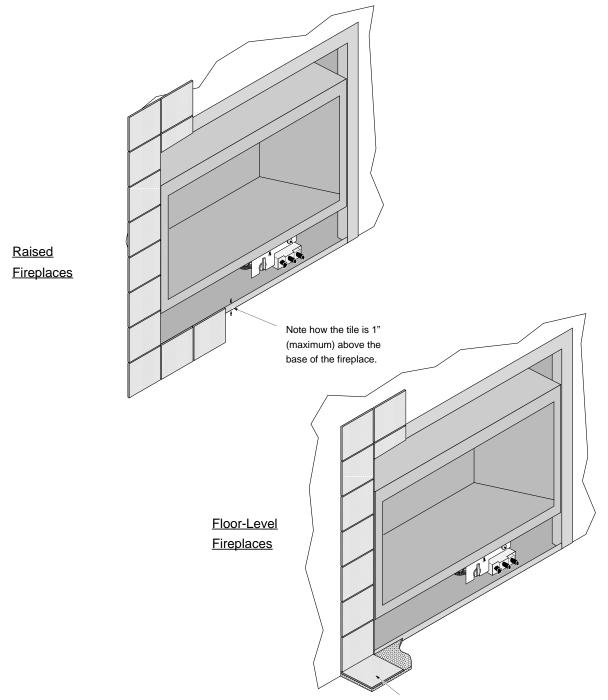

#### Installation - 564 SS (continued)

2 The facing and hearth (if applicable) must be installed prior to attaching the face. See the installation manual for complete details.

Maximum 1`" Hearth

Black 95400411 Nickel 95400413