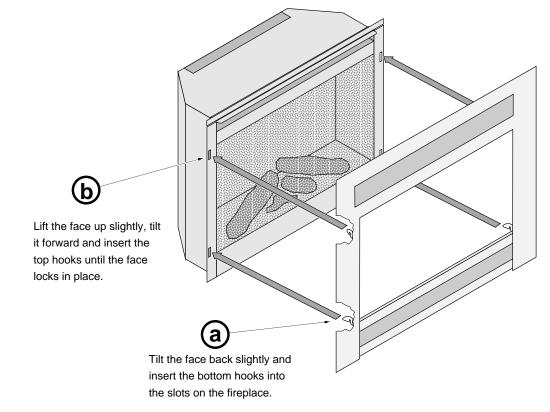

### Installation - 564 SS (continued)

3 Install the face following the directions below.

left on the surface may damage the face.

Soft Cloth

Black 95400411 Nickel 95400413

Installation – 564 Electric

1 Install the upper heat shield onto the 564 E fireplace.

Imagine a Fireplace for Every Room

2 Place the face, face down, on a soft, non-scratching surface. Install the 564 Electric mounting brackets onto the back of the face.

3 Pull the electric fireplace out of the mantel (or built-in location). Attach the cove covers and face following the directions below. Slide the fireplace back into place to complete the installation.