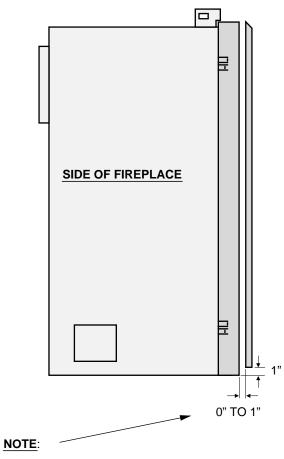

#### Installation - 564 SS (continued)

2 The facing and hearth (if applicable) must be installed prior to attaching the face. See the installation manual for complete details.

Maximum 1`" Hearth

Black 95400411 Nickel 95400413