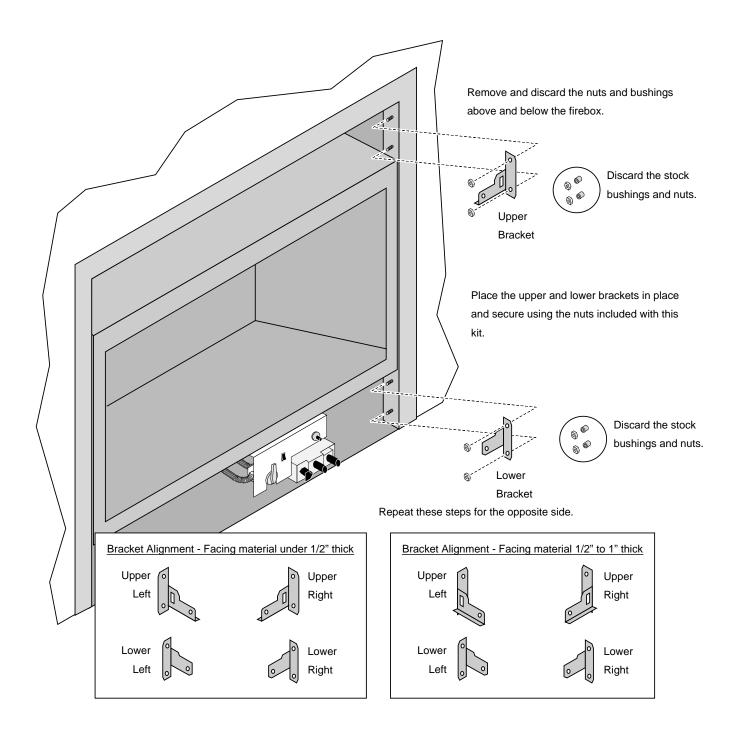

#### Installation - 564 SS

1 Remove the glass frame (see the owner's manual for details). Install face mounting brackets to the fireplae..

Black 95400411 Nickel 95400413

### Installation - 564 SS (continued)

3 Install the face following the directions below.

left on the surface may damage the face.

Soft Cloth

Black 95400411 Nickel 95400413

Installation – 564 Electric

1 Install the upper heat shield onto the 564 E fireplace.