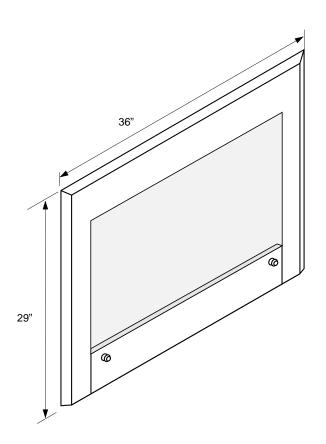

## Installation Details – 564 SS

This face has an adjustable bracket that allows for different facing depths to be tucked under the face.

Black 95400411 Nickel 95400413

#### Installation - 564 SS

1 Remove the glass frame (see the owner's manual for details). Install face mounting brackets to the fireplae..

Black 95400411 Nickel 95400413