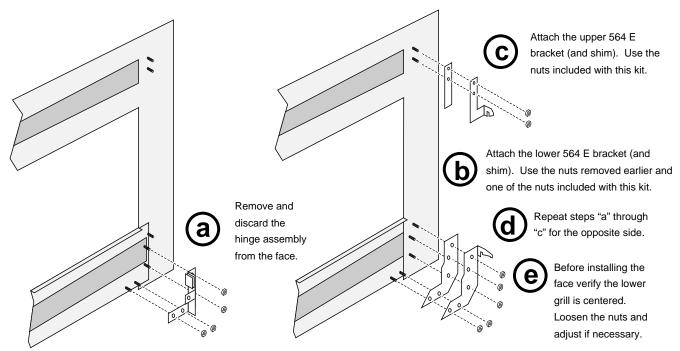

## Installation Details – 564 SS

This face has an adjustable bracket that allows for different facing depths to be tucked under the face.

Black 95400411 Nickel 95400413

#### Installation - 564 SS

1 Remove the glass frame (see the owner's manual for details). Install face mounting brackets to the fireplae..

Black 95400411 Nickel 95400413