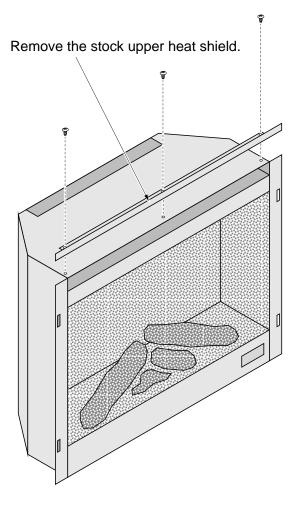

### Installation - 564 SS (continued)

3 Install the face following the directions below.

left on the surface may damage the face.

Soft Cloth

Black 95400411 Nickel 95400413

Installation – 564 Electric

1 Install the upper heat shield onto the 564 E fireplace.

Place the upper heat shield included with this kit on top of the fireplace (note position of heat shield). Place the stock heat shield on top of it and secure with the same screws.

Black 95400411 Nickel 95400413