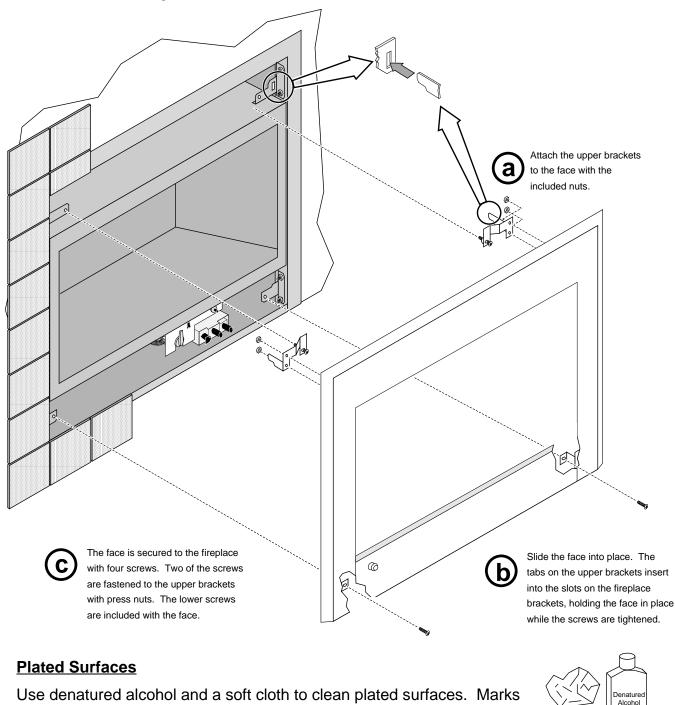

### Installation - 564 SS (continued)

3 Install the face following the directions below.

left on the surface may damage the face.

Soft Cloth

Black 95400411 Nickel 95400413

Installation – 564 Electric

1 Install the upper heat shield onto the 564 E fireplace.

Imagine a Fireplace for Every Room

2 Place the face, face down, on a soft, non-scratching surface. Install the 564 Electric mounting brackets onto the back of the face.

3 Pull the electric fireplace out of the mantel (or built-in location). Attach the cove covers and face following the directions below. Slide the fireplace back into place to complete the installation.